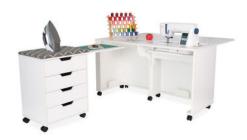

#### **COMFORT**

- · Multi-functional storage cabinet designed for storage, ironing and cutting
- Cabinet closes into small, compact footprint while not in use
- A perfect complement to Arrow's Laverne Sewing Cabinet

#### **DESIGN**

- 10-year warranty, worry-free performance
- · Built-in removable ironing board
- Complete with 16" x 11" cutting mat
- Sturdy design with locking heavy-duty casters for stability and easy mobility

### STORAGE and ORGANIZATION

- 2 top drawers feature combined 106 thread pegs (53 thread pegs per drawer)
- 2 bottom drawers feature storage for notions and accessories
- Complementary Arrow sewing cabinets are available

Cabinet Finish: Melamine Laminate

Laverne & Shirley Sewing Cabinet

| COLOR | SKU | UPC          |
|-------|-----|--------------|
| White | 441 | 650873620517 |
| Teak  | 445 | 650873620456 |

| CABINET DIMENSIONS | WIDTH (IN) | DEPTH (IN)                     | HEIGHT (IN) |
|--------------------|------------|--------------------------------|-------------|
| Cabinet Open       | 43 5/8     | 16 1/8                         | 27 1/2      |
| Cabinet Closed     | 21 3/4     | 16 <sup>1</sup> / <sub>8</sub> | 27 1/2      |
| Drawers            | 17 1/8     | 13                             | 3 3/8       |