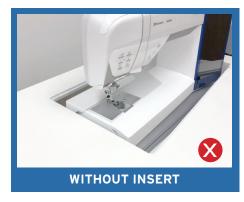

## **CUSTOM SEWING INSERTS**

Enhance your sewing experience with a custom-made insert for your Arrow sewing cabinet! Inserts are designed to fill the gap between your sewing machine and cabinet opening for a flush sewing surface. Each insert is specially built to fit your specific sewing machine and Arrow cabinet combination. This ergonomic worksurface will allow for straighter stitches, less fatigue and a happier sewing experience!