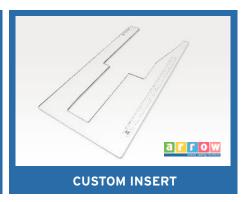

## **CUSTOM SEWING INSERTS**

Enhance your sewing experience with a custom-made insert for your Arrow sewing cabinet! Inserts are designed to fill the gap between your sewing machine and cabinet opening for a flush sewing surface. Each insert is specially built to fit your specific sewing machine and Arrow cabinet combination. This ergonomic worksurface will allow for straighter stitches, less fatigue and a happier sewing experience!