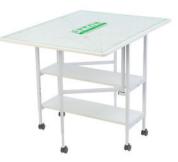

## **ACCESSORIES**

Arrow sewing cabinet - check!

Now add even more convenience
to your studio with a dedicated
cutting table like Dixie, specially
designed to complement your
primary Arrow sewing cabinet.

Add style, storage and comfort to
your growing sewing oasis!

Dixie Cutting Table