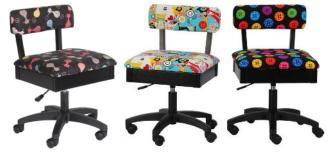

## HEIGHT ADJUSTABLE SEWING CHAIRS

The cherry on top of your sewing sundae! Arrow's #1 Rated *Height Adjustable Sewing Chair* is a must have accessory for your dream sewing room! Cute, comfortable and convenient - our lovable chairs feature vibrant sewing themed patterns, 360° swivel access and lumbar support for long hours at your workstation. Don't look now, but under every seat cushion is a hidden storage compartment to store your notions and patterns! Available in 10 colors to perfectly match your sewing sanctuary!

Cat's Meow, Sew Wow Sew Now & Bright Buttons Chairs

ARW23F015

© 2022 Arrow Companies, LLC. All specifications subject to change without prior notice.