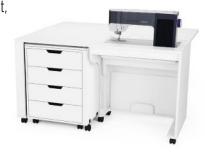

Cabinet Finish: Melamine Laminate

Laverne & Shirley Sewing Cabinet

| COLOR | SKU | UPC          |
|-------|-----|--------------|
| White | 441 | 650873620517 |
| Teak  | 445 | 650873620456 |

| CABINET DIMENSIONS | WIDTH (IN) | DEPTH (IN)                     | HEIGHT (IN) |
|--------------------|------------|--------------------------------|-------------|
| Cabinet Open       | 43 5/8     | 16 1/8                         | 27 1/2      |
| Cabinet Closed     | 21 3/4     | 16 <sup>1</sup> / <sub>8</sub> | 27 1/2      |
| Drawers            | 17 1/8     | 13                             | 3 3/8       |

Laverne & Shirley Sewing Cabinet