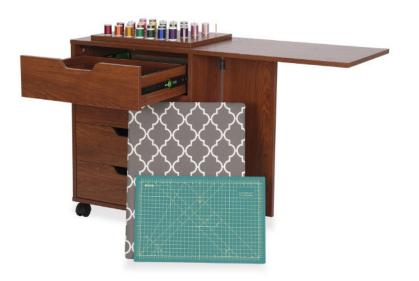

#### **COMFORT**

- · Multi-functional storage cabinet designed for storage, ironing and cutting
- Cabinet closes into small, compact footprint while not in use
- A perfect complement to Arrow's Laverne Sewing Cabinet

#### **DESIGN**

- 10-year warranty, worry-free performance
- · Built-in removable ironing board
- Complete with 16" x 11" cutting mat
- Sturdy design with locking heavy-duty casters for stability and easy mobility

### STORAGE and ORGANIZATION

- 2 top drawers feature combined 106 thread pegs (53 thread pegs per drawer)
- 2 bottom drawers feature storage for notions and accessories
- Complementary Arrow sewing cabinets are available

Cabinet Finish: Melamine Laminate

Laverne & Shirley Sewing Cabinet

| COLOR | SKU | UPC          |
|-------|-----|--------------|
| White | 441 | 650873620517 |
| Teak  | 445 | 650873620456 |

| CABINET DIMENSIONS | WIDTH (IN) | DEPTH (IN)                     | HEIGHT (IN) |
|--------------------|------------|--------------------------------|-------------|
| Cabinet Open       | 43 5/8     | 16 1/8                         | 27 1/2      |
| Cabinet Closed     | 21 3/4     | 16 <sup>1</sup> / <sub>8</sub> | 27 1/2      |
| Drawers            | 17 1/8     | 13                             | 3 3/8       |