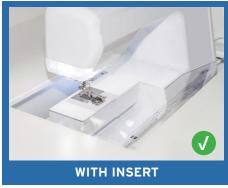

## **CUSTOM SEWING INSERTS**

Enhance your sewing experience with a custom-made insert for your Arrow sewing cabinet! Inserts are designed to fill the gap between your sewing machine and cabinet opening for a flush sewing surface. Each insert is specially built to fit your specific sewing machine and Arrow cabinet combination. This ergonomic worksurface will allow for straighter stitches, less fatigue and a happier sewing experience!