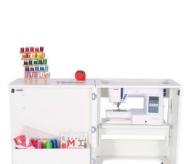

#### COMFORT

- 3-position hydraulic lift allows you to go between free arm, flat bed and storage positions
- Compatible with custom acrylic sewing inserts to create totally flush sewing surface

# **DESIGN**

- 10-year warranty
- · Sturdy design with locking casters for stability and easy mobility
- · Large lift opening accommodates standard sewing machines on the market, up to 55 lbs
- Leaves of cabinet cover sewing well when sewing machine is in storage position

## STORAGE and ORGANIZATION

- Door cubby to store notions and accessories
- Complementary Arrow storage furniture is available

Cabinet Finish: Melamine Laminate

| COLOR | SKU | UPC          |
|-------|-----|--------------|
| White | 101 | 650873010103 |
| Teak  | 105 | 650873010509 |