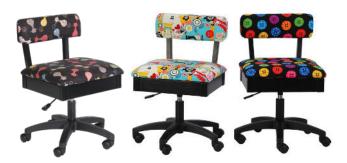

# HEIGHT ADJUSTABLE SEWING CHAIRS

The cherry on top of your sewing sundae! Arrow's #1 Rated *Height Adjustable Sewing Chair* is a must have accessory for your dream sewing room! Cute, comfortable and convenient - our lovable chairs feature vibrant sewing themed patterns, 360° swivel access and lumbar support for long hours at your workstation. Don't look now, but under every seat cushion is a hidden storage compartment to store your notions and patterns! Available in 10 colors to perfectly match your sewing sanctuary!

Cat's Meow, Sew Wow Sew Now & Bright Buttons Chairs

ARW24A001

© 2024 Arrow Companies, LLC. All specifications subject to change without prior notice.