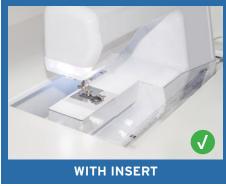

# **CUSTOM SEWING INSERTS**

Enhance your sewing experience with a custom-made insert for your Arrow sewing cabinet! Inserts are designed to fill the gap between your sewing machine and cabinet opening for a flush sewing surface. Each insert is specially built to fit your specific sewing machine and Arrow cabinet combination. This ergonomic worksurface will allow for straighter stitches, less fatigue and a happier sewing experience!