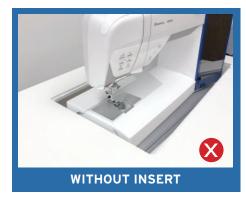

# **CUSTOM SEWING INSERTS**

Enhance your sewing experience with a custom-made insert for your Arrow sewing cabinet! Inserts are designed to fill the gap between your sewing machine and cabinet opening for a flush sewing surface. Each insert is specially built to fit your specific sewing machine and Arrow cabinet combination. This ergonomic worksurface will allow for straighter stitches, less fatigue and a happier sewing experience!