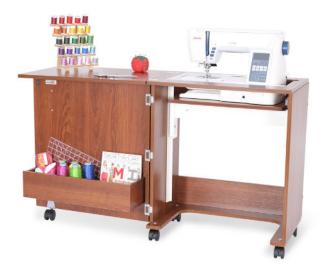

#### COMFORT

- 3-position hydraulic lift allows you to go between free arm, flat bed and storage positions
- Compatible with custom acrylic sewing inserts to create totally flush sewing surface

# **DESIGN**

- 10-year warranty
- · Sturdy design with locking casters for stability and easy mobility
- · Large lift opening accommodates standard sewing machines on the market, up to 55 lbs
- Leaves of cabinet cover sewing well when sewing machine is in storage position

## STORAGE and ORGANIZATION

- Door cubby to store notions and accessories
- Complementary Arrow storage furniture is available

Cabinet Finish: Melamine Laminate

| COLOR | SKU | UPC          |
|-------|-----|--------------|
| White | 101 | 650873010103 |
| Teak  | 105 | 650873010509 |