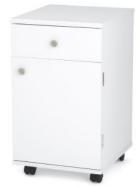

#### **STORAGE**

There can never be too much storage space in your sewing room! Arrow's dedicated storage cabinets are designed for organization and accessibility. Arrow's *Suzi*, features 4 dedicated storage drawers and comes in Oak and White finishes! Cute *and* functional!

Suzi Storage Cabinet