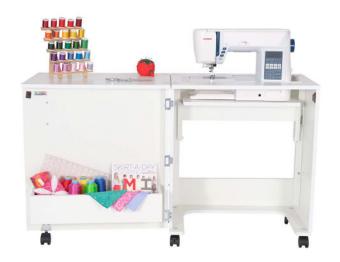

#### COMFORT

- 3-position hydraulic lift allows you to go between free arm, flat bed and storage positions
- Compatible with custom acrylic sewing inserts to create totally flush sewing surface

# **DESIGN**

- 10-year warranty
- · Sturdy design with locking casters for stability and easy mobility
- · Large lift opening accommodates standard sewing machines on the market, up to 55 lbs
- Leaves of cabinet cover sewing well when sewing machine is in storage position

## STORAGE and ORGANIZATION

- Door cubby to store notions and accessories
- Complementary Arrow storage furniture is available

Cabinet Finish: Melamine Laminate

| COLOR | SKU | UPC          |
|-------|-----|--------------|
| White | 101 | 650873010103 |
| Teak  | 105 | 650873010509 |