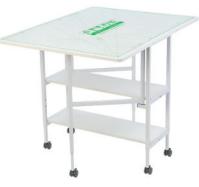

### **ACCESSORIES**

Arrow sewing cabinet - check!

Now add even more convenience to your studio with a dedicated cutting table like Dixie, specially designed to complement your primary Arrow sewing cabinet.

Add style, storage and comfort to your growing sewing oasis!

Dixie Cutting Table