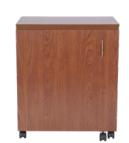

#### COMFORT

- 3-position hydraulic lift allows you to go between free arm, flat bed and storage positions
- Compatible with custom acrylic sewing inserts to create totally flush sewing surface

# **DESIGN**

- 10-year warranty
- · Sturdy design with locking casters for stability and easy mobility
- · Large lift opening accommodates standard sewing machines on the market, up to 55 lbs
- Leaves of cabinet cover sewing well when sewing machine is in storage position

## STORAGE and ORGANIZATION

- Door cubby to store notions and accessories
- Complementary Arrow storage furniture is available

Cabinet Finish: Melamine Laminate

| COLOR | SKU | UPC          |
|-------|-----|--------------|
| White | 101 | 650873010103 |
| Teak  | 105 | 650873010509 |

| CABINET DIMENSIONS | WIDTH (IN)                     | DEPTH (IN) | HEIGHT (IN) |
|--------------------|--------------------------------|------------|-------------|
| Cabinet Open       | 50 <sup>3</sup> / <sub>4</sub> | 17 1/4     | 29 1/2      |
| Cabinet Closed     | 25 1/2                         | 17 1/4     | 30 1/8      |
| LIft Opening, A10  | 20 3/4                         | 11         | 13 1/2      |