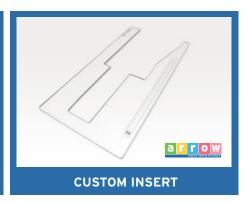

# **CUSTOM SEWING INSERTS**

Enhance your sewing experience with a custom-made insert for your Arrow sewing cabinet! Inserts are designed to fill the gap between your sewing machine and cabinet opening for a flush sewing surface. Each insert is specially built to fit your specific sewing machine and Arrow cabinet combination. This ergonomic worksurface will allow for straighter stitches, less fatigue and a happier sewing experience!