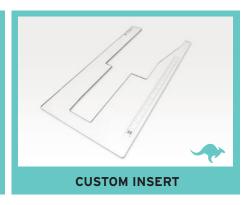

## **CUSTOM SEWING INSERT**

Enhance your sewing experience with a custom-made insert for your Kangaroo sewing cabinet! Inserts are designed to fill the gap between your sewing machine and cabinet opening for a flush sewing surface. Each insert is specially built to fit your specific sewing machine and Kangaroo cabinet combination. This ergonomic work surface will allow for straighter stitches, less fatigue and a better sewing experience!