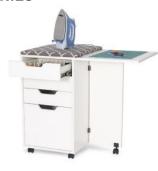

#### STORAGE & ACCESSORIES

Every dream sewing oasis needs its cute, dependable accessories! Add even more convenience with a storage cabinet like *Kiwi*, featuring a built-in ironing board, cutting mat, thread drawers and a dedicated drawer to store your iron! Your dream sewing space won't be the same without it!

Kiwi Storage Cabinet