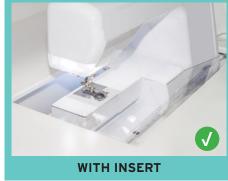

## **CUSTOM SEWING INSERT**

Enhance your sewing experience with a custom-made insert for your Kangaroo sewing cabinet! Inserts are designed to fill the gap between your sewing machine and cabinet opening for a flush sewing surface. Each insert is specially built to fit your specific sewing machine and Kangaroo cabinet combination. This ergonomic work surface will allow for straighter stitches, less fatigue and a better sewing experience!