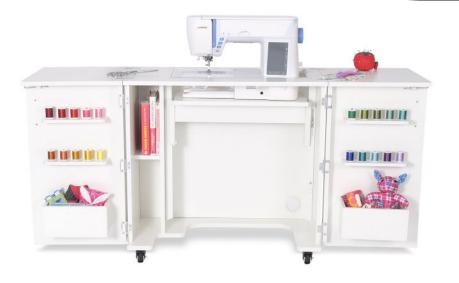

### **COMFORT**

- 3-position hydraulic lift allows you to go between free arm, flat bed and storage positions
- · Cabinet closes into small, compact footprint while not in use
- Compatible with custom acrylic sewing inserts to create totally flush sewing surface

## **DESIGN**

- · Lifetime warranty, worry-free performance
- Large lift opening accommodates standard sewing machines on the market, up to 55 lbs
- · Sturdy design with locking heavy-duty casters for stability and easy mobility

## STORAGE and ORGANIZATION

- Thread spool storage on door for immediate access 10 per door/20 total
- Door cubbies to store notions, thread and accessories
- 2 shelves to store magazines, books, and other notions
- Complementary Kangaroo storage furniture is available