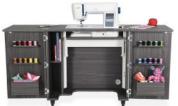

Cabinet Finish: Woodgrain Melamine Laminate

| COLOR     | SKU   | UPC          |
|-----------|-------|--------------|
| Teak      | K8205 | 650873820504 |
| Gray      | K8207 | 650873820702 |
| Ash White | K8211 | 650873821105 |