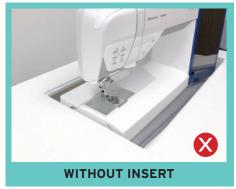

## **CUSTOM SEWING INSERT**

Enhance your sewing experience with a custom-made insert for your Kangaroo sewing cabinet! Inserts are designed to fill the gap between your sewing machine and cabinet opening for a flush sewing surface. Each insert is specially built to fit your specific sewing machine and Kangaroo cabinet combination. This ergonomic work surface will allow for straighter stitches, less fatigue and a better sewing experience!