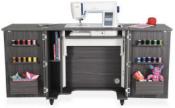

# BANDICOOT

## SEW IN COMFORT. SEW LONGER.™

At Kangaroo Sewing Furniture, we're committed to adding comfort to your sewing experience. Every Kangaroo sewing cabinet is crafted to accommodate long sessions at your machine, promote better ergonomic posture, and provide convenience at every corner. You love sewing - you deserve to Sew In Comfort, so you can Sew Longer.

### **COMFORT**

- 3-position hydraulic lift allows you to go between free arm, flat bed and storage positions
- · Cabinet closes into small, compact footprint while not in use
- Compatible with custom acrylic sewing inserts to create totally flush sewing surface

## **DESIGN**

- · Lifetime warranty, worry-free performance
- Large lift opening accommodates standard sewing machines on the market, up to 55 lbs
- · Sturdy design with locking heavy-duty casters for stability and easy mobility

## STORAGE and ORGANIZATION

- Thread spool storage on door for immediate access 10 per door/20 total
- Door cubbies to store notions, thread and accessories
- 2 shelves to store magazines, books, and other notions
- Complementary Kangaroo storage furniture is available