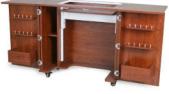

Cabinet Finish: Woodgrain Melamine Laminate

| COLOR     | SKU   | UPC          |
|-----------|-------|--------------|
| Teak      | K8205 | 650873820504 |
| Gray      | K8207 | 650873820702 |
| Ash White | K8211 | 650873821105 |