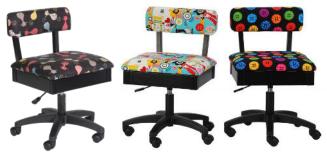

#### HEIGHT ADJUSTABLE SEWING CHAIRS

The cherry on top of your sewing sundae! Arrow's #1 Rated *Height Adjustable Sewing Chair* is a must have accessory for your dream sewing room! Cute, comfortable and convenient - our lovable chairs feature vibrant sewing themed patterns, 360° swivel access and lumbar support for long hours at your workstation. Don't look now, but under every seat cushion is a hidden storage compartment to store your notions and patterns! Available in 10 colors to perfectly match your sewing sanctuary!

Cat's Meow, Sew Wow Sew Now & Bright Buttons Chairs

KAN24A001