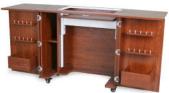

Cabinet Finish: Woodgrain Melamine Laminate

| COLOR     | SKU   | UPC          |
|-----------|-------|--------------|
| Teak      | K8205 | 650873820504 |
| Gray      | K8207 | 650873820702 |
| Ash White | K8211 | 650873821105 |