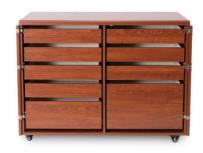

OM SEWING INSERT**

Enhance your sewing experience with a custom-made insert for your Kangaroo sewing cabinet! Inserts are designed to fill the gap between your sewing machine and cabinet opening for a flush sewing surface. Each insert is specially built to fit your specific sewing machine and Kangaroo cabinet combination. This ergonomic work surface will allow for straighter stitches, less fatigue and a better sewing experience!







## BEST WAYS TO COMPLETE YOUR SEWING STUDIO

### **MATCH YOUR CABINET**

Kangaroo sewing cabinet - check!
Now complete your studio with
Kangaroo storage and cutting
furniture, specially designed
to complement your primary
workstation. With extra storage
and workspace, you can customize
your sewing room to be stylish,
comfortable, and even more
productive!



Dingo Cutting Table

#### STORAGE & ACCESSORIES

Every dream sewing oasis needs its cute, dependable accessories! Add even more convenience with a storage cabinet like *Kiwi*, featuring a built-in ironing board, cutting mat, thread drawers and a dedicated drawer to store your iron! Your dream sewing space won't be the same without it!



Kiwi Storage Cabinet

#### HEIGHT ADJUSTABLE SEWING CHAIRS

The cherry on top of your sewing sundae! Arrow's #1 Rated *Height Adjustable Sewing Chair* is a must have accessory for your dream sewing room! Cute, comfortable and convenient - our lovable chairs feature vibrant sewing themed patterns, 360° swivel access and lumbar support for long hours at your workstation. Don't look now, but under every seat cushion is a hidden storage compartment to store