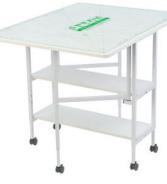

### ACCESSORIES

Arrow sewing cabinet - *check!* Now add even more convenience to your studio with a dedicated cutting table like *Dixie*, specially designed to complement your primary Arrow sewing cabinet. Add style, storage and comfort to your growing sewing oasis!

Dixie Cutting Table