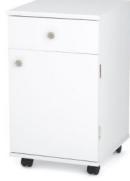

### STORAGE

There can never be too much storage space in your sewing room! Arrow's dedicated storage cabinets are designed for organization and accessibility. Arrow's *Suzi*, features 4 dedicated storage drawers and comes in Oak and White finishes! Cute *and* functional!

Suzi Storage Cabinet