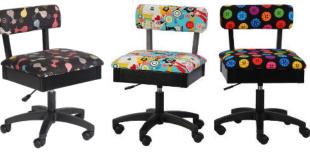

## HEIGHT ADJUSTABLE SEWING CHAIRS

The cherry on top of your sewing sundae! Arrow's #1 Rated *Height Adjustable Sewing Chair* is a must have accessory for your dream sewing room! Cute, comfortable and convenient - our lovable chairs feature vibrant sewing themed patterns, 360° swivel access and lumbar support for long hours at your workstation. Don't look now, but under every seat cushion is a hidden storage compartment to store your notions and patterns! Available in 10 colors to perfectly match your sewing sanctuary!

© 2024 Arrow Companies, LLC. All specifications subject to change without prior notice.

Cat's Meow, Sew Wow Sew Now & Bright Buttons Chairs

ARW24A001