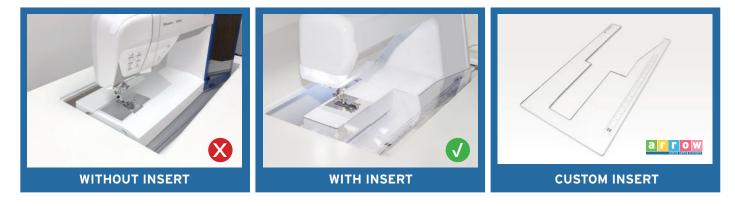

# **CUSTOM SEWING INSERTS**

Enhance your sewing experience with a custom-made insert for your Arrow sewing cabinet! Inserts are designed to fill the gap between your sewing machine and cabinet opening for a flush sewing surface. Each insert is specially built to fit your specific sewing machine and sewing cabinet combination. This ergonomic worksurface will allow for straighter stitches, less fatigue and a happier sewing experience!