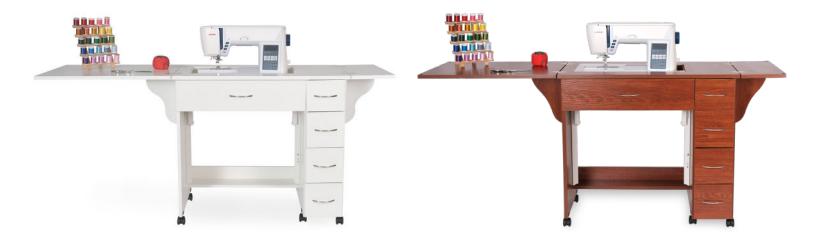

## ARROW CLASSIC SEWING FURNITURE

At Arrow Classic Sewing Furniture, our mission is simple: create high-quality sewing furniture to enhance your sewing experience. We are committed to providing comfort and convenience, so you can spend more time doing what you love - in the best way possible.

#### COMFORT

- · 3-position hydraulic lift allows you to go between free arm, flat bed and storage positions
- Compatible with custom acrylic sewing inserts to create totally flush sewing surface

#### DESIGN

- 10-year warranty
- · Sturdy design with locking casters for stability and easy mobility
- · Large lift opening accommodates most medium-sized sewing machines on the market, up to 55 lbs

#### STORAGE and ORGANIZATION

- · 4 drawers on cabinet's right side to store notions and accessories
- Complementary storage furniture available

#### Cabinet Finish: Woodgrain Melamine Laminate

205

© 2024 Arrow Companies, LLC. All specifications subject to change without prior notice.

|                    | icun                           | 205                            | 030013020300                   |
|--------------------|--------------------------------|--------------------------------|--------------------------------|
|                    | Ash Wh                         | ite 211                        | 650873021109                   |
| CABINET DIMENSIONS | WIDTH (IN)                     | DEPTH (IN)                     | HEIGHT (IN)                    |
| Cabinet Open       | 68                             | 19 <sup>7</sup> / <sub>8</sub> | 30 <sup>1</sup> / <sub>2</sub> |
| Cabinet Closed     | 34                             | 19 <sup>7</sup> / <sub>8</sub> | 31 <sup>1</sup> / <sub>8</sub> |
| Drawer (x4)        | 5                              | 15 <sup>3</sup> / <sub>8</sub> | 2 7/8                          |
| Lift Opening, A10  | 20 <sup>3</sup> / <sub>4</sub> | 11                             | 13 <sup>1</sup> / <sub>2</sub> |