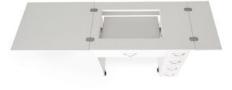

# **CUSTOM SEWING INSERTS**

Enhance your sewing experience with a custom-made insert for your Arrow sewing cabinet! Inserts are designed to fill the gap between your sewing machine and cabinet opening for a flush sewing surface. Each insert is specially built to fit your specific sewing machine and sewing cabinet combination. This ergonomic worksurface will allow for straighter stitches, less fatigue and a happier sewing experience!