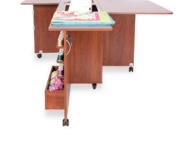

### **COMFORT**

- 3-position hydraulic lift allows you to choose between free arm, flat bed and storage positions
- Rear quilt leaf expands work surface to keep large projects from pulling or laying on floor
- · Convenient serger foldout leaf keeps machine within easy reach
- Compatible with custom acrylic sewing inserts to create totally flush sewing surface

### **DESIGN**

- · Lifetime warranty, worry-free performance
- Large lift opening accommodates most large sewing machines on the market, up to 55 lbs
- Full view, soft-closing drawers
- Sturdy design with locking heavy-duty casters for stability and easy mobility
- Includes wood panel to place over sewing well, increasing workspace when machine is in storage position
- Locking cabinet doors for safety and security

### STORAGE and ORGANIZATION

- Expansive storage with 33 spool holders, large door bin, extra drawer for notions
- Hideaway cubby creates storage for serger or baskets of fabric
- Complementary Kangaroo storage furniture is available

Cabinet Finish: Woodgrain Melamine Laminate

| CABINET DIMENSIONS | WIDTH (IN)                     | DEPTH (IN)                     | HEIGHT (IN)                    |
|--------------------|--------------------------------|--------------------------------|--------------------------------|
| Cabinet Open       | 70 <sup>5</sup> / <sub>8</sub> | 59 <sup>7</sup> / <sub>8</sub> | 29 1/2                         |
| Cabinet Closed     | 42 3/4                         | 19                             | 30 1/4                         |
| Quilt Leaf         | 42 3/4                         | 25 <sup>3</sup> / <sub>8</sub> | 3/4                            |
| Lift Opening, A7   | 23 3/4                         | 12 1/2                         | 14                             |
| Left Cubby         | 13 1/4                         | 14 3/4                         | 15 <sup>1</sup> / <sub>2</sub> |
| Drawer             | 11                             | 11                             | 7                              |
| Large Door Bin     | 21 1/8                         | 5 1/4                          | 5 1/4                          |