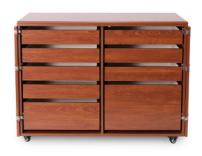

CUSTOM SEWING INSERT**

Enhance your sewing experience with a custom-made insert for your Kangaroo sewing cabinet! Inserts are designed to fill the gap between your sewing machine and cabinet opening for a flush sewing surface. Each insert is specially built to fit your specific sewing machine and Kangaroo cabinet combination. This ergonomic work surface will allow for straighter stitches, less fatigue and a better sewing experience!







## BEST WAYS TO COMPLETE YOUR SEWING STUDIO

### MATCH YOUR CABINET

Kangaroo sewing cabinet - check!
Now complete your studio with
Kangaroo storage and cutting
furniture, specially designed
to complement your primary
workstation. With extra storage
and workspace, you can customize
your sewing room to be stylish,
comfortable, and even more
productive!



Dingo Cutting Table

#### **STORAGE & ACCESSORIES**

Every dream sewing oasis needs its cute, dependable accessories! Add even more convenience with a storage cabinet like *Kiwi*, featuring a built-in ironing board, cutting mat, thread drawers and a dedicated drawer to store your iron! Your dream sewing space won't be the same without it!



Kiwi Storage Cabinet

### **HEIGHT ADJUSTABLE SEWING CHAIRS**

The cherry on top of your sewing sundae! Arrow's #1 Rated *Height Adjustable Sewing Chair* is a must have accessory for your dream sewing room! Cute, comfortable and convenient - our lovable chairs feature vibrant sewing themed patterns, 360° swivel access and lumbar support for long hours at your workstation. Don't look now, but under every seat cushion is a hidden storage compartment to