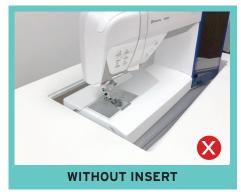

## **CUSTOM SEWING INSERT**

Enhance your sewing experience with a custom-made insert for your Kangaroo sewing cabinet! Inserts are designed to fill the gap between your sewing machine and cabinet opening for a flush sewing surface. Each insert is specially built to fit your specific sewing machine and Kangaroo cabinet combination. This ergonomic work surface will allow for straighter stitches, less fatigue and a better sewing experience!