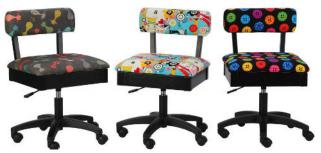

### **HEIGHT ADJUSTABLE SEWING CHAIRS**

The cherry on top of your sewing sundae! Arrow's #1 Rated *Height Adjustable Sewing Chair* is a must have accessory for your dream sewing room! Cute, comfortable and convenient - our lovable chairs feature vibrant sewing themed patterns, 360° swivel access and lumbar support for long hours at your workstation. Don't look now, but under every seat cushion is a hidden storage compartment to store your notions and patterns! Available in 10 colors to perfectly match your sewing sanctuary!

Cat's Meow, Sew Wow Sew Now & Bright Buttons Chairs

KAN221002