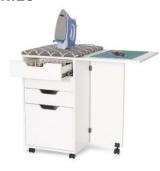

#### **STORAGE & ACCESSORIES**

Every dream sewing oasis needs its cute, dependable accessories! Add even more convenience with a storage cabinet like *Kiwi*, featuring a built-in ironing board, cutting mat, thread drawers and a dedicated drawer to store your iron! Your dream sewing space won't be the same without it!

Kiwi Storage Cabinet