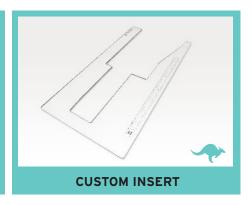

## **CUSTOM SEWING INSERT**

Enhance your sewing experience with a custom-made insert for your Kangaroo sewing cabinet! Inserts are designed to fill the gap between your sewing machine and cabinet opening for a flush sewing surface. Each insert is specially built to fit your specific sewing machine and Kangaroo cabinet combination. This ergonomic work surface will allow for straighter stitches, less fatigue and a better sewing experience!