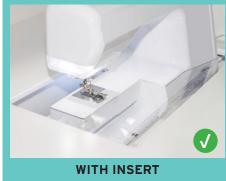

## **CUSTOM SEWING INSERT**

Enhance your sewing experience with a custom-made insert for your Kangaroo sewing cabinet! Inserts are designed to fill the gap between your sewing machine and cabinet opening for a flush sewing surface. Each insert is specially built to fit your specific sewing machine and Kangaroo cabinet combination. This ergonomic work surface will allow for straighter stitches, less fatigue and a better sewing experience!