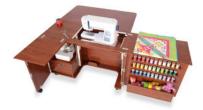

## **CUSTOM SEWING INSERT**

Enhance your sewing experience with a custom-made insert for your Kangaroo sewing cabinet! Inserts are designed to fill the gap between your sewing machine and cabinet opening for a flush sewing surface. Each insert is specially built to fit your specific sewing machine and Kangaroo cabinet combination. This ergonomic work surface will allow for straighter stitches, less fatigue and a better sewing experience!