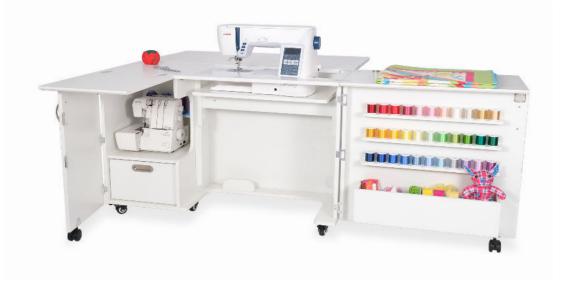

### **COMFORT**

- 3-position hydraulic lift allows you to choose between free arm, flat bed and storage positions
- Rear quilt leaf expands work surface to keep large projects from pulling or laying on floor
- · Convenient serger foldout leaf keeps machine within easy reach
- Compatible with custom acrylic sewing inserts to create totally flush sewing surface

### **DESIGN**

- · Lifetime warranty, worry-free performance
- Large lift opening accommodates most large sewing machines on the market, up to 55 lbs
- Full view, soft-closing drawers
- Sturdy design with locking heavy-duty casters for stability and easy mobility
- Includes wood panel to place over sewing well, increasing workspace when machine is in storage position
- Locking cabinet doors for safety and security

### STORAGE and ORGANIZATION

- Expansive storage with 33 spool holders, large door bin, extra drawer for notions
- Hideaway cubby creates storage for serger or baskets of fabric
- Complementary Kangaroo storage furniture is available

Cabinet Finish: Woodgrain Melamine Laminate

| CABINET DIMENSIONS | WIDTH (IN)                     | DEPTH (IN)                     | HEIGHT (IN)                    |
|--------------------|--------------------------------|--------------------------------|--------------------------------|
| Cabinet Open       | 70 <sup>5</sup> / <sub>8</sub> | 59 <sup>7</sup> / <sub>8</sub> | 29 1/2                         |
| Cabinet Closed     | 42 3/4                         | 19                             | 30 1/4                         |
| Quilt Leaf         | 42 3/4                         | 25 <sup>3</sup> / <sub>8</sub> | 3/4                            |
| Lift Opening, A7   | 23 3/4                         | 12 1/2                         | 14                             |
| Left Cubby         | 13 1/4                         | 14 3/4                         | 15 <sup>1</sup> / <sub>2</sub> |
| Drawer             | 11                             | 11                             | 7                              |
| Large Door Bin     | 21 1/8                         | 5 1/4                          | 5 1/4                          |