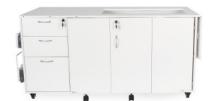

## STORAGE and ORGANIZATION

- Includes ironing board, and 3 soft-closing drawers (with 1 large removable storage rack)
- Storage cubby features 3 adjustable shelving areas, and can be used to store embroidery arm (features padded liner for extra protection)
- Optional embroidery storage racks available (2 options)
- Teak & Gray cabinet finishes available Fall 2023

#### **DESIGN**

- · Lifetime warranty, worry-free performance on cabinet, 5-year warranty on hydraulic and electric lift
- Extra-large lift opening accommodates largest sewing machines on the market, up to 65 lbs
- Sturdy design with locking heavy-duty casters for stability and easy mobility
- · Locking doors and drawers for safety and security