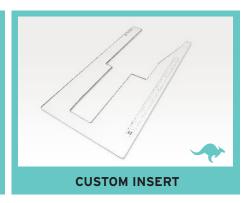

## CUSTOM SEWING INSERT

Enhance your sewing experience with a custom-made insert for your Kangaroo sewing cabinet! Inserts are designed to fill the gap between your sewing machine and cabinet opening for a flush sewing surface. Each insert is specially built to fit your specific sewing machine and Kangaroo cabinet combination. This ergonomic work surface will allow for straighter stitches, less fatigue and a better sewing experience!