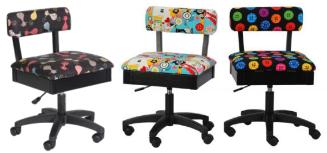

## **HEIGHT ADJUSTABLE SEWING CHAIRS**

The cherry on top of your sewing sundae! Arrow's #1 Rated *Height Adjustable Sewing Chair* is a must have accessory for your dream sewing room! Cute, comfortable and convenient - our lovable chairs feature vibrant sewing themed patterns, 360° swivel access and lumbar support for long hours at your workstation. Don't look now, but under every seat cushion is a hidden storage compartment to store your notions and patterns! Available in 10 colors to perfectly match your sewing sanctuary!

Cat's Meow, Sew Wow Sew Now & Bright Buttons Chairs

KAN23D001