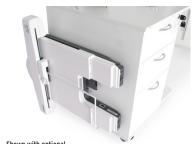

Shown with optional embroidery arm storage rack

| CABINET DIMENSIONS   | WIDTH (IN)                     | DEPTH (IN)                     | HEIGHT (IN) |
|----------------------|--------------------------------|--------------------------------|-------------|
| Cabinet Open         | 75 <sup>3</sup> / <sub>8</sub> | 62                             | 30          |
| Cabinet Closed       | 61 <sup>1</sup> / <sub>8</sub> | 27 1/2                         | 30          |
| Quilt Leaf           | 60 1/2                         | 15 <sup>3</sup> / <sub>4</sub> | 5/8         |
| Lift Opening, A14    | 30 1/2                         | 14 1/2                         | -           |
| Top Drawer           | 12 5/8                         | 14 7/8                         | 3 1/8       |
| Top Drawer Cover     | 20 11/16                       | 13 3/4                         | 5/8         |
| Middle Double Drawer | 12 5/8                         | 20 7/8                         | 4 1/4       |
| Bottom Drawer        | 12 5/8                         | 20 7/8                         | 8 1/8       |
| Ironing Pad          | 20 5/8                         | 16 <sup>3</sup> / <sub>4</sub> | -           |
| Right Side Leaf      | 14 <sup>7</sup> / <sub>8</sub> | 26 <sup>3</sup> / <sub>4</sub> | 5/8         |