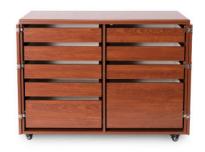

# SYDNEY

## **COMFORT**

- · Available with XL Hydraulic Lift or Electric Lift
- Rear quilt leaf expands worksurface to keep large projects from pulling or laying on floor
- Innovative right quilt leaf, right extension, and left drawer extension for additional workspace
- 2 support arms under rear quilt leaf create space for a 2nd sewing machine
- $\cdot$  Compatible with custom acrylic sewing inserts to create totally flush sewing surface

#### **DESIGN**

- · Lifetime warranty, worry-free performance on cabinet, 5-year warranty on hydraulic and electric lift
- Extra-large lift opening accommodates largest sewing machines on the market, up to 65 lbs
- Sturdy design with locking heavy-duty casters for stability and easy mobility
- · Locking doors and drawers for safety and security

## STORAGE and ORGANIZATION

- Includes ironing board, and 3 soft-closing drawers (with 1 large removable storage rack)
- Storage cubby features 3 adjustable shelving areas, and can be used to store embroidery arm (features padded liner for extra protection)
- Optional embroidery storage racks available (2 options)
- Teak & Gray cabinet finishes available Fall 2023

Shown with optional embroidery arm storage rack

| CABINET DIMENSIONS   | WIDTH (IN)                     | DEPTH (IN)                     | HEIGHT (IN) |
|----------------------|--------------------------------|--------------------------------|-------------|
| Cabinet Open         | 75 <sup>3</sup> / <sub>8</sub> | 62                             | 30          |
| Cabinet Closed       | 61 <sup>1</sup> / <sub>8</sub> | 27 1/2                         | 30          |
| Quilt Leaf           | 60 1/2                         | 15 <sup>3</sup> / <sub>4</sub> | 5/8         |
| Lift Opening, A14    | 30 1/2                         | 14 1/2                         | -           |
| Top Drawer           | 12 5/8                         | 14 7/8                         | 3 1/8       |
| Top Drawer Cover     | 20 11/16                       | 13 3/4                         | 5/8         |
| Middle Double Drawer | 12 5/8                         | 20 7/8                         | 4 1/4       |
| Bottom Drawer        | 12 5/8                         | 20 7/8                         | 8 1/8       |
| Ironing Pad          | 20 5/8                         | 16 <sup>3</sup> / <sub>4</sub> | -           |
| Right Side Leaf      | 14 <sup>7</sup> / <sub>8</sub> | 26 <sup>3</sup> / <sub>4</sub> | 5/8         |