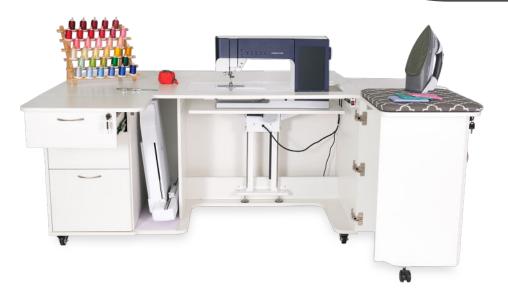

## **COMFORT**

- · Available with XL Hydraulic Lift or Electric Lift
- Rear quilt leaf expands worksurface to keep large projects from pulling or laying on floor
- Innovative right quilt leaf, right extension, and left drawer extension for additional workspace
- 2 support arms under rear quilt leaf create space for a 2nd sewing machine
- $\cdot$  Compatible with custom acrylic sewing inserts to create totally flush sewing surface

#### **DESIGN**

- · Lifetime warranty, worry-free performance on cabinet, 5-year warranty on hydraulic and electric lift
- Extra-large lift opening accommodates largest sewing machines on the market, up to 65 lbs
- Sturdy design with locking heavy-duty casters for stability and easy mobility
- · Locking doors and drawers for safety and security

## STORAGE and ORGANIZATION

- Includes ironing board, and 3 soft-closing drawers (with 1 large removable storage rack)
- Storage cubby features 3 adjustable shelving areas, and can be used to store embroidery arm (features padded liner for extra protection)
- Optional embroidery storage racks available (2 options)
- Teak & Gray cabinet finishes available Fall 2023