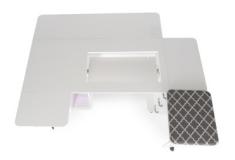

## **COMFORT**

- · Available with XL Hydraulic Lift or Electric Lift
- Rear quilt leaf expands worksurface to keep large projects from pulling or laying on floor
- Innovative right quilt leaf, right extension, and left drawer extension for additional workspace
- 2 support arms under rear quilt leaf create space for a 2nd sewing machine
- $\cdot$  Compatible with custom acrylic sewing inserts to create totally flush sewing surface

Shown with optional embroidery arm storage rack

| CABINET DIMENSIONS   | WIDTH (IN)                     | DEPTH (IN)                     | HEIGHT (IN) |
|----------------------|--------------------------------|--------------------------------|-------------|
| Cabinet Open         | 75 <sup>3</sup> / <sub>8</sub> | 62                             | 30          |
| Cabinet Closed       | 61 <sup>1</sup> / <sub>8</sub> | 27 1/2                         | 30          |
| Quilt Leaf           | 60 1/2                         | 15 <sup>3</sup> / <sub>4</sub> | 5/8         |
| Lift Opening, A14    | 30 1/2                         | 14 1/2                         | -           |
| Top Drawer           | 12 5/8                         | 14 7/8                         | 3 1/8       |
| Top Drawer Cover     | 20 11/16                       | 13 3/4                         | 5/8         |
| Middle Double Drawer | 12 5/8                         | 20 7/8                         | 4 1/4       |
| Bottom Drawer        | 12 5/8                         | 20 7/8                         | 8 1/8       |
| Ironing Pad          | 20 5/8                         | 16 <sup>3</sup> / <sub>4</sub> | -           |
| Right Side Leaf      | 14 <sup>7</sup> / <sub>8</sub> | 26 <sup>3</sup> / <sub>4</sub> | 5/8         |