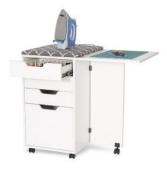

## **STORAGE & ACCESSORIES**

Every dream sewing oasis needs its cute, dependable accessories! Add even more convenience with a storage cabinet like *Kiwi*, featuring a built-in ironing board, cutting mat, thread drawers and a dedicated drawer to store your iron! Your dream sewing space won't be the same without it!

Kiwi Storage Cabinet