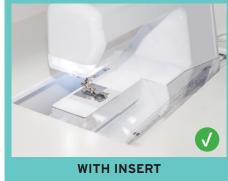

## CUSTOM SEWING INSERT

Enhance your sewing experience with a custom-made insert for your Kangaroo sewing cabinet! Inserts are designed to fill the gap between your sewing machine and cabinet opening for a flush sewing surface. Each insert is specially built to fit your specific sewing machine and Kangaroo cabinet combination. This ergonomic work surface will allow for straighter stitches, less fatigue and a better sewing experience!