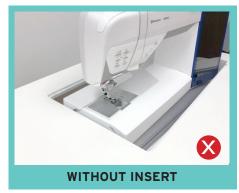

## CUSTOM SEWING INSERT

Enhance your sewing experience with a custom-made insert for your Kangaroo sewing cabinet! Inserts are designed to fill the gap between your sewing machine and cabinet opening for a flush sewing surface. Each insert is specially built to fit your specific sewing machine and Kangaroo cabinet combination. This ergonomic work surface will allow for straighter stitches, less fatigue and a better sewing experience!