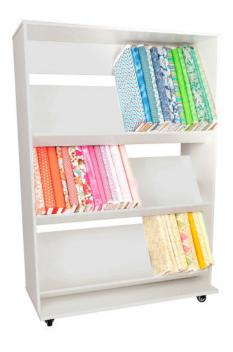

# 3 Shelf Fabric Organizer.

### STORAGE and ORGANIZATION

- 3 large slanted shelves to beautifully display fabric variety
- Display accommodates up to 80 bolts of fabric
- Sturdy design with locking industrial casters for stability and easy mobility
- Can be used to display sewing machines, books, and other accesories
- Multiple side-by-side fabric displays create "fabric wall" opportunity

Cabinet Finish: Vinyl Laminate

| COLOR | SKU  | UPC          |
|-------|------|--------------|
| White | 3531 | 650873035311 |

| CABINET DIMENSIONS | WIDTH (IN)                     | DEPTH (IN) | HEIGHT (IN) |
|--------------------|--------------------------------|------------|-------------|
| Display            | 47 1/4                         | 18         | 70 1/2      |
| Shelves (x3)       | 45 <sup>3</sup> / <sub>4</sub> | 4          | 27 1/2      |