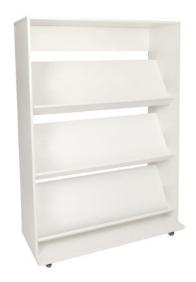

# 3 Shelf Fabric Organizer.

### STORAGE and ORGANIZATION

- 3 large slanted shelves to beautifully display fabric variety
- Display accommodates up to 80 bolts of fabric
- Sturdy design with locking industrial casters for stability and easy mobility
- Can be used to display sewing machines, books, and other accesories
- Multiple side-by-side fabric displays create "fabric wall" opportunity

Cabinet Finish: Vinyl Laminate

| COLOR | SKU  | UPC          |
|-------|------|--------------|
| White | 3531 | 650873035311 |

| CABINET DIMENSIONS | WIDTH (IN)                     | DEPTH (IN) | HEIGHT (IN) |
|--------------------|--------------------------------|------------|-------------|
| Display            | 47 1/4                         | 18         | 70 1/2      |
| Shelves (x3)       | 45 <sup>3</sup> / <sub>4</sub> | 4          | 27 1/2      |