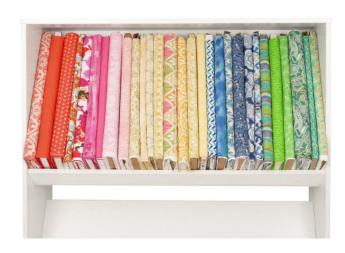

### STORAGE and ORGANIZATION

- 3 large slanted shelves to beautifully display fabric variety
- Display accommodates up to 80 bolts of fabric
- Sturdy design with locking industrial casters for stability and easy mobility
- Can be used to display sewing machines, books, and other accesories
- Multiple side-by-side fabric displays create "fabric wall" opportunity

### SPIRITED SEWING SPACE

- Use fabric to create a fun, colorful, spirited environment full of color and inspiration
- · Maximize your sewing studio, open space for other furniture opportunities
- Pair with a dedicated sewing cabinet from Arrow Sewing