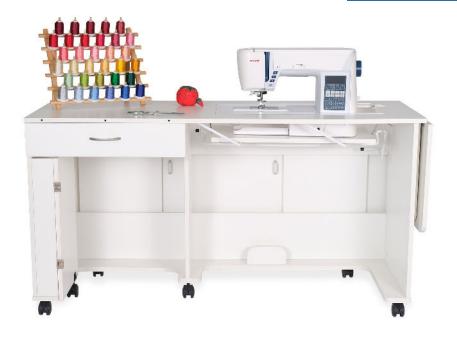

### **COMFORT**

- Adjustable 2-position manual lift allows you to go between free arm and flat bed positions
- Rear guilt leaf and right side leaf expand to keep large projects from pulling or laying on floor
- · Large drawer includes removable cover to create additional workspace
- Compatible with custom acrylic sewing inserts to create totally flush sewing surface

### **DESIGN**

- 10-year warranty
- Designed in collaboration with Award-Winning Quilter, Christa Watson
- Locking casters for stability and easy mobility
- Large lift opening accommodates most large sewing machines on the market, up to 45 lbs

#### STORAGE and ORGANIZATION

- · Large drawer pulls out to store notions and accessories
- Optional Quilt Blocks add-on is available
- · Complementary Arrow storage furniture is available

Cabinet Finish: Vinyl Laminate

| <b>CABINET DIMENSIONS</b> | WIDTH (IN)                     | DEPTH (IN)                     | HEIGHT (IN) |
|---------------------------|--------------------------------|--------------------------------|-------------|
| Cabinet Open              | 71 <sup>5</sup> / <sub>8</sub> | 40                             | 29 3/8      |
| Cabinet Closed            | 56 <sup>1</sup> / <sub>2</sub> | 22 5/8                         | 29 3/8      |
| Quilt Leaf                | 55 <sup>3</sup> / <sub>4</sub> | 18 1/4                         | 5/8         |
| Right Side Leaf           | 15 <sup>3</sup> / <sub>4</sub> | 19 5/8                         | 5/8         |
| Lift Opening, A7          | 23 3/4                         | 12 1/2                         | -           |
| Drawer                    | 18 <sup>3</sup> / <sub>4</sub> | 15                             | 3 1/8       |
| Cover for Drawer          | 22 3/4                         | 14 <sup>3</sup> / <sub>8</sub> | 5/8         |