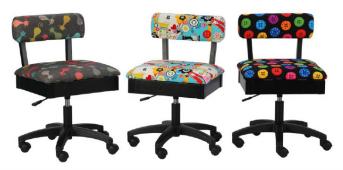

### HEIGHT ADJUSTABLE SEWING CHAIRS

The cherry on top of your sewing sundae! Arrow's #1 Rated *Height Adjustable Sewing Chair* is a must have accessory for your dream sewing room! Cute, comfortable and convenient - our lovable chairs feature vibrant sewing themed patterns, 360° swivel access and lumbar support for long hours at your workstation. Don't look now, but under every seat cushion is a hidden storage compartment to store your notions and patterns! Available in 10 colors to perfectly match your sewing sanctuary!

Cat's Meow, Sew Wow Sew Now & Bright Buttons Chairs

ARW221001

© 2022 Arrow Companies, LLC. All specifications subject to change without prior notice.