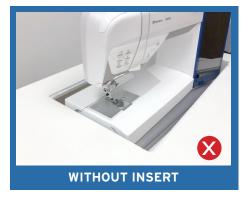

### **CUSTOM SEWING INSERTS**

Enhance your sewing experience with a custom-made insert for your Arrow sewing cabinet! Inserts are designed to fill the gap between your sewing machine and cabinet opening for a flush sewing surface. Each insert is specially built to fit your specific sewing machine and Arrow cabinet combination. This ergonomic worksurface will allow for straighter stitches, less fatigue and a happier sewing experience!