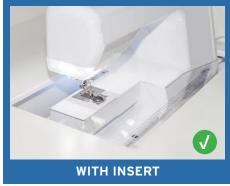

### **COMFORT**

- Adjustable 2-position manual lift allows you to go between free arm and flat bed positions
- Rear guilt leaf and right side leaf expand to keep large projects from pulling or laying on floor
- · Large drawer includes removable cover to create additional workspace
- Compatible with custom acrylic sewing inserts to create totally flush sewing surface

### **CUSTOM SEWING INSERTS**

Enhance your sewing experience with a custom-made insert for your Arrow sewing cabinet! Inserts are designed to fill the gap between your sewing machine and cabinet opening for a flush sewing surface. Each insert is specially built to fit your specific sewing machine and Arrow cabinet combination. This ergonomic worksurface will allow for straighter stitches, less fatigue and a happier sewing experience!