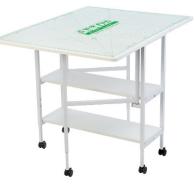

### **ACCESSORIES**

Arrow sewing cabinet - check!

Now add even more convenience to your studio with a dedicated cutting table like Dixie, specially designed to complement your primary Arrow sewing cabinet.

Add style, storage and comfort to your growing sewing oasis!

Dixie Cutting Table