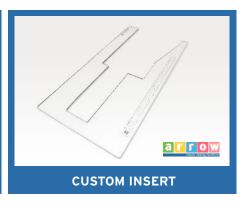

### **CUSTOM SEWING INSERTS**

Enhance your sewing experience with a custom-made insert for your Arrow sewing cabinet! Inserts are designed to fill the gap between your sewing machine and cabinet opening for a flush sewing surface. Each insert is specially built to fit your specific sewing machine and Arrow cabinet combination. This ergonomic worksurface will allow for straighter stitches, less fatigue and a happier sewing experience!