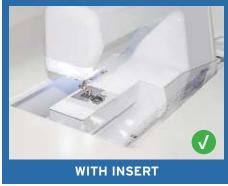

### **CUSTOM SEWING INSERTS**

Enhance your sewing experience with a custom-made insert for your Arrow sewing cabinet! Inserts are designed to fill the gap between your sewing machine and cabinet opening for a flush sewing surface. Each insert is specially built to fit your specific sewing machine and Arrow cabinet combination. This ergonomic worksurface will allow for straighter stitches, less fatigue and a happier sewing experience!