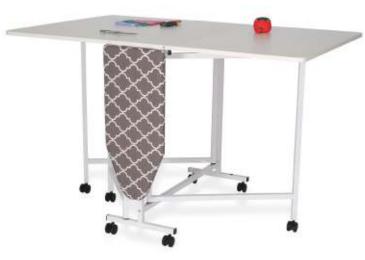

#### **COMFORT**

- Comfortable height for cutting fabric and other materials
- 2 fold out leaves create a 59"x 37" cutting surface for large projects
- Built-in 27"x 12" folding ironing board for easy pressing
- Can be paired with custom Arrow cutting mat for open worksurface

### STORAGE and ORGANIZATION

- · Built-in ironing board folds down while not in use
- Table folds into small, compact footprint while not in use
- Complementary Arrow storage furniture is available

Table Finish: Melamine Laminate