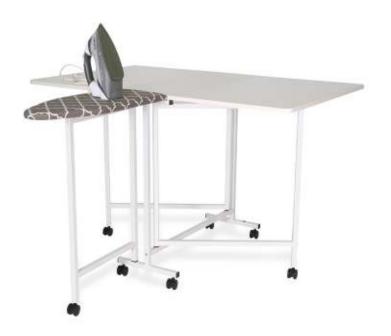

#### **COMFORT**

- Comfortable height for cutting fabric and other materials
- 2 fold out leaves create a 59"x 37" cutting surface for large projects
- Built-in 27"x 12" folding ironing board for easy pressing
- Can be paired with custom Arrow cutting mat for open worksurface

### STORAGE and ORGANIZATION

- · Built-in ironing board folds down while not in use
- Table folds into small, compact footprint while not in use
- Complementary Arrow storage furniture is available

Table Finish: Melamine Laminate