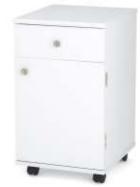

### **STORAGE**

There can never be too much storage space in your sewing room! Arrow's dedicated storage cabinets are designed for organization and accessibility. Arrow's *Suzi*, features 4 dedicated storage drawers and comes in Oak and White finishes! Cute and functional!

Suzi Storage Cabinet