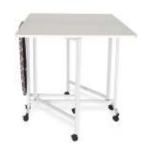

#### **COMFORT**

- Comfortable height for cutting fabric and other materials
- 2 fold out leaves create a 59"x 37" cutting surface for large projects
- Built-in 27"x 12" folding ironing board for easy pressing
- Can be paired with custom Arrow cutting mat for open worksurface

#### **DESIGN**

- 10-year warranty
- Sturdy design with locking casters for stability and easy mobility
- Metal frame provides sturdiness across entire workspace, corner to corner

### STORAGE and ORGANIZATION

- · Built-in ironing board folds down while not in use
- Table folds into small, compact footprint while not in use
- Complementary Arrow storage furniture is available

Table Finish: Melamine Laminate

| COLOR       | SKU   | UPC          |
|-------------|-------|--------------|
| White       | 3311  | 650873033119 |
| Translucent | MAT-M | 650873133116 |

| CABINET DIMENSIONS  | WIDTH (IN)                     | DEPTH (IN) | HEIGHT (IN)                    |
|---------------------|--------------------------------|------------|--------------------------------|
| Open                | 59 <sup>1</sup> / <sub>8</sub> | 63 1/2     | 36 <sup>1</sup> / <sub>4</sub> |
| Closed              | 14 ¹/ <sub>2</sub>             | 37 1/2     | 36 1/4                         |
| Ironing Board       | 27 5/8                         | 12         | -                              |
| Cutting Mat (MAT-M) | 55                             | 35         | -                              |