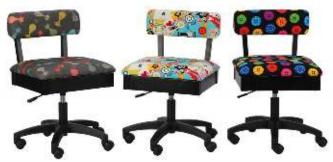

## HEIGHT ADJUSTABLE SEWING CHAIRS

The cherry on top of your sewing sundae! Arrow's #1 Rated *Height Adjustable Sewing Chair* is a must have accessory for your dream sewing room! Cute, comfortable and convenient - our lovable chairs feature vibrant sewing themed patterns, 360° swivel access and lumbar support for long hours at your workstation. Don't look now, but under every seat cushion is a hidden storage compartment to store your notions and patterns! Available in 10 colors to perfectly match your sewing sanctuary!

Cat's Meow, Sew Wow Sew Now & Bright Buttons Chairs

ARW22D001

© 2022 Arrow Companies, LLC. All specifications subject to change without prior notice.