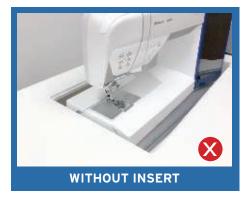

### **CUSTOM SEWING INSERTS**

Enhance your sewing experience with a custom-made insert for your Arrow sewing cabinet! Inserts are designed to fill the gap between your sewing machine and cabinet opening for a flush sewing surface. Each insert is specially built to fit your specific sewing machine and Arrow cabinet combination. This ergonomic worksurface will allow for straighter stitches, less fatigue and a happier sewing experience!