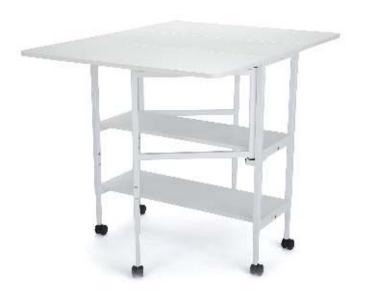

#### **COMFORT**

- Comfortable height for cutting fabric and other materials
- 2 fold out leaves create a 37" to 49" cutting surface for large projects
- Can be paired with custom Arrow cutting mat for open worksurface

### **DESIGN**

- 10-year warranty
- Sturdy design with locking casters for stability and easy mobility
- Metal frame provides sturdiness across entire workspace, corner to corner
- Height adjustable from 32" to 38"

#### STORAGE and ORGANIZATION

- 2 shelves to store notions, fabric and other crafting accessories
- Table folds into small, compact footprint while not in use
- Complementary Arrow storage furniture is available

Cabinet Finish: Melamine Laminate

| COLOR       | SKU   | UPC          |
|-------------|-------|--------------|
| White       | 3401  | 650873034017 |
| Translucent | MAT-C | 650873034000 |

| CABINET DIMENSIONS  | WIDTH (IN) | DEPTH (IN) | HEIGHT (IN) |
|---------------------|------------|------------|-------------|
| Table Open          | 37         | 49         | Adjustable  |
| Table Closed        | 37         | 14         | Adjustable  |
| Shelf Space (x2)    | 34 1/2     | 11 1/2     | 12 1/2      |
| Cutting Mat (MAT-C) | 36         | 48         | -           |