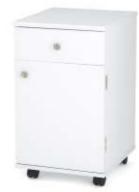

### **STORAGE**

There can never be too much storage space in your sewing room! Arrow's dedicated storage cabinets are designed for organization and accessibility. Arrow's *Suzi*, features 4 dedicated storage drawers and comes in Oak and White finishes! Cute *and* functional!

Suzi Storage Cabinet