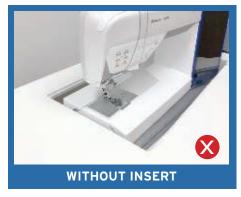

### **CUSTOM SEWING INSERTS**

Enhance your sewing experience with a custom-made insert for your Arrow sewing cabinet! Inserts are designed to fill the gap between your sewing machine and cabinet opening for a flush sewing surface. Each insert is specially built to fit your specific sewing machine and Arrow cabinet combination. This ergonomic worksurface will allow for straighter stitches, less fatigue and a happier sewing experience!