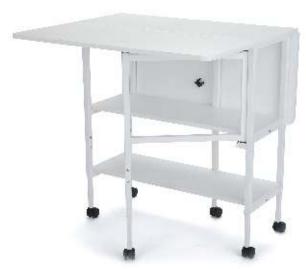

#### **COMFORT**

- Comfortable height for cutting fabric and other materials
- 2 fold out leaves create a 37" to 49" cutting surface for large projects
- Can be paired with custom Arrow cutting mat for open worksurface

### **DESIGN**

- 10-year warranty
- Sturdy design with locking casters for stability and easy mobility
- Metal frame provides sturdiness across entire workspace, corner to corner
- Height adjustable from 32" to 38"

#### STORAGE and ORGANIZATION

- 2 shelves to store notions, fabric and other crafting accessories
- Table folds into small, compact footprint while not in use
- Complementary Arrow storage furniture is available

Cabinet Finish: Melamine Laminate

| COLOR       | SKU   | UPC          |
|-------------|-------|--------------|
| White       | 3401  | 650873034017 |
| Translucent | MAT-C | 650873034000 |

| CABINET DIMENSIONS  | WIDTH (IN) | DEPTH (IN) | HEIGHT (IN) |
|---------------------|------------|------------|-------------|
| Table Open          | 37         | 49         | Adjustable  |
| Table Closed        | 37         | 14         | Adjustable  |
| Shelf Space (x2)    | 34 1/2     | 11 1/2     | 12 1/2      |
| Cutting Mat (MAT-C) | 36         | 48         | -           |