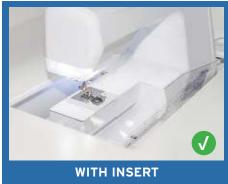

### **CUSTOM SEWING INSERTS**

Enhance your sewing experience with a custom-made insert for your Arrow sewing cabinet! Inserts are designed to fill the gap between your sewing machine and cabinet opening for a flush sewing surface. Each insert is specially built to fit your specific sewing machine and Arrow cabinet combination. This ergonomic worksurface will allow for straighter stitches, less fatigue and a happier sewing experience!