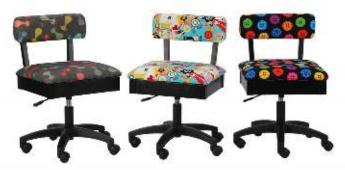

## HEIGHT ADJUSTABLE SEWING CHAIRS

The cherry on top of your sewing sundae! Arrow's #1 Rated *Height Adjustable Sewing Chair* is a must have accessory for your dream sewing room! Cute, comfortable and convenient - our lovable chairs feature vibrant sewing themed patterns, 360° swivel access and lumbar support for long hours at your workstation. Don't look now, but under every seat cushion is a hidden storage compartment to store your notions and patterns! Available in 10 colors to perfectly match your sewing sanctuary!

Cat's Meow, Sew Wow Sew Now & Bright Buttons Chairs

ARW22B012

© 2022 Arrow Companies, LLC. All specifications subject to change without prior notice.