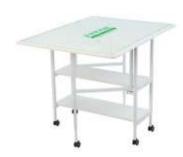

#### **COMFORT**

- Comfortable height for cutting fabric and other materials
- 2 fold out leaves create a 37" to 49" cutting surface for large projects
- Can be paired with custom Arrow cutting mat for open worksurface

### **DESIGN**

- 10-year warranty
- Sturdy design with locking casters for stability and easy mobility
- Metal frame provides sturdiness across entire workspace, corner to corner
- Height adjustable from 32" to 38"

#### STORAGE and ORGANIZATION

- 2 shelves to store notions, fabric and other crafting accessories
- Table folds into small, compact footprint while not in use
- Complementary Arrow storage furniture is available

Cabinet Finish: Melamine Laminate

| COLOR       | SKU   | UPC          |
|-------------|-------|--------------|
| White       | 3401  | 650873034017 |
| Translucent | MAT-C | 650873034000 |

| CABINET DIMENSIONS  | WIDTH (IN) | DEPTH (IN) | HEIGHT (IN) |
|---------------------|------------|------------|-------------|
| Table Open          | 37         | 49         | Adjustable  |
| Table Closed        | 37         | 14         | Adjustable  |
| Shelf Space (x2)    | 34 1/2     | 11 1/2     | 12 1/2      |
| Cutting Mat (MAT-C) | 36         | 48         | -           |