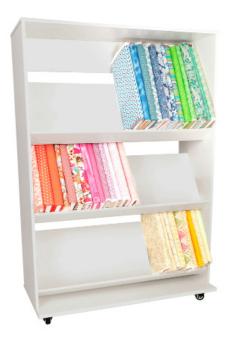

# 3 Shelf Fabric Display.

In-Store Retail Display

#### STORAGE and ORGANIZATION

- 3 large slanted shelves to beautifully display fabric variety to in-store traffic
- Display accommodates up to 80 bolts of fabric
- Sturdy design with locking industrial casters for stability and easy mobility
- Multiple side-by-side fabric displays create "fabric wall" merchandising opportunity

Cabinet Finish: Vinyl Laminate

| CABINET DIMENSIONS | WIDTH (IN)                     | DEPTH (IN) | HEIGHT (IN) |
|--------------------|--------------------------------|------------|-------------|
| Display            | 47 1/4                         | 18         | 70 1/2      |
| Shelves (x3)       | 45 <sup>3</sup> / <sub>4</sub> | 4          | 27 1/2      |