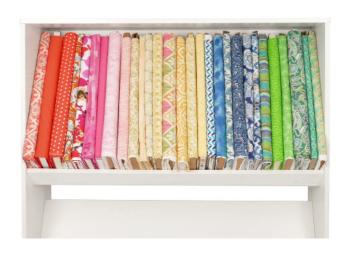

#### STORAGE and ORGANIZATION

- 3 large slanted shelves to beautifully display fabric variety to in-store traffic
- Display accommodates up to 80 bolts of fabric
- Sturdy design with locking industrial casters for stability and easy mobility
- Multiple side-by-side fabric displays create "fabric wall" merchandising opportunity