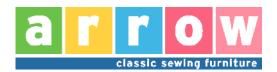

# **CUSTOM SEWING INSERTS**

Enhance your sewing experience with a custom-made insert for your Arrow sewing cabinet! Inserts are designed to fill the gap between your sewing machine and cabinet opening for a flush sewing surface. Each insert is specially built to fit your specific sewing machine and Arrow cabinet combination. This ergonomic worksurface will allow for straighter stitches, less fatigue and a happier sewing experience!