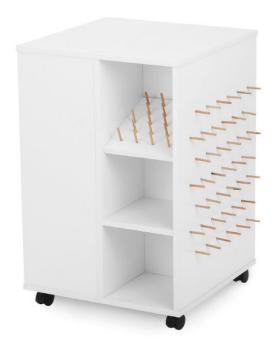

#### STORAGE and ORGANIZATION

- Side 1 includes three adjustable shelves
- Side 2 holds 18 thread spindles and two additional shelves
- Side 3 is dedicated to 42 removable thread and bobbin holders
- Side 4 features 2 rods for hanging and storing ribbon, yard, or embroidery interfacing
- 7" of space for books, fabric, or baskets behind rods