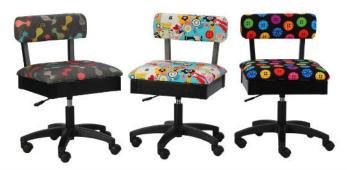

# HEIGHT ADJUSTABLE SEWING CHAIRS

The cherry on top of your sewing sundae! Arrow's #1 Rated *Height Adjustable Sewing Chair* is a must have accessory for your dream sewing room! Cute, comfortable and convenient - our lovable chairs feature vibrant sewing themed patterns, 360° swivel access and lumbar support for long hours at your workstation. Don't look now, but under every seat cushion is a hidden storage compartment to store your notions and patterns! Available in 10 colors to perfectly match your sewing sanctuary!

Cat's Meow, Sew Wow Sew Now & Bright Buttons Chairs

ARW22C003

© 2022 Arrow Companies, LLC. All specifications subject to change without prior notice.