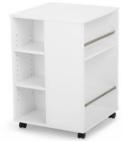

#### STORAGE and ORGANIZATION

- Side 1 includes three adjustable shelves
- Side 2 holds 18 thread spindles and two additional shelves
- Side 3 is dedicated to 42 removable thread and bobbin holders
- Side 4 features 2 rods for hanging and storing ribbon, yard, or embroidery interfacing
- 7" of space for books, fabric, or baskets behind rods