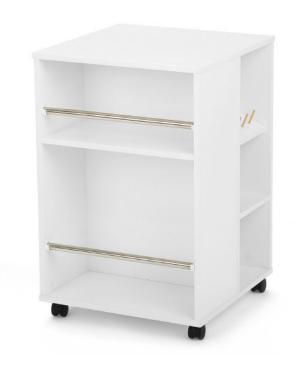

#### STORAGE and ORGANIZATION

- Side 1 includes three adjustable shelves
- Side 2 holds 18 thread spindles and two additional shelves
- Side 3 is dedicated to 42 removable thread and bobbin holders
- Side 4 features 2 rods for hanging and storing ribbon, yard, or embroidery interfacing
- 7" of space for books, fabric, or baskets behind rods