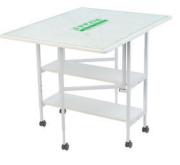

## **ACCESSORIES**

Arrow sewing cabinet - check!

Now add even more convenience to your studio with a dedicated cutting table like Dixie, specially designed to complement your primary Arrow sewing cabinet.

Add style, storage and comfort to your growing sewing oasis!

Dixie Cutting Table