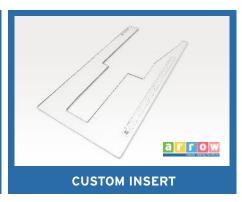

# **CUSTOM SEWING INSERTS**

Enhance your sewing experience with a custom-made insert for your Arrow sewing cabinet! Inserts are designed to fill the gap between your sewing machine and cabinet opening for a flush sewing surface. Each insert is specially built to fit your specific sewing machine and Arrow cabinet combination. This ergonomic worksurface will allow for straighter stitches, less fatigue and a happier sewing experience!