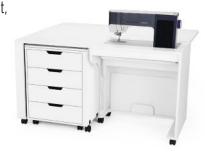

#### **COMFORT**

- · Multi-functional storage cabinet designed for storage, ironing and cutting
- · Cabinet closes into small, compact footprint while not in use
- A perfect complement to Arrow's Laverne Sewing Cabinet

#### **DESIGN**

- 10-year warranty, worry-free performance
- · Built-in removable ironing board
- Complete with 16" x 11" cutting mat

Cabinet Finish: Melamine Laminate

• Sturdy design with locking heavy-duty casters for stability and easy mobility

### STORAGE and ORGANIZATION

- 2 top drawers feature combined 106 thread pegs (53 thread pegs per drawer)
- 2 bottom drawers feature storage for notions and accessories
- Complementary Arrow sewing cabinets are available

ARW22C002

Laverne & Shirley

Laverne & Shirley Sewing Cabinet