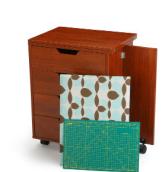

#### **COMFORT**

- · Multi-functional storage cabinet designed for storage, ironing and cutting
- · Cabinet closes into small, compact footprint while not in use
- A perfect complement to Arrow's Laverne Sewing Cabinet

#### **DESIGN**

- 10-year warranty, worry-free performance
- · Built-in removable ironing board
- Complete with 16" x 11" cutting mat

Cabinet Finish: Melamine Laminate

• Sturdy design with locking heavy-duty casters for stability and easy mobility

### STORAGE and ORGANIZATION

- 2 top drawers feature combined 106 thread pegs (53 thread pegs per drawer)
- 2 bottom drawers feature storage for notions and accessories
- Complementary Arrow sewing cabinets are available

ARW22C002

Laverne & Shirley