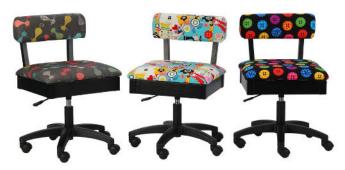

# HEIGHT ADJUSTABLE SEWING CHAIRS

The cherry on top of your sewing sundae! Arrow's #1 Rated *Height Adjustable Sewing Chair* is a must have accessory for your dream sewing room! Cute, comfortable and convenient - our lovable chairs feature vibrant sewing themed patterns, 360° swivel access and lumbar support for long hours at your workstation. Don't look now, but under every seat cushion is a hidden storage compartment to store your notions and patterns! Available in 10 colors to perfectly match your sewing sanctuary!

Cat's Meow, Sew Wow Sew Now & Bright Buttons Chairs

ARW22C002

© 2022 Arrow Companies, LLC. All specifications subject to change without prior notice.