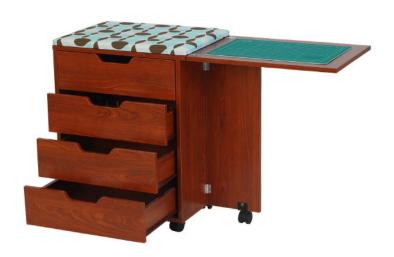

#### **COMFORT**

- · Multi-functional storage cabinet designed for storage, ironing and cutting
- · Cabinet closes into small, compact footprint while not in use
- A perfect complement to Arrow's Laverne Sewing Cabinet

#### **DESIGN**

- 10-year warranty, worry-free performance
- · Built-in removable ironing board
- Complete with 16" x 11" cutting mat

Cabinet Finish: Melamine Laminate

• Sturdy design with locking heavy-duty casters for stability and easy mobility

### STORAGE and ORGANIZATION

- 2 top drawers feature combined 106 thread pegs (53 thread pegs per drawer)
- 2 bottom drawers feature storage for notions and accessories
- Complementary Arrow sewing cabinets are available

ARW22C002

Laverne & Shirley