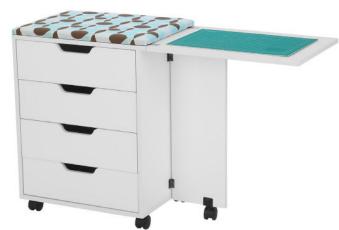

#### **COMFORT**

- · Multi-functional storage cabinet designed for storage, ironing and cutting
- · Cabinet closes into small, compact footprint while not in use
- A perfect complement to Arrow's Laverne Sewing Cabinet

#### **DESIGN**

- 10-year warranty, worry-free performance
- · Built-in removable ironing board
- Complete with 16" x 11" cutting mat

Cabinet Finish: Melamine Laminate

• Sturdy design with locking heavy-duty casters for stability and easy mobility

### STORAGE and ORGANIZATION

- 2 top drawers feature combined 106 thread pegs (53 thread pegs per drawer)
- 2 bottom drawers feature storage for notions and accessories
- Complementary Arrow sewing cabinets are available

ARW22C002

Laverne & Shirley