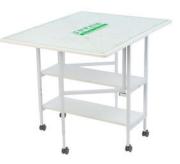

## **ACCESSORIES**

Arrow sewing cabinet - check!

Now add even more convenience to your studio with a dedicated cutting table like Dixie, specially designed to complement your primary Arrow sewing cabinet.

Add style, storage and comfort to your growing sewing oasis!

Dixie Cutting Table