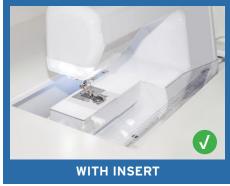

# **CUSTOM SEWING INSERTS**

Enhance your sewing experience with a custom-made insert for your Arrow sewing cabinet! Inserts are designed to fill the gap between your sewing machine and cabinet opening for a flush sewing surface. Each insert is specially built to fit your specific sewing machine and Arrow cabinet combination. This ergonomic worksurface will allow for straighter stitches, less fatigue and a happier sewing experience!