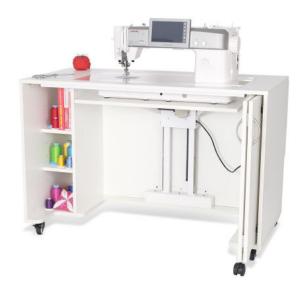

#### **COMFORT**

- Electric lift moves with the touch of a button and auto stops in different lift positions
- Rear quilt leaf expands work surface to keep large projects from pulling or laying on floor
- Part of Kangaroo's MOD Squad, a customizable set of modular sewing furniture
- Compatible with custom acrylic sewing inserts to create totally flush sewing surface

## **DESIGN**

- · Lifetime warranty, worry-free performance
- Extra-large lift opening accommodates largest sewing machines on the market, up to 65 lbs
- · Sturdy design with locking heavy-duty casters for stability and easy mobility
- · Includes wood panel to place over sewing well, increasing workspace when machine is in storage position

## STORAGE and ORGANIZATION

- 3 adjustable shelves to store insert or small notions
- · Pocket door conceals machine when in storage position
- Complementary Kangaroo storage furniture is available

| COLOR    | SKU  | UPC          |
|----------|------|--------------|
| White    | 2061 | 650873020614 |
| AN22B010 |      |              |