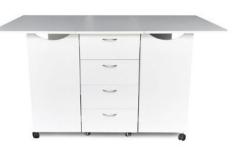

# **MOD ELECTRIC**

#### **COMFORT**

- Electric lift moves with the touch of a button and auto stops in different lift positions
- Rear quilt leaf expands work surface to keep large projects from pulling or laying on floor
- Part of Kangaroo's MOD Squad, a customizable set of modular sewing furniture
- Compatible with custom acrylic sewing inserts to create totally flush sewing surface

## **DESIGN**

- · Lifetime warranty, worry-free performance
- Extra-large lift opening accommodates largest sewing machines on the market, up to 65 lbs
- · Sturdy design with locking heavy-duty casters for stability and easy mobility
- · Includes wood panel to place over sewing well, increasing workspace when machine is in storage position

## STORAGE and ORGANIZATION

- 3 adjustable shelves to store insert or small notions
- · Pocket door conceals machine when in storage position
- Complementary Kangaroo storage furniture is available

| COLOR    | SKU  | UPC          |
|----------|------|--------------|
| White    | 2061 | 650873020614 |
| AN22B010 |      |              |

**CABINET DIMENSIONS** 

DEPTH (IN)

WIDTH (IN)