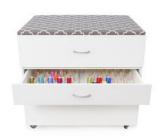

## **STORAGE & ACCESSORIES**

Every dream sewing oasis needs its cute, dependable accessories! Add even more convenience with MOD Embroidery Arm Storage Cabinet - featuring dedicated storage for your embroidery machine, a built-in ironing board and expansive thread drawers! Your dream sewing space won't be the same without it!

MOD Embroidery Arm Storage Cabinet