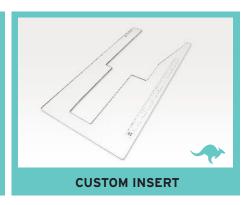

## CUSTOM SEWING INSERT

Enhance your sewing experience with a custom-made insert for your Kangaroo sewing cabinet! Inserts are designed to fill the gap between your sewing machine and cabinet opening for a flush sewing surface. Each insert is specially built to fit your specific sewing machine and Kangaroo cabinet combination. This ergonomic work surface will allow for straighter stitches, less fatigue and a better sewing experience!