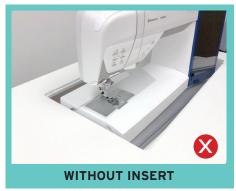

#### **COMFORT**

- Electric lift moves with the touch of a button and auto stops in different lift positions
- Rear quilt leaf expands work surface to keep large projects from pulling or laying on floor
- Part of Kangaroo's MOD Squad, a customizable set of modular sewing furniture
- Compatible with custom acrylic sewing inserts to create totally flush sewing surface

## CUSTOM SEWING INSERT

Enhance your sewing experience with a custom-made insert for your Kangaroo sewing cabinet! Inserts are designed to fill the gap between your sewing machine and cabinet opening for a flush sewing surface. Each insert is specially built to fit your specific sewing machine and Kangaroo cabinet combination. This ergonomic work surface will allow for straighter stitches, less fatigue and a better sewing experience!