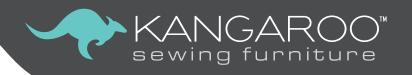

#### **COMFORT**

- Electric lift moves with the touch of a button and auto stops in different lift positions
- Rear quilt leaf expands work surface to keep large projects from pulling or laying on floor
- Part of Kangaroo's MOD Squad, a customizable set of modular sewing furniture
- Compatible with custom acrylic sewing inserts to create totally flush sewing surface

## **DESIGN**

- · Lifetime warranty, worry-free performance
- Extra-large lift opening accommodates largest sewing machines on the market, up to 65 lbs
- · Sturdy design with locking heavy-duty casters for stability and easy mobility
- · Includes wood panel to place over sewing well, increasing workspace when machine is in storage position

## STORAGE and ORGANIZATION

- 3 adjustable shelves to store insert or small notions
- · Pocket door conceals machine when in storage position
- Complementary Kangaroo storage furniture is available

| COLOR    | SKU  | UPC          |
|----------|------|--------------|
| White    | 2061 | 650873020614 |
| AN22B010 |      |              |