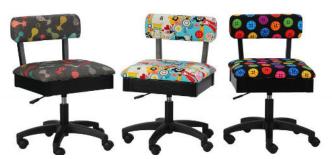

### **HEIGHT ADJUSTABLE SEWING CHAIRS**

The cherry on top of your sewing sundae! Arrow's #1 Rated Height Adjustable Sewing Chair is a must have accessory for your dream sewing room! Cute, comfortable and convenient - our lovable chairs feature vibrant sewing themed patterns, 360° swivel access and lumbar support for long hours at your workstation. Don't look now, but under every seat cushion is a hidden storage compartment to store your notions and patterns! Available in 10 colors to perfectly match your sewing sanctuary!

Cat's Meow, Sew Wow Sew Now & Bright Buttons Chairs

KAN22B010