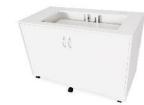

## **STORAGE & ACCESSORIES**

Every dream sewing oasis needs its cute, dependable accessories! Add even more convenience with MOD Embroidery Arm Storage Cabinet - featuring dedicated storage for your embroidery machine, a built-in ironing board and expansive thread drawers! Your dream sewing space won't be the same without it!

MOD Embroidery Arm Storage Cabinet