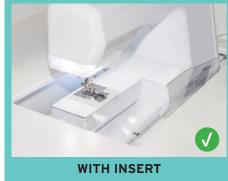

#### **COMFORT**

- Electric lift moves with the touch of a button and auto stops in different lift positions
- Rear quilt leaf expands work surface to keep large projects from pulling or laying on floor
- Part of Kangaroo's MOD Squad, a customizable set of modular sewing furniture
- Compatible with custom acrylic sewing inserts to create totally flush sewing surface

## CUSTOM SEWING INSERT

Enhance your sewing experience with a custom-made insert for your Kangaroo sewing cabinet! Inserts are designed to fill the gap between your sewing machine and cabinet opening for a flush sewing surface. Each insert is specially built to fit your specific sewing machine and Kangaroo cabinet combination. This ergonomic work surface will allow for straighter stitches, less fatigue and a better sewing experience!