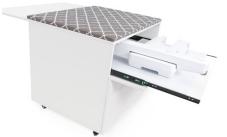

#### STEP 2: ADD MOD EMBROIDERY ARM STORAGE CABINET

MOD EMBROIDERY ARM STORAGE CABINET