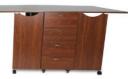

: options and savings! Select the perfect combination for you sewing needs, and get ready to Sew In Comfort, and Sew Longer. Each studio set includes: (1) Kangaroo MOD Sewing Cabinet, (1) MOD Embroidery Arm Storage Cabinet, and (1) Hydraulic Sewing Chair.



### **HOW TO CHOOSE YOUR STUDIO SET:**

#### **STEP 1:** SELECT YOUR MOD SEWING CABINET



#### STEP 2: ADD MOD EMBROIDERY ARM STORAGE CABINET





MOD EMBROIDERY ARM STORAGE CABINET

#### **STEP 3:** SELECT YOUR HEIGHT ADJUSTABLE SEWING CHAIR



KAN22B020

# STUDIO SETS



### **MOD XL & MOD EMBROIDERY ARM STORAGE CABINET**





# Save BIG when you BUNDLE!



#### MOD ELECTRIC & MOD EMBROIDERY ARM STORAGE CABINET





# Save BIG when you BUNDLE!



### **MORE STUDIO SET BUNDLES**

**Signature Cabinet & Dingo** Studio Set















Available finishes:



Available finishes:



KAN22B020