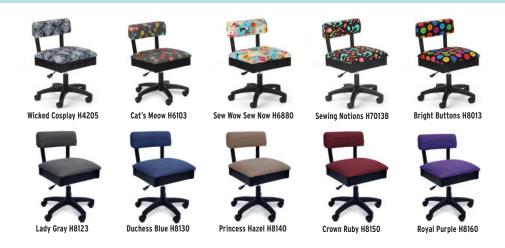

## STUDIO SETS



**MOD BUNDLE** 

Kangaroo Studio Sets were designed to give you two things: options and savings! Select the perfect combination for you sewing needs, and get ready to Sew In Comfort, and Sew Longer. Each studio set includes: (1) Kangaroo MOD Sewing Cabinet, (1) MOD Embroidery Arm Storage Cabinet, and (1) Hydraulic Sewing Chair.



### **HOW TO CHOOSE YOUR STUDIO SET:**

#### **STEP 1:** SELECT YOUR MOD SEWING CABINET



#### STEP 2: ADD MOD EMBROIDERY ARM STORAGE CABINET





MOD EMBROIDERY ARM STORAGE CABINET

#### **STEP 3:** SELECT YOUR HEIGHT ADJUSTABLE SEWING CHAIR



KAN22B020

# STUDIO SETS



### **MOD XL & MOD EMBROIDERY ARM STORAGE CABINET**





# Save BIG when you BUNDLE!



#### MOD ELECTRIC & MOD EMBROIDERY ARM STORAGE CABINET





# Save BIG when you BUNDLE!



### **MORE STUDIO SET BUNDLES**

**Signature Cabinet & Dingo** Studio Set















Available finishes:



Available finishes:



KAN22B020