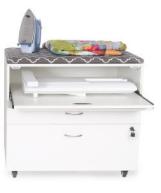

#### STEP 2: ADD MOD EMBROIDERY ARM STORAGE CABINET

MOD EMBROIDERY ARM STORAGE CABINET