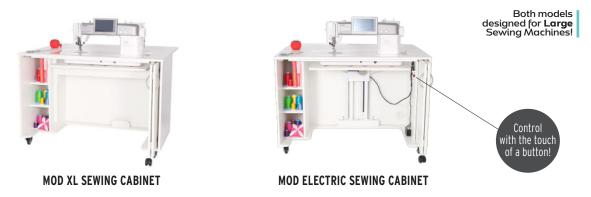

#### **STEP 1:** SELECT YOUR MOD SEWING CABINET

### **MOD XL & MOD EMBROIDERY ARM STORAGE CABINET**

#### MOD ELECTRIC & MOD EMBROIDERY ARM STORAGE CABINET