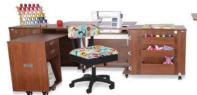

## STUDIO SETS

**MOD BUNDLE** 

Kangaroo Studio Sets were designed to give you two things: options and savings! Select the perfect combination for you sewing needs, and get ready to Sew In Comfort, and Sew Longer. Each studio set includes: (1) Kangaroo MOD Sewing Cabinet, (1) MOD Embroidery Arm Storage Cabinet, and (1) Hydraulic Sewing Chair.

### **MOD XL & MOD EMBROIDERY ARM STORAGE CABINET**