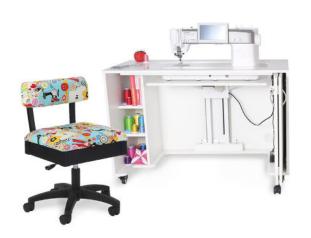

## STUDIO SETS

**MOD BUNDLE** 

Kangaroo Studio Sets were designed to give you two things: options and savings! Select the perfect combination for you sewing needs, and get ready to Sew In Comfort, and Sew Longer. Each studio set includes: (1) Kangaroo MOD Sewing Cabinet, (1) MOD Embroidery Arm Storage Cabinet, and (1) Hydraulic Sewing Chair.

#### MOD ELECTRIC & MOD EMBROIDERY ARM STORAGE CABINET

# Save BIG when you BUNDLE!