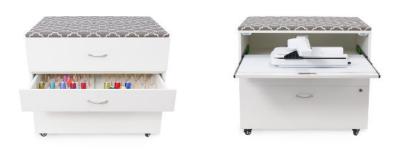

#### STEP 2: ADD MOD EMBROIDERY ARM STORAGE CABINET

MOD EMBROIDERY ARM STORAGE CABINET