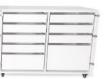

o things: options and savings! Select the perfect combination for you sewing needs, and get ready to Sew In Comfort, and Sew Longer. Each studio set includes: (1) Kangaroo MOD Sewing Cabinet, (1) MOD Embroidery Arm Storage Cabinet, and (1) Hydraulic Sewing Chair.



### **HOW TO CHOOSE YOUR STUDIO SET:**

#### **STEP 1:** SELECT YOUR MOD SEWING CABINET



#### STEP 2: ADD MOD EMBROIDERY ARM STORAGE CABINET





MOD EMBROIDERY ARM STORAGE CABINET

#### **STEP 3:** SELECT YOUR HEIGHT ADJUSTABLE SEWING CHAIR



KAN22B020

# STUDIO SETS



### **MOD XL & MOD EMBROIDERY ARM STORAGE CABINET**





# Save BIG when you BUNDLE!



#### MOD ELECTRIC & MOD EMBROIDERY ARM STORAGE CABINET





# Save BIG when you BUNDLE!



### **MORE STUDIO SET BUNDLES**

**Signature Cabinet & Dingo** Studio Set















Available finishes:



Available finishes:



KAN22B020