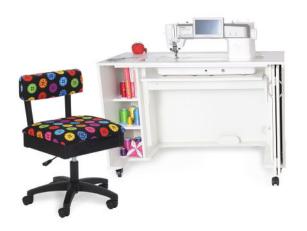

## STUDIO SETS

**MOD BUNDLE** 

Kangaroo Studio Sets were designed to give you two things: options and savings! Select the perfect combination for you sewing needs, and get ready to Sew In Comfort, and Sew Longer. Each studio set includes: (1) Kangaroo MOD Sewing Cabinet, (1) MOD Embroidery Arm Storage Cabinet, and (1) Hydraulic Sewing Chair.

### **MOD XL & MOD EMBROIDERY ARM STORAGE CABINET**

# Save BIG when you BUNDLE!