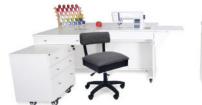

### **MORE STUDIO SET BUNDLES**

**Signature Cabinet & Dingo** Studio Set

Available finishes:

Available finishes:

KAN22B020