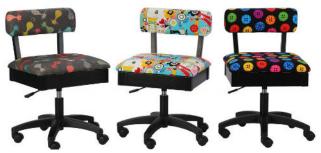

#### HEIGHT ADJUSTABLE SEWING CHAIRS

The cherry on top of your sewing sundae! Arrow's #1 Rated *Height Adjustable Sewing Chair* is a must have accessory for your dream sewing room! Cute, comfortable and convenient - our lovable chairs feature vibrant sewing themed patterns, 360° swivel access and lumbar support for long hours at your workstation. Don't look now, but under every seat cushion is a hidden storage compartment to store your notions and patterns! Available in 10 colors to perfectly match your sewing sanctuary!

Cat's Meow, Sew Wow Sew Now & Bright Buttons Chairs

KAN22B012