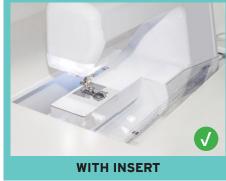

# **CUSTOM SEWING INSERT**

Enhance your sewing experience with a custom-made insert for your Kangaroo sewing cabinet! Inserts are designed to fill the gap between your sewing machine and cabinet opening for a flush sewing surface. Each insert is specially built to fit your specific sewing machine and Kangaroo cabinet combination. This ergonomic work surface will allow for straighter stitches, less fatigue and a better sewing experience!