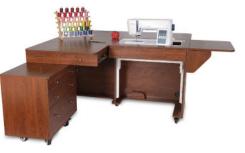

### **SEWING CABINET**

Sewing cabinets provide comfort, easy set-up and dedicated storage for your machine and notions. They produce an enjoyable, ergonomic sewing experience and create a spirited environment for sewing and crafting! Your machine deserves better than the dining room table, and so do you! Sew in comfort and sew longer with Kangaroo's sewing cabinets!

Kangaroo & Joey Sewing Cabinet