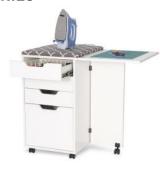

#### **STORAGE & ACCESSORIES**

Every dream sewing oasis needs its cute, dependable accessories! Add even more convenience with a storage cabinet like *Kiwi*, featuring a built-in ironing board, cutting mat, thread drawers and a dedicated drawer to store your iron! Your dream sewing space won't be the same without it!

Kiwi Storage Cabinet