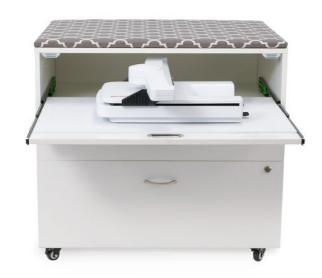

## **COMFORT**

- Comfortable height for cutting fabric and other materials
- · Built-in ironing mat for convenient pressing station
- Rear leaf expands work surface to keep large projects from pulling or laying on floor
- Part of Kangaroo's MOD Squad, a customizable set of modular sewing furniture

#### STORAGE and ORGANIZATION

- 4 drawers of storage (1 large, 1 medium and 1 double drawer)
- Top drawer features magnetic hatch opening to store embroidery unit
- Middle drawer features 2 removable thread racks with combined 80 thread pegs
- Bottom double drawer provides dynamic storage for fabric, notions, crafting materials, and other sewing accessories
- · Beautiful hardware for smooth handling
- · Locking bottom drawer for safety and security