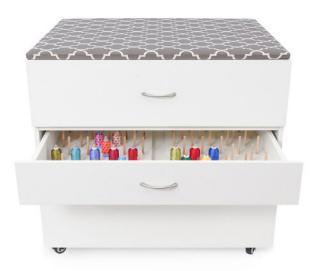

#### STORAGE and ORGANIZATION

- 4 drawers of storage (1 large, 1 medium and 1 double drawer)
- Top drawer features magnetic hatch opening to store embroidery unit
- Middle drawer features 2 removable thread racks with combined 80 thread pegs
- Bottom double drawer provides dynamic storage for fabric, notions, crafting materials, and other sewing accessories
- · Beautiful hardware for smooth handling
- · Locking bottom drawer for safety and security