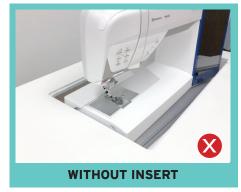

# **CUSTOM SEWING INSERT**

Enhance your sewing experience with a custom-made insert for your Kangaroo sewing cabinet! Inserts are designed to fill the gap between your sewing machine and cabinet opening for a flush sewing surface. Each insert is specially built to fit your specific sewing machine and Kangaroo cabinet combination. This ergonomic work surface will allow for straighter stitches, less fatigue and a better sewing experience!