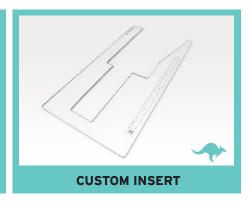

# **CUSTOM SEWING INSERT**

Enhance your sewing experience with a custom-made insert for your Kangaroo sewing cabinet! Inserts are designed to fill the gap between your sewing machine and cabinet opening for a flush sewing surface. Each insert is specially built to fit your specific sewing machine and Kangaroo cabinet combination. This ergonomic work surface will allow for straighter stitches, less fatigue and a better sewing experience!