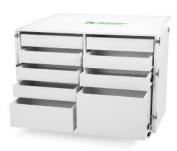

#### **STEP 2:** SELECT THE FINISH OF YOUR DINGO

**ASH WHITE** 

#### Includes Cutting Mat!