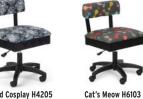

### **STEP 3:** SELECT YOUR HEIGHT ADJUSTABLE SEWING CHAIR

Lady Gray H8123

Sewing Notions H7013B

Crown Ruby H8150

KAN22B019