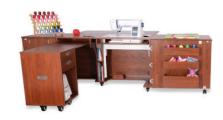

# **KANGAROO & JOEY SEWING CABINET WITH DINGO**

Save BIG when you BUNDLE!

**Includes Cutting Mat!** 

Available finishes:

KAN22B019