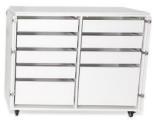

oo Studio Sets were designed to give you two things: options and savings! Select the perfect combination for you sewing needs, and get ready to Sew In Comfort, and Sew Longer. Each studio set includes: (1) Signature Kangaroo Sewing Cabinet, (1) Dingo Storage Cabinet & Cutting Table, (1) Cutting Mat, and (1) Hydraulic Sewing Chair.



# **HOW TO CHOOSE YOUR STUDIO SET:**

### STEP 1: SELECT YOUR CABINET (ALL CABINETS AVAILABLE IN TEAK & ASH WHITE)







WALLABY

**KANGAROO & JOEY** 

AUSSIE

#### **STEP 2:** SELECT THE FINISH OF YOUR DINGO







**ASH WHITE** 

#### Includes Cutting Mat!



### **STEP 3:** SELECT YOUR HEIGHT ADJUSTABLE SEWING CHAIR



Lady Gray H8123







Sewing Notions H7013B



Crown Ruby H8150





KAN22B019

# STUDIO SETS



### WALLABY SEWING CABINET WITH DINGO





## Save BIG when you BUNDLE!





**Includes Cutting Mat!** 

Available finishes:



# **AUSSIE SEWING CABINET WITH DINGO**





## Save BIG when you BUNDLE!





Includes Cutting Mat!

Available finishes:



# **KANGAROO & JOEY SEWING CABINET WITH DINGO**





Save BIG when you BUNDLE!





**Includes Cutting Mat!** 

Available finishes:



KAN22B019