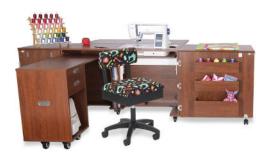

# STUDIO SETS

Kangaroo Studio Sets were designed to give you two things: options and savings! Select the perfect combination for you sewing needs, and get ready to Sew In Comfort, and Sew Longer. Each studio set includes: (1) Signature Kangaroo Sewing Cabinet, (1) Dingo Storage Cabinet & Cutting Table, (1) Cutting Mat, and (1) Hydraulic Sewing Chair.

# **KANGAROO & JOEY SEWING CABINET WITH DINGO**

Save BIG when you BUNDLE!

**Includes Cutting Mat!** 

Available finishes:

KAN22B019