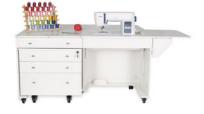

# STUDIO SETS



Kangaroo Studio Sets were designed to give you two things: options and savings! Select the perfect combination for you sewing needs, and get ready to Sew In Comfort, and Sew Longer. Each studio set includes: (1) Signature Kangaroo Sewing Cabinet, (1) Dingo Storage Cabinet & Cutting Table, (1) Cutting Mat, and (1) Hydraulic Sewing Chair.



# **HOW TO CHOOSE YOUR STUDIO SET:**

### STEP 1: SELECT YOUR CABINET (ALL CABINETS AVAILABLE IN TEAK & ASH WHITE)







WALLABY

**KANGAROO & JOEY** 

AUSSIE

#### **STEP 2:** SELECT THE FINISH OF YOUR DINGO







**ASH WHITE** 

#### Includes Cutting Mat!



### **STEP 3:** SELECT YOUR HEIGHT ADJUSTABLE SEWING CHAIR



Lady Gray H8123







Sewing Notions H7013B



Crown Ruby H8150





KAN22B019

# STUDIO SETS



### WALLABY SEWING CABINET WITH DINGO





## Save BIG when you BUNDLE!





**Includes Cutting Mat!** 

Available finishes:



# **AUSSIE SEWING CABINET WITH DINGO**





## Save BIG when you BUNDLE!





Includes Cutting Mat!

Available finishes:



# **KANGAROO & JOEY SEWING CABINET WITH DINGO**





Save BIG when you BUNDLE!





**Includes Cutting Mat!** 

Available finishes:



KAN22B019