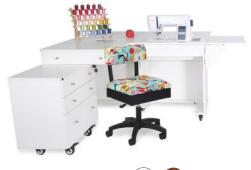

# STUDIO SETS

Kangaroo Studio Sets were designed to give you two things: options and savings! Select the perfect combination for you sewing needs, and get ready to Sew In Comfort, and Sew Longer. Each studio set includes: (1) Signature Kangaroo Sewing Cabinet, (1) Dingo Storage Cabinet & Cutting Table, (1) Cutting Mat, and (1) Hydraulic Sewing Chair.

### WALLABY SEWING CABINET WITH DINGO