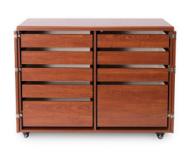

# STUDIO SETS



Kangaroo Studio Sets were designed to give you two things: options and savings! Select the perfect combination for you sewing needs, and get ready to Sew In Comfort, and Sew Longer. Each studio set includes: (1) Signature Kangaroo Sewing Cabinet, (1) Dingo Storage Cabinet & Cutting Table, (1) Cutting Mat, and (1) Hydraulic Sewing Chair.



# **HOW TO CHOOSE YOUR STUDIO SET:**

### STEP 1: SELECT YOUR CABINET (ALL CABINETS AVAILABLE IN TEAK & ASH WHITE)







WALLABY

**KANGAROO & JOEY** 

AUSSIE

#### **STEP 2:** SELECT THE FINISH OF YOUR DINGO







**ASH WHITE** 

#### Includes Cutting Mat!



### **STEP 3:** SELECT YOUR HEIGHT ADJUSTABLE SEWING CHAIR



Lady Gray H8123







Sewing Notions H7013B



Crown Ruby H8150





KAN22B019

# STUDIO SETS



### WALLABY SEWING CABINET WITH DINGO





## Save BIG when you BUNDLE!





**Includes Cutting Mat!** 

Available finishes:



# **AUSSIE SEWING CABINET WITH DINGO**





## Save BIG when you BUNDLE!





Includes Cutting Mat!

Available finishes:



# **KANGAROO & JOEY SEWING CABINET WITH DINGO**





Save BIG when you BUNDLE!





**Includes Cutting Mat!** 

Available finishes:



KAN22B019