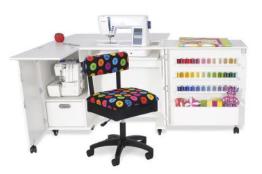

# **KANGAROO & JOEY SEWING CABINET WITH DINGO**

Save BIG when you BUNDLE!

**Includes Cutting Mat!** 

Available finishes:

KAN22B019