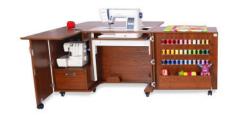

# STUDIO SETS



Kangaroo Studio Sets were designed to give you two things: options and savings! Select the perfect combination for you sewing needs, and get ready to Sew In Comfort, and Sew Longer. Each studio set includes: (1) Signature Kangaroo Sewing Cabinet, (1) Dingo Storage Cabinet & Cutting Table, (1) Cutting Mat, and (1) Hydraulic Sewing Chair.



# **HOW TO CHOOSE YOUR STUDIO SET:**

### STEP 1: SELECT YOUR CABINET (ALL CABINETS AVAILABLE IN TEAK & ASH WHITE)







WALLABY

**KANGAROO & JOEY** 

AUSSIE

#### **STEP 2:** SELECT THE FINISH OF YOUR DINGO







**ASH WHITE** 

#### Includes Cutting Mat!



### **STEP 3:** SELECT YOUR HEIGHT ADJUSTABLE SEWING CHAIR



Lady Gray H8123







Sewing Notions H7013B



Crown Ruby H8150





KAN22B019

# STUDIO SETS



### WALLABY SEWING CABINET WITH DINGO





## Save BIG when you BUNDLE!





**Includes Cutting Mat!** 

Available finishes:



# **AUSSIE SEWING CABINET WITH DINGO**





## Save BIG when you BUNDLE!





Includes Cutting Mat!

Available finishes:



# **KANGAROO & JOEY SEWING CABINET WITH DINGO**





Save BIG when you BUNDLE!





**Includes Cutting Mat!** 

Available finishes:



KAN22B019