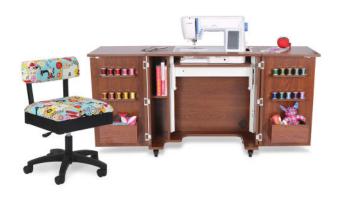

## STUDIO SETS

Kangaroo Studio Sets were designed to give you two things: options and savings! Select the perfect combination for your sewing needs, and get ready to Sew In Comfort, and Sew Longer. Each studio set includes: (1) Kangaroo Bandicoot Sewing Cabinet, (1) Kiwi Storage Cabinet, and (1) Hydraulic Sewing Chair.

#### **STEP 1:** SELECT THE FINISH OF YOUR BANDICOOT SEWING CABINET

**TEAK** 

**ASH WHITE** 

#### **STEP 3:** SELECT YOUR HEIGHT ADJUSTABLE SEWING CHAIR

Duchess Blue H8130

Sewing Notions H7013B

KAN22B017