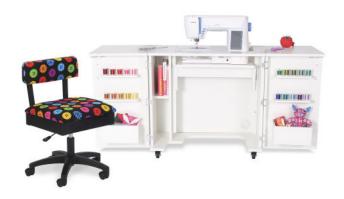

## STUDIO SETS

Kangaroo Studio Sets were designed to give you two things: options and savings! Select the perfect combination for your sewing needs, and get ready to Sew In Comfort, and Sew Longer. Each studio set includes: (1) Kangaroo Bandicoot Sewing Cabinet, (1) Kiwi Storage Cabinet, and (1) Hydraulic Sewing Chair.

## **TEAK STUDIO SET**

Save BIG when you BUNDLE!

### **ASH WHITE STUDIO SET**

Save BIG when you BUNDLE!