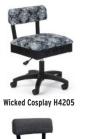

#### **STEP 3:** SELECT YOUR HEIGHT ADJUSTABLE SEWING CHAIR

Duchess Blue H8130

Sewing Notions H7013B

KAN22B017