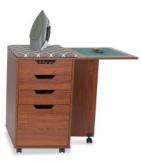

#### **STEP 2:** SELECT THE FINISH OF YOUR KIWI STORAGE CABINET

**TEAK** 

**ASH WHITE** 