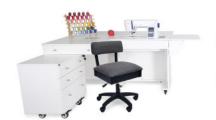

## STUDIO SETS

Kangaroo Studio Sets were designed to give you two things: options and savings! Select the perfect combination for your sewing needs, and get ready to Sew In Comfort, and Sew Longer. Each studio set includes: (1) Kangaroo Bandicoot Sewing Cabinet, (1) Kiwi Storage Cabinet, and (1) Hydraulic Sewing Chair.

## **TEAK STUDIO SET**

Save BIG when you BUNDLE!

### **ASH WHITE STUDIO SET**

Save BIG when you BUNDLE!