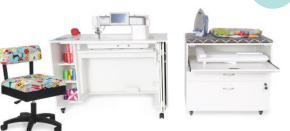

## STUDIO SETS

Kangaroo Studio Sets were designed to give you two things: options and savings! Select the perfect combination for your sewing needs, and get ready to Sew In Comfort, and Sew Longer. Each studio set includes: (1) Kangaroo Bandicoot Sewing Cabinet, (1) Kiwi Storage Cabinet, and (1) Hydraulic Sewing Chair.

## **TEAK STUDIO SET**

Save BIG when you BUNDLE!

### **ASH WHITE STUDIO SET**

Save BIG when you BUNDLE!