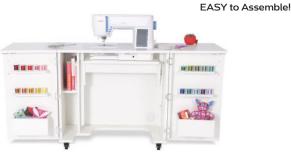

#### **STEP 1:** SELECT THE FINISH OF YOUR BANDICOOT SEWING CABINET

**TEAK** 

**ASH WHITE** 

### **ASH WHITE STUDIO SET**

Save BIG when you BUNDLE!