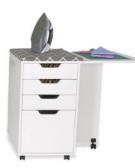

#### **STEP 2:** SELECT THE FINISH OF YOUR KIWI STORAGE CABINET

**TEAK** 

**ASH WHITE** 