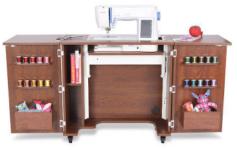

#### **STEP 1:** SELECT THE FINISH OF YOUR BANDICOOT SEWING CABINET

**TEAK** 

**ASH WHITE** 

## **TEAK STUDIO SET**

Save BIG when you BUNDLE!