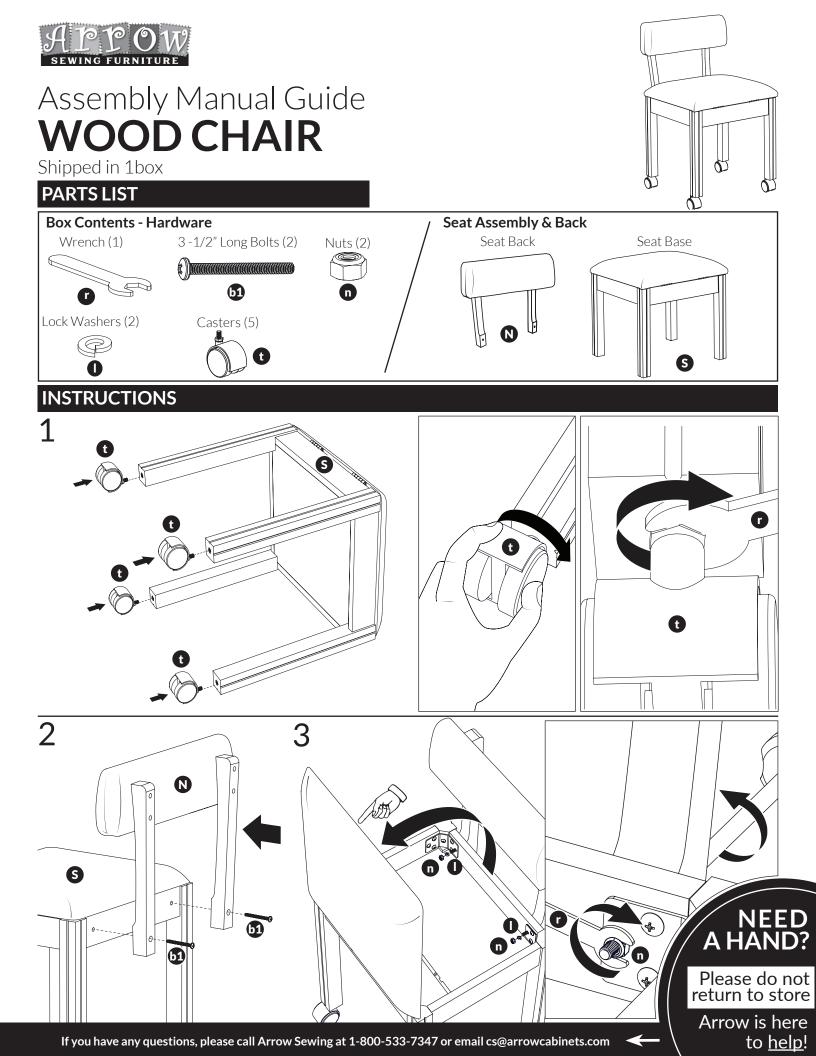

## LIMITED WARRANTY

## Arrow<sup>™</sup> Sewing Chair 1-Year Warranty

**WHAT THIS WARRANTY COVERS:** Arrow Companies, LLC (Arrow) provides limited warranty coverage to the original purchaser of this product against defects in materials or workmanship of furniture components for a period of one year from the date of purchase. As used in this Warranty, "defect" means imperfections in components which substantially impair the utility of the product. This Warranty gives you specific legal rights, and you may also have other rights which vary from state to state.

**HOW TO GET SERVICE:** Simply contact Arrow at 1-800-533-7347 or CS@ArrowCabinets.com. When you request warranty service, you must also present proof of purchase documentation, which includes the date of purchase (detailed rece