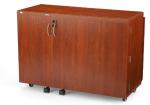

### Cabinet Finish: Woodgrain Melamine Laminate

| COLOR     | SKU   | UPC          |
|-----------|-------|--------------|
| Teak      | K8405 | 650873840502 |
| Ash White | K8411 | 650873841103 |
| KAN22B002 |       |              |