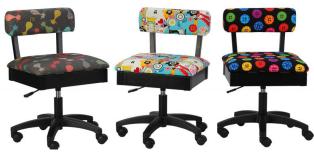

### HEIGHT ADJUSTABLE SEWING CHAIRS

The cherry on top of your sewing sundae! Arrow's #1 Rated *Height Adjustable Sewing Chair* is a must have accessory for your dream sewing room! Cute, comfortable and convenient - our lovable chairs feature vibrant sewing themed patterns, 360° swivel access and lumbar support for long hours at your workstation. Don't look now, but under every seat cushion is a hidden storage compartment to store your notions and patterns! Available in 10 colors to perfectly match your sewing sanctuary!

Cat's Meow, Sew Wow Sew Now & Bright Buttons Chairs