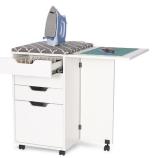

### **STORAGE & ACCESSORIES**

Every dream sewing oasis needs its cute, dependable accessories! Add even more convenience with a storage cabinet like *Kiwi*, featuring a built-in ironing board, cutting mat, thread drawers and a dedicated drawer to store your iron! Your dream sewing space won't be the same without it!

Kiwi Storage Cabinet

KANGAROC