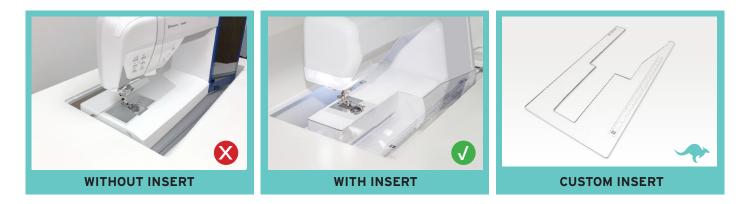

### CUSTOM SEWING INSERT

Enhance your sewing experience with a custom-made insert for your Kangaroo sewing cabinet! Inserts are designed to fill the gap between your sewing machine and cabinet opening for a flush sewing surface. Each insert is specially built to fit your specific sewing machine and Kangaroo cabinet combination. This ergonomic work surface will allow for straighter stitches, less fatigue and a better sewing experience!