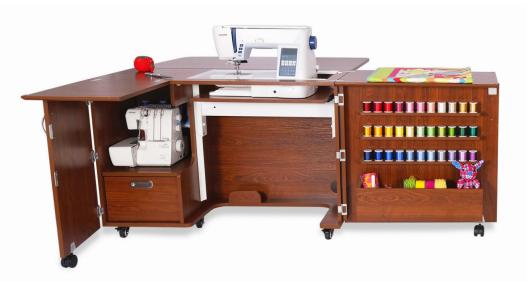

# WALLABY

#### COMFORT

- · 3-position hydraulic lift allows you to choose between free arm, flat bed and storage positions
- Rear quilt leaf expands work surface to keep large projects from pulling or laying on floor
- · Convenient serger foldout leaf keeps machine within easy reach
- Compatible with custom acrylic sewing inserts to create totally flush sewing surface

### DESIGN

- Lifetime warranty, worry-free performance
- · Large lift opening accommodates most large sewing machines on the market, up to 55 lbs
- Full view, soft-closing drawers
- · Sturdy design with locking heavy-duty casters for stability and easy mobility
- · Includes wood panel to place over sewing well, increasing workspace when machine is in storage position
- Locking cabinet doors for safety and security

### STORAGE and ORGANIZATION

- Expansive storage with 33 spool holders, large door bin, extra drawer for notions
- Hideaway cubby creates storage for serger or baskets of fabric
- Complementary Kangaroo storage furniture is available