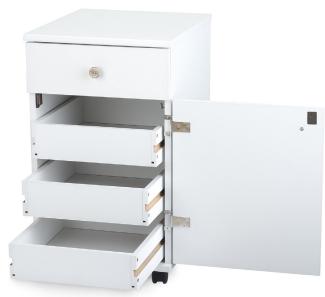

### STORAGE AND ORGANIZATION

- 1 large drawer to store notions and accessories
- 3 interior drawers to store additional notions and sewing materials

| COLOR | SKU | UPC          |
|-------|-----|--------------|
| 0ak   | 800 | 650873008001 |
| White | 801 | 650873008018 |

Cabinet Finish: Melamine Laminate

| CABINET DIMENSIONS | WIDTH (IN)         | DEPTH (IN)                     | HEIGHT (IN)                    |
|--------------------|--------------------|--------------------------------|--------------------------------|
| Cabinet Open       | 14 ¹/ <sub>4</sub> | 16 <sup>1</sup> / <sub>2</sub> | 24 <sup>1</sup> / <sub>2</sub> |
| Top Drawer         | 11 1/2             | 13                             | 4 1/4                          |
| Bottom Drawer (x3) | 11 1/2             | 13                             | 5 1/2                          |