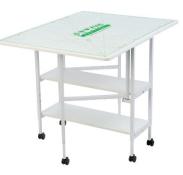

### **ACCESSORIES**

Arrow sewing cabinet - check!

Now add even more convenience to your studio with a dedicated cutting table like Dixie, specially designed to complement your primary Arrow sewing cabinet.

Add style, storage and comfort to your growing sewing oasis!

Dixie Cutting Table