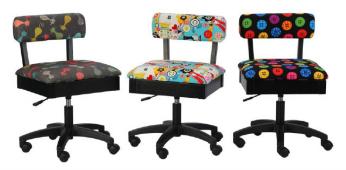

# HEIGHT ADJUSTABLE SEWING CHAIRS

The cherry on top of your sewing sundae! Arrow's #1 Rated *Height Adjustable Sewing Chair* is a must have accessory for your dream sewing room! Cute, comfortable and convenient - our lovable chairs feature vibrant sewing themed patterns, 360° swivel access and lumbar support for long hours at your workstation. Don't look now, but under every seat cushion is a hidden storage compartment to store your notions and patterns! Available in 10 colors to perfectly match your sewing sanctuary!

Cat's Meow, Sew Wow Sew Now & Bright Buttons Chairs

ARW21C015

© 2021 Arrow Companies, LLC. All specifications subject to change without prior notice.