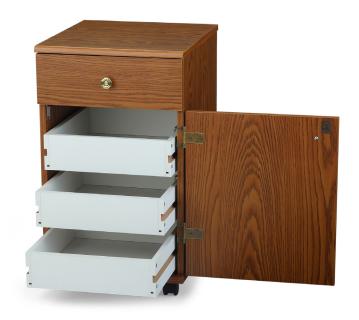

### STORAGE AND ORGANIZATION

- 1 large drawer to store notions and accessories
- 3 interior drawers to store additional notions and sewing materials

| COLOR | SKU | UPC          |
|-------|-----|--------------|
| 0ak   | 800 | 650873008001 |
| White | 801 | 650873008018 |

Cabinet Finish: Melamine Laminate

| CABINET DIMENSIONS | WIDTH (IN)         | DEPTH (IN)                     | HEIGHT (IN)                    |
|--------------------|--------------------|--------------------------------|--------------------------------|
| Cabinet Open       | 14 ¹/ <sub>4</sub> | 16 <sup>1</sup> / <sub>2</sub> | 24 <sup>1</sup> / <sub>2</sub> |
| Top Drawer         | 11 1/2             | 13                             | 4 1/4                          |
| Bottom Drawer (x3) | 11 1/2             | 13                             | 5 1/2                          |