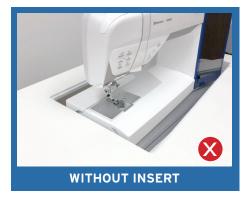

## **CUSTOM SEWING INSERTS**

Enhance your sewing experience with a custom-made insert for your Arrow sewing cabinet! Inserts are designed to fill the gap between your sewing machine and cabinet opening for a flush sewing surface. Each insert is specially built to fit your specific sewing machine and Arrow cabinet combination. This ergonomic worksurface will allow for straighter stitches, less fatigue and a happier sewing experience!