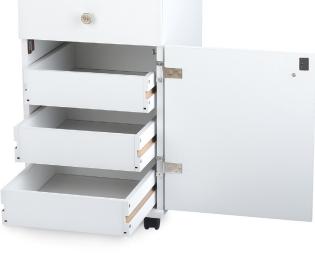

### STORAGE AND ORGANIZATION

- 1 large drawer to store notions and accessories
- 3 interior drawers to store additional notions and sewing materials

| COLOR | SKU | UPC          |
|-------|-----|--------------|
| 0ak   | 800 | 650873008001 |
| White | 801 | 650873008018 |

Cabinet Finish: Melamine Laminate

| CABINET DIMENSIONS | WIDTH (IN)         | DEPTH (IN)                     | HEIGHT (IN)                    |
|--------------------|--------------------|--------------------------------|--------------------------------|
| Cabinet Open       | 14 ¹/ <sub>4</sub> | 16 <sup>1</sup> / <sub>2</sub> | 24 <sup>1</sup> / <sub>2</sub> |
| Top Drawer         | 11 1/2             | 13                             | 4 1/4                          |
| Bottom Drawer (x3) | 11 1/2             | 13                             | 5 1/2                          |