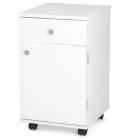

#### **COMFORT**

- Sturdy design with locking casters for stability and easy mobility
- Smooth finish and beautiful hardware for easily accessible storage drawers

#### **DESIGN**

- 10-year warranty
- Designed to complement primary sewing or crafting workstation
- Available in Oak and White to perfectly match your sewing room

### STORAGE AND ORGANIZATION

- 1 large drawer to store notions and accessories
- 3 interior drawers to store additional notions and sewing materials

| COLOR | SKU | UPC          |
|-------|-----|--------------|
| 0ak   | 800 | 650873008001 |
| White | 801 | 650873008018 |

Cabinet Finish: Melamine Laminate

| CABINET DIMENSIONS | WIDTH (IN)         | DEPTH (IN)                     | HEIGHT (IN)                    |
|--------------------|--------------------|--------------------------------|--------------------------------|
| Cabinet Open       | 14 ¹/ <sub>4</sub> | 16 <sup>1</sup> / <sub>2</sub> | 24 <sup>1</sup> / <sub>2</sub> |
| Top Drawer         | 11 1/2             | 13                             | 4 1/4                          |
| Bottom Drawer (x3) | 11 1/2             | 13                             | 5 1/2                          |