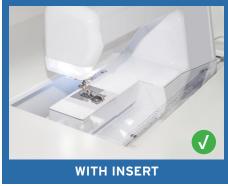

## **CUSTOM SEWING INSERTS**

Enhance your sewing experience with a custom-made insert for your Arrow sewing cabinet! Inserts are designed to fill the gap between your sewing machine and cabinet opening for a flush sewing surface. Each insert is specially built to fit your specific sewing machine and Arrow cabinet combination. This ergonomic worksurface will allow for straighter stitches, less fatigue and a happier sewing experience!