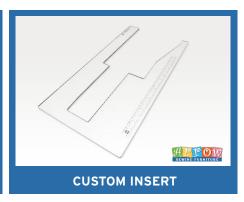

## **CUSTOM SEWING INSERTS**

Enhance your sewing experience with a custom-made insert for your Arrow sewing cabinet! Inserts are designed to fill the gap between your sewing machine and cabinet opening for a flush sewing surface. Each insert is specially built to fit your specific sewing machine and Arrow cabinet combination. This ergonomic worksurface will allow for straighter stitches, less fatigue and a happier sewing experience!