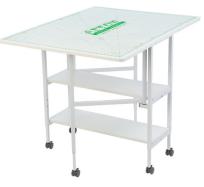

#### **ACCESSORIES**

Arrow sewing cabinet - check!

Now add even more convenience to your studio with a dedicated cutting table like Dixie, specially designed to complement your primary Arrow sewing cabinet.

Add style, storage and comfort to your growing sewing oasis!

Dixie Cutting Table