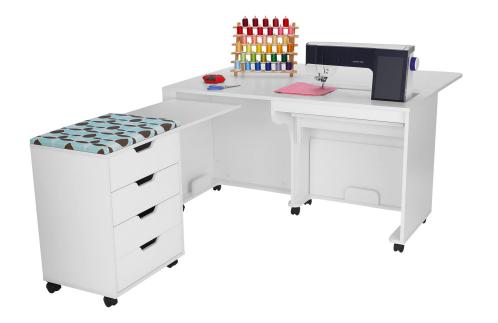

#### **ACCESSORIES**

Arrow sewing cabinet - check!

Now add even more convenience to your studio with a dedicated cutting table like Dixie, specially designed to complement your primary Arrow sewing cabinet.

Add style, storage and comfort to your growing sewing oasis!

Dixie Cutting Table