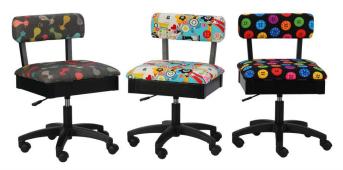

# HEIGHT ADJUSTABLE SEWING CHAIRS

The cherry on top of your sewing sundae! Arrow's #1 Rated *Height Adjustable Sewing Chair* is a must have accessory for your dream sewing room! Cute, comfortable and convenient - our lovable chairs feature vibrant sewing themed patterns, 360° swivel access and lumbar support for long hours at your workstation. Don't look now, but under every seat cushion is a hidden storage compartment to store your notions and patterns! Available in 10 colors to perfectly match your sewing sanctuary!

Cat's Meow, Sew Wow Sew Now & Bright Buttons Chairs

ARW22B011

© 2022 Arrow Companies, LLC. All specifications subject to change without prior notice.