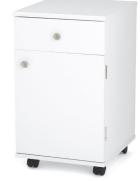

### **STORAGE**

There can never be too much storage space in your sewing room! Arrow's dedicated storage cabinets are designed for organization and accessibility. Arrow's *Suzi*, features 4 dedicated storage drawers and comes in Oak and White finishes! Cute and functional!

Suzi Storage Cabinet