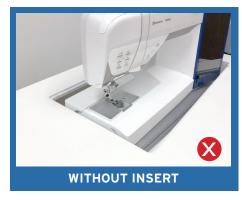

# **CUSTOM SEWING INSERTS**

Enhance your sewing experience with a custom-made insert for your Arrow sewing cabinet! Inserts are designed to fill the gap between your sewing machine and cabinet opening for a flush sewing surface. Each insert is specially built to fit your specific sewing machine and Arrow cabinet combination. This ergonomic worksurface will allow for straighter stitches, less fatigue and a happier sewing experience!