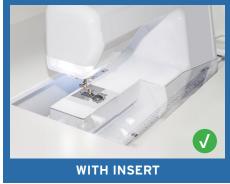

# **CUSTOM SEWING INSERTS**

Enhance your sewing experience with a custom-made insert for your Arrow sewing cabinet! Inserts are designed to fill the gap between your sewing machine and cabinet opening for a flush sewing surface. Each insert is specially built to fit your specific sewing machine and Arrow cabinet combination. This ergonomic worksurface will allow for straighter stitches, less fatigue and a happier sewing experience!