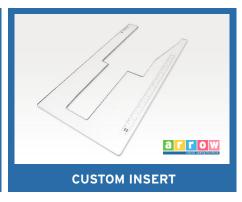

# **CUSTOM SEWING INSERTS**

Enhance your sewing experience with a custom-made insert for your Arrow sewing cabinet! Inserts are designed to fill the gap between your sewing machine and cabinet opening for a flush sewing surface. Each insert is specially built to fit your specific sewing machine and Arrow cabinet combination. This ergonomic worksurface will allow for straighter stitches, less fatigue and a happier sewing experience!