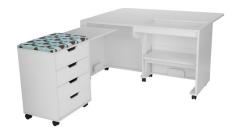

### **STORAGE**

There can never be too much storage space in your sewing room! Arrow's dedicated storage cabinets are designed for organization and accessibility. Arrow's *Suzi*, features 4 dedicated storage drawers and comes in Oak and White finishes! Cute and functional!

Suzi Storage Cabinet