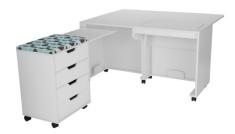

#### **COMFORT**

- 3-position hydraulic lift allows you to go between free arm, flat bed and storage positions
- Rear guilt leaf expands work surface to keep large projects from pulling or laying on floor
- Expandable caddy provides ironing and cutting workspace
- Compatible with custom acrylic sewing inserts to create totally flush sewing surface

#### **DESIGN**

- 10-year warranty
- Sturdy design with locking casters for stability and easy mobility
- · Large lift opening accommodates standard sewing machines on the market, up to 55 lbs
- Cabinet leaves cover sewing well to shelter machine in storage position

- Expandable caddy provides storage for notions and accessories
- Complementary Arrow storage furniture is available

| COLOR | SKU | UPC          |
|-------|-----|--------------|
| White | 451 | 650873620418 |
| Teak  | 455 | 650873620456 |

| Cabinet Finish: Melamine Laminate | CABINET DIMENSIONS | WIDTH (IN) | DEPTH (IN) | HEIGHT (IN) |
|-----------------------------------|--------------------|------------|------------|-------------|
|                                   | Cabinet Open       | 55         | 43 1/2     | 29 1/2      |
|                                   | Cabinet Closed     | 55         | 22 1/2     | 29 1/2      |
|                                   | 1:64 0 47          | 22.3/      | 10.1/      | Adinahahla  |