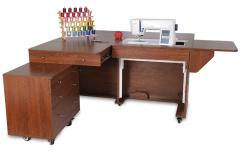

#### SEWING CABINET

Kangaroo sewing cabinet - *check!* Now complete your studio with Kangaroo storage and cutting furniture, specially designed to complement your primary workstation. With extra storage and workspace, you can customize your sewing room to be stylish, comfortable, and even more productive!

Kangaroo & Joey Sewing Cabinet