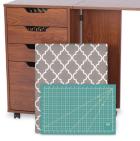

#### COMFORT

- Multi-functional storage cabinet designed for storage, ironing and cutting
- · Cabinet closes into small, compact footprint while not in use
- A perfect complement to Kangaroo's *Wallaby, Aussie,* or *Kangaroo & Joey* sewing cabinets **DESIGN**
- Lifetime warranty, worry-free performance
- Built-in removable ironing board
- Complete with 17 3/8 " x 11 3/8 " cutting mat
- Full view, soft-closing drawers
- · Sturdy design with locking heavy-duty casters for stability and easy mobility

#### STORAGE and ORGANIZATION

- 2 thread drawers feature combined 128 thread pegs (64 thread pegs per drawer)
- 1 large drawer to store an iron
- 1 small drawer to store notions and accessories
- Complementary Kangaroo storage furniture is available