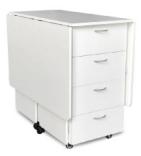

#### COMFORT

- Multi-functional storage cabinet designed for storage, ironing and cutting
- · Cabinet closes into small, compact footprint while not in use
- A perfect complement to Kangaroo's *Wallaby, Aussie,* or *Kangaroo & Joey* sewing cabinets **DESIGN**
- Lifetime warranty, worry-free performance
- Built-in removable ironing board
- Complete with 17 3/8 " x 11 3/8 " cutting mat
- Full view, soft-closing drawers
- · Sturdy design with locking heavy-duty casters for stability and easy mobility

#### STORAGE and ORGANIZATION

- 2 thread drawers feature combined 128 thread pegs (64 thread pegs per drawer)
- 1 large drawer to store an iron
- 1 small drawer to store notions and accessories
- Complementary Kangaroo storage furniture is available

Cabinet Finish: Woodgrain Melamine Laminate

| COLOR     | SKU   | UPC          |
|-----------|-------|--------------|
| Teak      | K7105 | 650873071050 |
| Ash White | K7111 | 650873077113 |
| KAN22B007 |       |              |