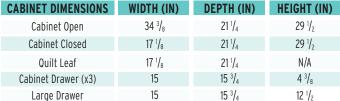

#### COMFORT

- Multi-functional storage cabinet designed for storage, ironing and cutting
- · Cabinet closes into small, compact footprint while not in use
- A perfect complement to Kangaroo's *Wallaby, Aussie,* or *Kangaroo & Joey* sewing cabinets **DESIGN**
- Lifetime warranty, worry-free performance
- Built-in removable ironing board
- Complete with 17 3/8 " x 11 3/8 " cutting mat
- Full view, soft-closing drawers
- · Sturdy design with locking heavy-duty casters for stability and easy mobility

#### STORAGE and ORGANIZATION

- 2 thread drawers feature combined 128 thread pegs (64 thread pegs per drawer)
- 1 large drawer to store an iron
- 1 small drawer to store notions and accessories
- Complementary Kangaroo storage furniture is available