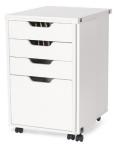

#### COMFORT

- Multi-functional storage cabinet designed for storage, ironing and cutting
- · Cabinet closes into small, compact footprint while not in use
- A perfect complement to Kangaroo's *Wallaby, Aussie,* or *Kangaroo & Joey* sewing cabinets **DESIGN**
- Lifetime warranty, worry-free performance
- Built-in removable ironing board
- Complete with 17 3/8 " x 11 3/8 " cutting mat
- Full view, soft-closing drawers
- · Sturdy design with locking heavy-duty casters for stability and easy mobility

#### STORAGE and ORGANIZATION

- 2 thread drawers feature combined 128 thread pegs (64 thread pegs per drawer)
- 1 large drawer to store an iron
- 1 small drawer to store notions and accessories
- Complementary Kangaroo storage furniture is available

Cabinet Finish: Woodgrain Melamine Laminate

| COLOR     | SKU   | UPC          |
|-----------|-------|--------------|
| Teak      | K7105 | 650873071050 |
| Ash White | K7111 | 650873077113 |
| KAN22B007 |       |              |