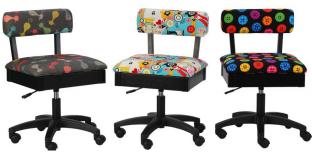

### HEIGHT ADJUSTABLE SEWING CHAIRS

The cherry on top of your sewing sundae! Arrow's #1 Rated *Height Adjustable Sewing Chair* is a must have accessory for your dream sewing room! Cute, comfortable and convenient - our lovable chairs feature vibrant sewing themed patterns, 360° swivel access and lumbar support for long hours at your workstation. Don't look now, but under every seat cushion is a hidden storage compartment to store your notions and patterns! Available in 10 colors to perfectly match your sewing sanctuary!

Cat's Meow, Sew Wow Sew Now & Bright Buttons Chairs

KAN22B007