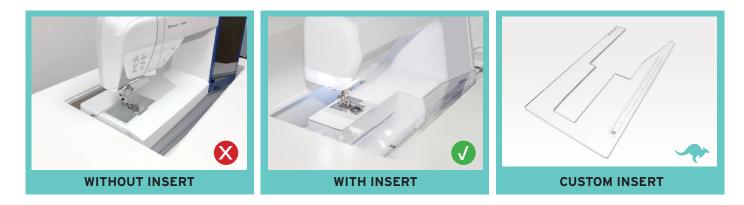

## **CUSTOM SEWING INSERT**

Enhance your sewing experience with a custom-made insert for your Kangaroo sewing cabinet! Inserts are designed to fill the gap between your sewing machine and cabinet opening for a flush sewing surface. Each insert is specially built to fit your specific sewing machine and Kangaroo cabinet combination. This ergonomic work surface will allow for straighter stitches, less fatigue and a better sewing experience!