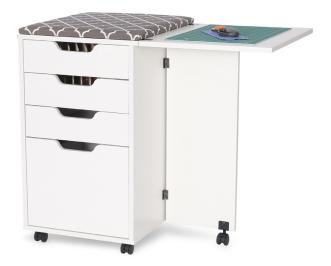

#### COMFORT

- Multi-functional storage cabinet designed for storage, ironing and cutting
- · Cabinet closes into small, compact footprint while not in use
- A perfect complement to Kangaroo's *Wallaby, Aussie,* or *Kangaroo & Joey* sewing cabinets **DESIGN**
- Lifetime warranty, worry-free performance
- Built-in removable ironing board
- Complete with 17 3/8 " x 11 3/8 " cutting mat
- Full view, soft-closing drawers
- · Sturdy design with locking heavy-duty casters for stability and easy mobility

#### STORAGE and ORGANIZATION

- 2 thread drawers feature combined 128 thread pegs (64 thread pegs per drawer)
- 1 large drawer to store an iron
- 1 small drawer to store notions and accessories
- Complementary Kangaroo storage furniture is available

Cabinet Finish: Woodgrain Melamine Laminate

| COLOR     | SKU   | UPC          |
|-----------|-------|--------------|
| Teak      | K7105 | 650873071050 |
| Ash White | K7111 | 650873077113 |
| KAN22B007 |       |              |