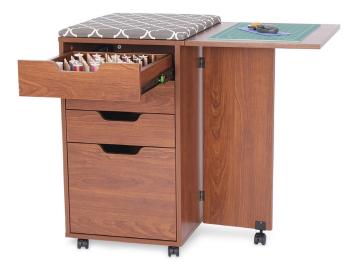

#### COMFORT

- Multi-functional storage cabinet designed for storage, ironing and cutting
- · Cabinet closes into small, compact footprint while not in use
- A perfect complement to Kangaroo's *Wallaby, Aussie,* or *Kangaroo & Joey* sewing cabinets **DESIGN**
- Lifetime warranty, worry-free performance
- Built-in removable ironing board
- Complete with 17 3/8 " x 11 3/8 " cutting mat
- Full view, soft-closing drawers
- · Sturdy design with locking heavy-duty casters for stability and easy mobility

#### STORAGE and ORGANIZATION

- 2 thread drawers feature combined 128 thread pegs (64 thread pegs per drawer)
- 1 large drawer to store an iron
- 1 small drawer to store notions and accessories
- Complementary Kangaroo storage furniture is available

Cabinet Finish: Woodgrain Melamine Laminate

| COLOR     | SKU   | UPC          |
|-----------|-------|--------------|
| Teak      | K7105 | 650873071050 |
| Ash White | K7111 | 650873077113 |
| KAN22B007 |       |              |