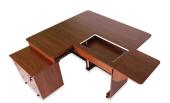

## **COMFORT**

- 3-position hydraulic lift allows you to go between free arm, flat bed and storage positions
- Rear quilt leaf and right side leaf expand work surface to keep large projects from pulling or laying on floor
- · Large top drawer includes removable cover to create additional workspace
- · Removable front panel to access knee lifter
- Compatible with custom acrylic sewing inserts to create totally flush sewing surface

## **DESIGN**

- Lifetime warranty, worry-free performance
- Large lift opening accommodates most large sewing machines on the market, up to 55 lbs
- Full view, soft-closing drawers
- Sturdy design with locking heavy-duty casters for stability and easy mobility
- Includes wood panel to place over sewing well, increasing workspace when machine is in storage position