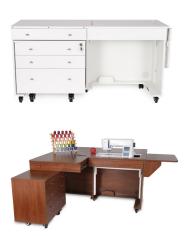

## **COMFORT**

- 3-position hydraulic lift allows you to go between free arm, flat bed and storage positions
- Rear quilt leaf and right side leaf expand work surface to keep large projects from pulling or laying on floor
- · Large top drawer includes removable cover to create additional workspace
- · Removable front panel to access knee lifter
- Compatible with custom acrylic sewing inserts to create totally flush sewing surface

## **DESIGN**

- Lifetime warranty, worry-free performance
- Large lift opening accommodates most large sewing machines on the market, up to 55 lbs
- Full view, soft-closing drawers
- Sturdy design with locking heavy-duty casters for stability and easy mobility
- Includes wood panel to place over sewing well, increasing workspace when machine is in storage position

### STORAGE and ORGANIZATION

- · Large top drawer pulls out to store notions and accessories
- Includes Joey rolling storage caddy for additional storage
- Joey features 3 locking drawers to keep sharp notions secured
- Complementary Kangaroo storage furniture is available