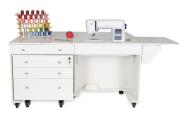

Cabinet Finish: Woodgrain Melamine Laminate

| COLOR     | SKU   | UPC          |
|-----------|-------|--------------|
| Teak      | K8805 | 650873880508 |
| Ash White | K8811 | 650873881109 |
| KANSSBOOS |       |              |