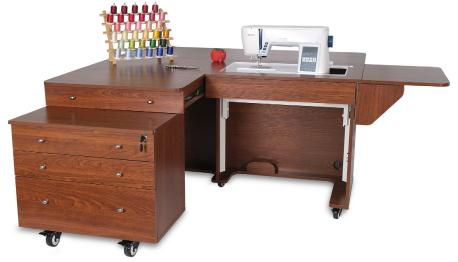

# KANGAROO & JOEY

At Kangaroo Sewing Furniture, we're committed to adding *comfort* to your sewing experience. Every Kangaroo sewing cabinet is crafted to accommodate long sessions at your machine, promote better ergonomic posture, and provide convenience at every corner. You love sewing - you deserve to *Sew In Comfort*, so you can *Sew Longer*.

## **COMFORT**

- 3-position hydraulic lift allows you to go between free arm, flat bed and storage positions
- Rear quilt leaf and right side leaf expand work surface to keep large projects from pulling or laying on floor
- · Large top drawer includes removable cover to create additional workspace
- · Removable front panel to access knee lifter
- Compatible with custom acrylic sewing inserts to create totally flush sewing surface

## **DESIGN**

- Lifetime warranty, worry-free performance
- Large lift opening accommodates most large sewing machines on the market, up to 55 lbs
- Full view, soft-closing drawers
- Sturdy design with locking heavy-duty casters for stability and easy mobility
- Includes wood panel to place over sewing well, increasing workspace when machine is in storage position

### STORAGE and ORGANIZATION

- · Large top drawer pulls out to store notions and accessories
- Includes Joey rolling storage caddy for additional storage
- Joey features 3 locking drawers to keep sharp notions secured
- Complementary Kangaroo storage furniture is available