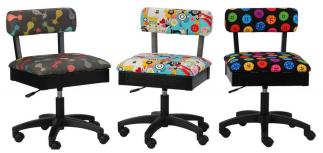

#### HEIGHT ADJUSTABLE SEWING CHAIRS

The cherry on top of your sewing sundae! Arrow's #1 Rated *Height Adjustable Sewing Chair* is a must have accessory for your dream sewing room! Cute, comfortable and convenient - our lovable chairs feature vibrant sewing themed patterns, 360° swivel access and lumbar support for long hours at your workstation. Don't look now, but under every seat cushion is a hidden storage compartment to store your notions and patterns! Available in 10 colors to perfectly match your sewing sanctuary!

Cat's Meow, Sew Wow Sew Now & Bright Buttons Chairs

KAN22B003