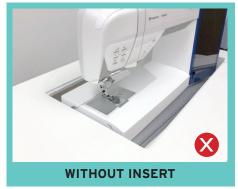

## **COMFORT**

- 3-position hydraulic lift allows you to go between free arm, flat bed and storage positions
- Rear quilt leaf and right side leaf expand work surface to keep large projects from pulling or laying on floor
- · Large top drawer includes removable cover to create additional workspace
- · Removable front panel to access knee lifter
- Compatible with custom acrylic sewing inserts to create totally flush sewing surface

## **CUSTOM SEWING INSERT**

Enhance your sewing experience with a custom-made insert for your Kangaroo sewing cabinet! Inserts are designed to fill the gap between your sewing machine and cabinet opening for a flush sewing surface. Each insert is specially built to fit your specific sewing machine and Kangaroo cabinet combination. This ergonomic work surface will allow for straighter stitches, less fatigue and a better sewing experience!