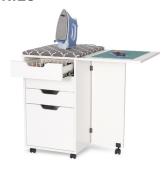

#### **STORAGE & ACCESSORIES**

Every dream sewing oasis needs its cute, dependable accessories! Add even more convenience with a storage cabinet like *Kiwi*, featuring a built-in ironing board, cutting mat, thread drawers and a dedicated drawer to store your iron! Your dream sewing space won't be the same without it!

Kiwi Storage Cabinet