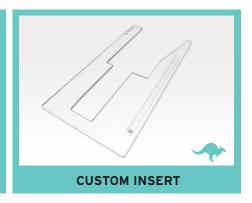

## **CUSTOM SEWING INSERT**

Enhance your sewing experience with a custom-made insert for your Kangaroo sewing cabinet! Inserts are designed to fill the gap between your sewing machine and cabinet opening for a flush sewing surface. Each insert is specially built to fit your specific sewing machine and Kangaroo cabinet combination. This ergonomic work surface will allow for straighter stitches, less fatigue and a better sewing experience!