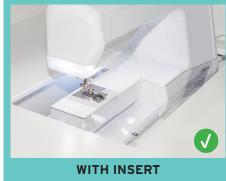

## **COMFORT**

- 3-position hydraulic lift allows you to go between free arm, flat bed and storage positions
- Rear quilt leaf and right side leaf expand work surface to keep large projects from pulling or laying on floor
- · Large top drawer includes removable cover to create additional workspace
- · Removable front panel to access knee lifter
- Compatible with custom acrylic sewing inserts to create totally flush sewing surface

## **CUSTOM SEWING INSERT**

Enhance your sewing experience with a custom-made insert for your Kangaroo sewing cabinet! Inserts are designed to fill the gap between your sewing machine and cabinet opening for a flush sewing surface. Each insert is specially built to fit your specific sewing machine and Kangaroo cabinet combination. This ergonomic work surface will allow for straighter stitches, less fatigue and a better sewing experience!