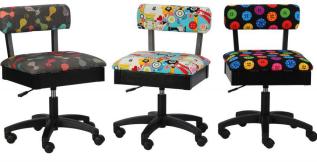

## HEIGHT ADJUSTABLE SEWING CHAIRS

The cherry on top of your sewing sundae! Arrow's #1 Rated *Height Adjustable Sewing Chair* is a must have accessory for your dream sewing room! Cute, comfortable and convenient - our lovable chairs feature vibrant sewing themed patterns, 360° swivel access and lumbar support for long hours at your workstation. Don't look now, but under every seat cushion is a hidden storage compartment to store your notions and patterns! Available in 10 colors to perfectly match your sewing sanctuary!

Cat's Meow, Sew Wow Sew Now & Bright Buttons Chairs

© 2022 Arrow Companies, LLC. All specifications subject to change without prior notice.