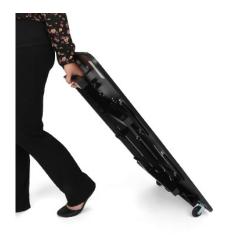

### DESIGN

- Arrives preassembled
- 3-year warranty
- Sturdy design with wheels on one side for portability
- Opening designed to fit 221 & 222 Singer Featherweight TM

### STORAGE and ORGANIZATION

- Steel locking legs offer a sturdy base
- · Folds up neatly for quick and easy storage
- Complementary Arrow storage furniture is available

|                                   |                    | Black                          | 611F                           | 650873026111                   |
|-----------------------------------|--------------------|--------------------------------|--------------------------------|--------------------------------|
| Cabinet Finish: Melamine Laminate | CABINET DIMENSIONS | WIDTH (IN)                     | DEPTH (IN)                     | HEIGHT (IN)                    |
|                                   | Cabinet Open       | 40 <sup>1</sup> / <sub>2</sub> | 19 <sup>3</sup> / <sub>4</sub> | 28 <sup>1</sup> / <sub>2</sub> |
|                                   | Cabinet Closed     | 40 <sup>1</sup> / <sub>2</sub> | 19 <sup>3</sup> / <sub>4</sub> | 4 <sup>1</sup> / <sub>2</sub>  |