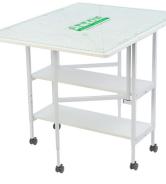

### ACCESSORIES

Arrow sewing cabinet - *check!* Now add even more convenience to your studio with a dedicated cutting table like *Dixie*, specially designed to complement your primary Arrow sewing cabinet. Add style, storage and comfort to your growing sewing oasis!

Dixie Cutting Table