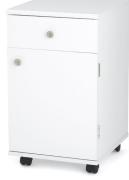

### STORAGE

There can never be too much storage space in your sewing room! Arrow's dedicated storage cabinets are designed for organization and accessibility. Arrow's *Suzi*, features 4 dedicated storage drawers and comes in Oak and White finishes! Cute *and* functional!

Suzi Storage Cabinet