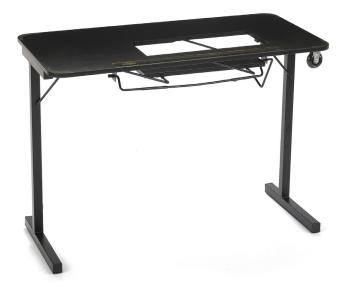

### COMFORT

- · Adjustable 2-position manual lift allows you to go between free arm and flat bed positions
- Designed to work specifically with 221 & 222 Singer Featherweight TM machines, creating a totally flush work surface

### DESIGN

- Arrives preassembled
- 3-year warranty
- Sturdy design with wheels on one side for portability
- Opening designed to fit 221 & 222 Singer Featherweight TM

### STORAGE and ORGANIZATION

- Steel locking legs offer a sturdy base
- · Folds up neatly for quick and easy storage
- Complementary Arrow storage furniture is available

|                                   |                    | Black                          | 611F                           | 650873026111                   |
|-----------------------------------|--------------------|--------------------------------|--------------------------------|--------------------------------|
| Cabinet Finish: Melamine Laminate | CABINET DIMENSIONS | WIDTH (IN)                     | DEPTH (IN)                     | HEIGHT (IN)                    |
|                                   | Cabinet Open       | 40 <sup>1</sup> / <sub>2</sub> | 19 <sup>3</sup> / <sub>4</sub> | 28 <sup>1</sup> / <sub>2</sub> |
|                                   | Cabinet Closed     | 40 <sup>1</sup> / <sub>2</sub> | 19 <sup>3</sup> / <sub>4</sub> | 4 <sup>1</sup> / <sub>2</sub>  |