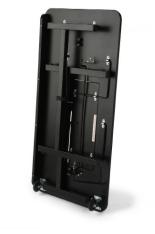

### DESIGN

- Arrives preassembled
- 3-year warranty
- Sturdy design with wheels on one side for portability
- Opening designed to fit 221 & 222 Singer Featherweight TM

### STORAGE and ORGANIZATION

- Steel locking legs offer a sturdy base
- · Folds up neatly for quick and easy storage
- Complementary Arrow storage furniture is available

|                                   |                    | Black                          | 611F                           | 650873026111                   |
|-----------------------------------|--------------------|--------------------------------|--------------------------------|--------------------------------|
| Cabinet Finish: Melamine Laminate | CABINET DIMENSIONS | WIDTH (IN)                     | DEPTH (IN)                     | HEIGHT (IN)                    |
|                                   | Cabinet Open       | 40 <sup>1</sup> / <sub>2</sub> | 19 <sup>3</sup> / <sub>4</sub> | 28 <sup>1</sup> / <sub>2</sub> |
|                                   | Cabinet Closed     | 40 <sup>1</sup> / <sub>2</sub> | 19 <sup>3</sup> / <sub>4</sub> | 4 <sup>1</sup> / <sub>2</sub>  |