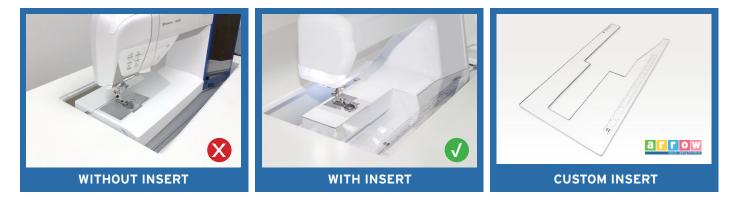

# **CUSTOM SEWING INSERTS**

Enhance your sewing experience with a custom-made insert for your Arrow sewing cabinet! Inserts are designed to fill the gap between your sewing machine and cabinet opening for a flush sewing surface. Each insert is specially built to fit your specific sewing machine and Arrow cabinet combination. This ergonomic worksurface will allow for straighter stitches, less fatigue and a happier sewing experience!