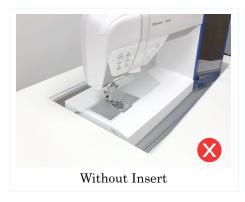

## **Custom Sewing Inserts**

Enhance your sewing experience with a custom-made insert for your Americana sewing cabinet! Inserts are designed to fill the gap between your sewing machine and cabinet opening for a flush sewing surface. Each insert is specially built to fit your specific sewing machine and Americana cabinet combination. This ergonomic worksurface will allow for straighter stitches, less fatigue and a happier sewing experience!