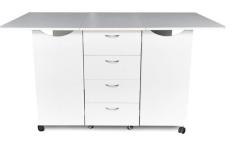

# Features

- · Fully Assembled
- Electric lift with 3 auto-stop positions accommodates largest machines on the market, up to 65 lbs
- Smooth, cloud-shaped, laminate top with curved edges to prevent snag and drag sewing
- 4 full-extension, dovetail drawers with soft-close drawer slides
- Rear quilt leaf expands worksurface to keep large projects from pulling or laying on floor
- · Bi-fold doors fold flush inside cabinet
- Insert II System, utilizes Size A14 insert
- Embroidery module storage rack available (to mount on left end of cabinet for storage)
- · Large worksurface can double as cutting table
- Heavy-duty casters for stability and easy mobility
- Luxury hardware finishes
- · Lifetime cabinet warranty, worry-free!
- · Made in USA

Cabinet Finish: Laminate Veneer

| CABINET DIMENSIONS | WIDTH (IN)                     | DEPTH (IN) | HEIGHT (IN)                    |
|--------------------|--------------------------------|------------|--------------------------------|
| Cabinet Open       | 59 <sup>1</sup> / <sub>4</sub> | 49 1/2     | 30 <sup>1</sup> / <sub>2</sub> |
| Cabinet Closed     | 59 <sup>1</sup> / <sub>4</sub> | 33 3/8     | 30 <sup>1</sup> / <sub>2</sub> |
| Quilt Leaf         | 57 ¹/ <sub>2</sub>             | 11 3/4     | -                              |
| Lift Opening, A14  | 30 <sup>1</sup> / <sub>2</sub> | 14 1/2     | -                              |
| Medium Drawer (x4) | 12 3/8                         | 16         | 5                              |