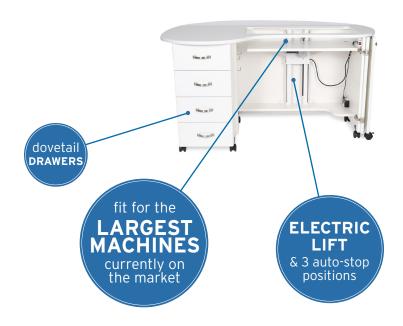

# Features

- · Fully Assembled
- Electric lift with 3 auto-stop positions accommodates largest machines on the market, up to 65 lbs
- Smooth, cloud-shaped, laminate top with curved edges to prevent snag and drag sewing
- 4 full-extension, dovetail drawers with soft-close drawer slides
- Rear quilt leaf expands worksurface to keep large projects from pulling or laying on floor
- · Bi-fold doors fold flush inside cabinet
- Insert II System, utilizes Size A14 insert
- Embroidery module storage rack available (to mount on left end of cabinet for storage)
- · Large worksurface can double as cutting table
- Heavy-duty casters for stability and easy mobility
- Luxury hardware finishes
- · Lifetime cabinet warranty, worry-free!
- · Made in USA

Cabinet Finish: Laminate Veneer

| CABINET DIMENSIONS | WIDTH (IN)                     | DEPTH (IN) | HEIGHT (IN)                    |
|--------------------|--------------------------------|------------|--------------------------------|
| Cabinet Open       | 59 <sup>1</sup> / <sub>4</sub> | 49 1/2     | 30 <sup>1</sup> / <sub>2</sub> |
| Cabinet Closed     | 59 <sup>1</sup> / <sub>4</sub> | 33 3/8     | 30 <sup>1</sup> / <sub>2</sub> |
| Quilt Leaf         | 57 ¹/ <sub>2</sub>             | 11 3/4     | -                              |
| Lift Opening, A14  | 30 <sup>1</sup> / <sub>2</sub> | 14 1/2     | -                              |
| Medium Drawer (x4) | 12 3/8                         | 16         | 5                              |