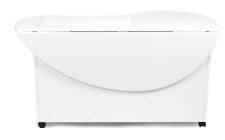

# Features

- · Fully Assembled
- Electric lift with 3 auto-stop positions accommodates largest machines on the market, up to 65 lbs
- Smooth, cloud-shaped, laminate top with curved edges to prevent snag and drag sewing
- 4 full-extension, dovetail drawers with soft-close drawer slides
- Rear quilt leaf expands worksurface to keep large projects from pulling or laying on floor
- · Bi-fold doors fold flush inside cabinet
- Insert II System, utilizes Size A14 insert
- Embroidery module storage rack available (to mount on left end of cabinet for storage)
- · Large worksurface can double as cutting table
- Heavy-duty casters for stability and easy mobility
- Luxury hardware finishes
- · Lifetime cabinet warranty, worry-free!
- · Made in USA

Cabinet Finish: Laminate Veneer

| CABINET DIMENSIONS | WIDTH (IN)                     | DEPTH (IN) | HEIGHT (IN)                    |
|--------------------|--------------------------------|------------|--------------------------------|
| Cabinet Open       | 59 <sup>1</sup> / <sub>4</sub> | 49 1/2     | 30 <sup>1</sup> / <sub>2</sub> |
| Cabinet Closed     | 59 <sup>1</sup> / <sub>4</sub> | 33 3/8     | 30 <sup>1</sup> / <sub>2</sub> |
| Quilt Leaf         | 57 ¹/ <sub>2</sub>             | 11 3/4     | -                              |
| Lift Opening, A14  | 30 <sup>1</sup> / <sub>2</sub> | 14 1/2     | -                              |
| Medium Drawer (x4) | 12 3/8                         | 16         | 5                              |