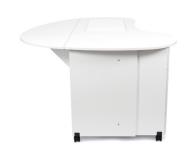

# Features

- · Fully Assembled
- Electric lift with 3 auto-stop positions accommodates largest machines on the market, up to 65 lbs
- Smooth, cloud-shaped, laminate top with curved edges to prevent snag and drag sewing
- 4 full-extension, dovetail drawers with soft-close drawer slides
- Rear quilt leaf expands worksurface to keep large projects from pulling or laying on floor
- · Bi-fold doors fold flush inside cabinet
- Insert II System, utilizes Size A14 insert
- Embroidery module storage rack available (to mount on left end of cabinet for storage)
- · Large worksurface can double as cutting table
- Heavy-duty casters for stability and easy mobility
- Luxury hardware finishes
- · Lifetime cabinet warranty, worry-free!
- · Made in USA

Cabinet Finish: Laminate Veneer

| CABINET DIMENSIONS | WIDTH (IN)                     | DEPTH (IN) | HEIGHT (IN)                    |
|--------------------|--------------------------------|------------|--------------------------------|
| Cabinet Open       | 59 <sup>1</sup> / <sub>4</sub> | 49 1/2     | 30 <sup>1</sup> / <sub>2</sub> |
| Cabinet Closed     | 59 <sup>1</sup> / <sub>4</sub> | 33 3/8     | 30 <sup>1</sup> / <sub>2</sub> |
| Quilt Leaf         | 57 ¹/ <sub>2</sub>             | 11 3/4     | -                              |
| Lift Opening, A14  | 30 <sup>1</sup> / <sub>2</sub> | 14 1/2     | -                              |
| Medium Drawer (x4) | 12 3/8                         | 16         | 5                              |