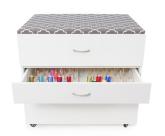

rface will allow for straighter stitches, less fatigue and a happier sewing experience!







### Best Ways To Complete Sewing Studio

#### **Cutting Tables**

Americana sewing cabinet - check!
Now complete your studio with
Kangaroo storage and cutting
furniture, specially designed
to complement your primary
workstation. With extra storage
and workspace, you can customize
your sewing room to be stylish,
comfortable, and even more
productive!



Kookaburra Cutting Table

#### Storage & Accessories

Every dream sewing oasis needs its cute, dependable accessories! Add even more convenience with MOD Embroidery Storage Cabinet - featuring dedicated storage for your embroidery machine, a built-in ironing board and expansive thread drawers! Your dream sewing space won't be the same without it!



MOD Embroidery Storage Cabinet

#### Height Adjustable Sewing Chairs

The cherry on top of your sewing sundae! Arrow's #1 Rated *Height Adjustable Sewing Chair* is a must have accessory for your dream sewing room! Cute, comfortable and convenient - our lovable chairs feature vibrant sewing themed patterns, 360° swivel access and lumbar support for long hours at your workstation. Don't look now, but under every seat cushion is a hidden storage compartment to store your notions and patterns! Available in 10 colors to perfectly match your sewing sanctuary!



Cat's Meow, Sew Wow Sew Now & Bright Buttons Chairs

AMC22B001

© 2022 Arrow Companies, LLC. All specifications subject to change without prior notice.