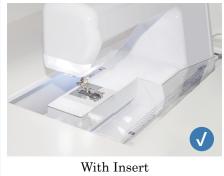

## **Custom Sewing Inserts**

Enhance your sewing experience with a custom-made insert for your Americana sewing cabinet! Inserts are designed to fill the gap between your sewing machine and cabinet opening for a flush sewing surface. Each insert is specially built to fit your specific sewing machine and Americana cabinet combination. This ergonomic worksurface will allow for straighter stitches, less fatigue and a happier sewing experience!