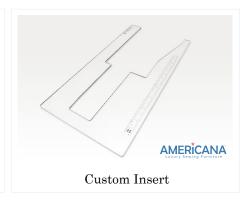

## **Custom Sewing Inserts**

Enhance your sewing experience with a custom-made insert for your Americana sewing cabinet! Inserts are designed to fill the gap between your sewing machine and cabinet opening for a flush sewing surface. Each insert is specially built to fit your specific sewing machine and Americana cabinet combination. This ergonomic worksurface will allow for straighter stitches, less fatigue and a happier sewing experience!