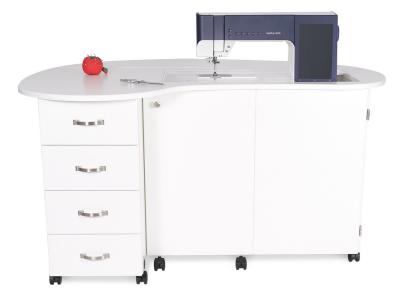

# Amelia

# Introducing the Amelia.

# Features

- · Fully Assembled
- Electric lift with 3 auto-stop positions accommodates largest machines on the market, up to 65 lbs
- Smooth, cloud-shaped, laminate top with curved edges to prevent snag and drag sewing
- 4 full-extension, dovetail drawers with soft-close drawer slides
- Rear quilt leaf expands worksurface to keep large projects from pulling or laying on floor
- · Bi-fold doors fold flush inside cabinet
- Insert II System, utilizes Size A14 insert
- Embroidery module storage rack available (to mount on left end of cabinet for storage)
- · Large worksurface can double as cutting table
- Heavy-duty casters for stability and easy mobility
- Luxury hardware finishes
- · Lifetime cabinet warranty, worry-free!
- · Made in USA

Cabinet Finish: Laminate Veneer

| CABINET DIMENSIONS | WIDTH (IN)                     | DEPTH (IN) | HEIGHT (IN)                    |
|--------------------|--------------------------------|------------|--------------------------------|
| Cabinet Open       | 59 <sup>1</sup> / <sub>4</sub> | 49 1/2     | 30 <sup>1</sup> / <sub>2</sub> |
| Cabinet Closed     | 59 <sup>1</sup> / <sub>4</sub> | 33 3/8     | 30 <sup>1</sup> / <sub>2</sub> |
| Quilt Leaf         | 57 ¹/ <sub>2</sub>             | 11 3/4     | -                              |
| Lift Opening, A14  | 30 <sup>1</sup> / <sub>2</sub> | 14 1/2     | -                              |
| Medium Drawer (x4) | 12 3/8                         | 16         | 5                              |