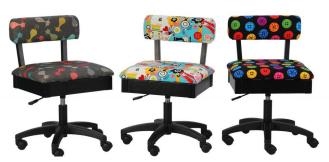

#### Height Adjustable Sewing Chairs

The cherry on top of your sewing sundae! Arrow's #1 Rated *Height Adjustable Sewing Chair* is a must have accessory for your dream sewing room! Cute, comfortable and convenient - our lovable chairs feature vibrant sewing themed patterns, 360° swivel access and lumbar support for long hours at your workstation. Don't look now, but under every seat cushion is a hidden storage compartment to store your notions and patterns! Available in 10 colors to perfectly match your sewing sanctuary!

Cat's Meow, Sew Wow Sew Now & Bright Buttons Chairs

AMC22B001

© 2022 Arrow Companies, LLC. All specifications subject to change without prior notice.