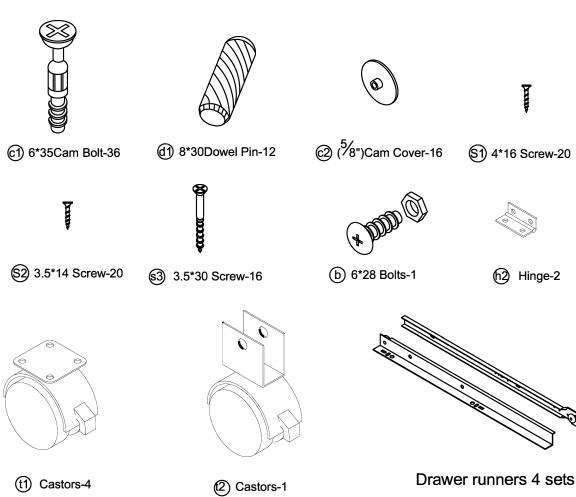

# **PARTS LIST**

| PARISLISI                                                     |                                                                                                                                                                                       |                                           |                                       |                                                                                                                    |                                                 |
|---------------------------------------------------------------|---------------------------------------------------------------------------------------------------------------------------------------------------------------------------------------|-------------------------------------------|---------------------------------------|--------------------------------------------------------------------------------------------------------------------|-------------------------------------------------|
| ITEM                                                          | DESCRIPTION                                                                                                                                                                           | QTY.                                      | ITEM                                  | DESCRIPTION                                                                                                        | QTY.                                            |
| A<br>X<br>Z<br>G<br>Y<br>O<br>K<br>K3<br>K1<br>K2<br>K3<br>O1 | Top panel Left side panel Right side panel Bottom panel Panel Panels Drawer top panels Drawer top panel Drawer back panels Drawer side panels Drawer side panels Drawer inside panels | 1<br>1<br>1<br>1<br>2<br>3<br>1<br>4<br>4 | T T T T T T T T T T T T T T T T T T T | 6*35 Cam Bolt 8*30 Dowel Pin (5/8") Cam Cover 4*16 Screw 3.5*14 Screw 3.5*30 Screw 6*28 Bolt Castors Castors Hinge | 36<br>12<br>16<br>20<br>20<br>16<br>1<br>4<br>1 |
|                                                               |                                                                                                                                                                                       |                                           |                                       |                                                                                                                    | _                                               |

# Preparation for top panels A,left side panels X,right side panels Z, panel G,K,K4,O .

- 1. Insert cams bolts (1) into panels A,X,Z,K,K4 and G as illustrated above.
- 2. Insert dowel pins (1) to panels X,Z,O as illustrated above.

## Castors (1) assembly.

1. Fix castors (1) to panel G with screws (s1) as illustrated above.