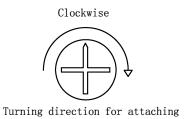

#### Panels X , Z and O assembly.

1. Insert cam bolts (1) on panels X,Z into cams on panel O and tighten in a clockwise direction as illustrated above.

#### Bottom panel G assembly.

- 1. Remove the runners pre-assembled on panels X&Z,so you can see the cam holes on panels X&Z,then fix the bottom panel G to paenls X,Z,O1 by (a) and tighten in a clockwise direction as illustrated above.
- 2. Assemble the runners back on panels X,Z with screw as illustrated above.

STEP 4

Back panel assembly.

STEP 5

Top panel A assembly.

1. Insert cam bolts (1) on panel A into cams on panels X,Z and tighten in a clockwise direction as illustrated above.