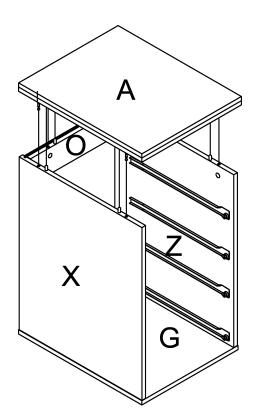

STEP 4

Back panel assembly.

STEP 5

Top panel A assembly.

1. Insert cam bolts (1) on panel A into cams on panels X,Z and tighten in a clockwise direction as illustrated above.