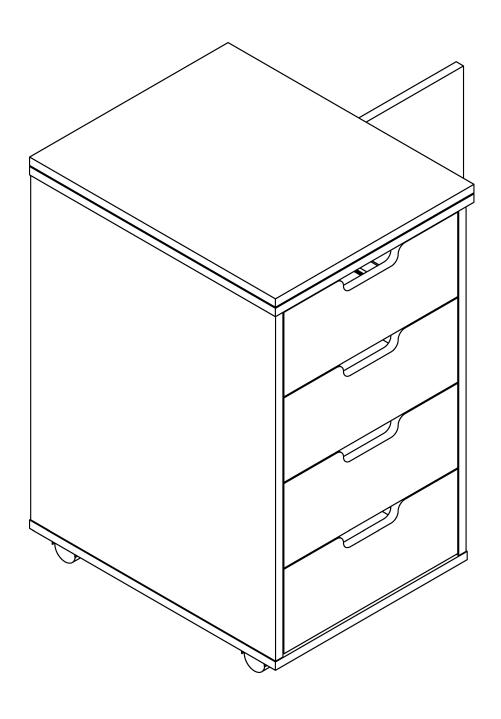

# ASSEMBLY INSTRUCTION Shirley Caddy

ITEM No.: 445 Teak 441 White

# **PARTS LIST**

| PARISLISI                                                     |                                                                                                                                                                                       |                                           |                                       |                                                                                                                    |                                                 |
|---------------------------------------------------------------|---------------------------------------------------------------------------------------------------------------------------------------------------------------------------------------|-------------------------------------------|---------------------------------------|--------------------------------------------------------------------------------------------------------------------|-------------------------------------------------|
| ITEM                                                          | DESCRIPTION                                                                                                                                                                           | QTY.                                      | ITEM                                  | DESCRIPTION                                                                                                        | QTY.                                            |
| A<br>X<br>Z<br>G<br>Y<br>O<br>K<br>K3<br>K1<br>K2<br>K3<br>O1 | Top panel Left side panel Right side panel Bottom panel Panel Panels Drawer top panels Drawer top panel Drawer back panels Drawer side panels Drawer side panels Drawer inside panels | 1<br>1<br>1<br>1<br>2<br>3<br>1<br>4<br>4 | T T T T T T T T T T T T T T T T T T T | 6*35 Cam Bolt 8*30 Dowel Pin (5/8") Cam Cover 4*16 Screw 3.5*14 Screw 3.5*30 Screw 6*28 Bolt Castors Castors Hinge | 36<br>12<br>16<br>20<br>20<br>16<br>1<br>4<br>1 |
|                                                               |                                                                                                                                                                                       |                                           |                                       |                                                                                                                    | _                                               |