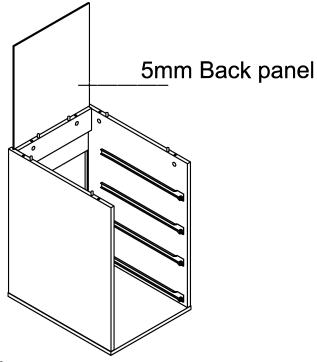

STEP 4

Back panel assembly.

STEP 5

Top panel A assembly.

1. Insert cam bolts (1) on panel A into cams on panels X,Z and tighten in a clockwise direction as illustrated above.