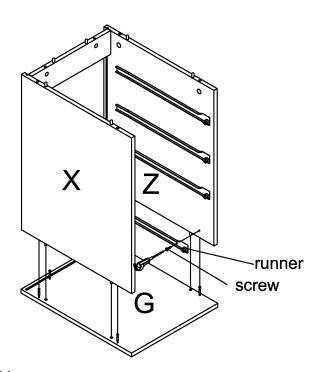

#### Bottom panel G assembly.

- 1. Remove the runners pre-assembled on panels X&Z,so you can see the cam holes on panels X&Z,then fix the bottom panel G to paenls X,Z,O1 by (a) and tighten in a clockwise direction as illustrated above.
- 2. Assemble the runners back on panels X,Z with screw as illustrated above.