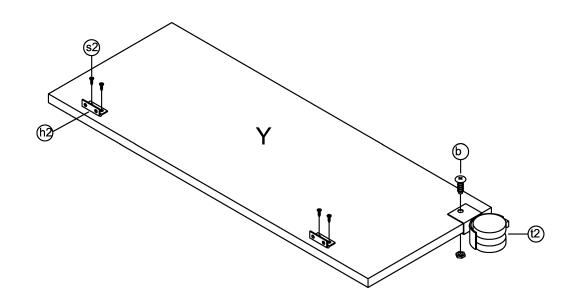

## Panel Y assembly.

1. Fix panel Y to panel Z with screws (s2) as illustrated above.

You have now successfully completed the assembly.