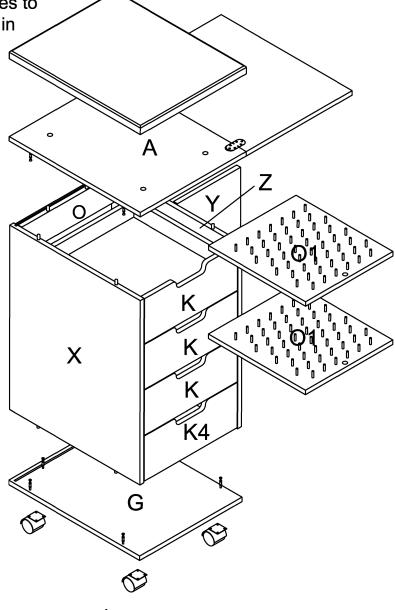

# **PARTS LIST**

| PARISLISI                                                     |                                                                                                                                                                                       |                                           |                                       |                                                                                                                    |                                                 |
|---------------------------------------------------------------|---------------------------------------------------------------------------------------------------------------------------------------------------------------------------------------|-------------------------------------------|---------------------------------------|--------------------------------------------------------------------------------------------------------------------|-------------------------------------------------|
| ITEM                                                          | DESCRIPTION                                                                                                                                                                           | QTY.                                      | ITEM                                  | DESCRIPTION                                                                                                        | QTY.                                            |
| A<br>X<br>Z<br>G<br>Y<br>O<br>K<br>K3<br>K1<br>K2<br>K3<br>O1 | Top panel Left side panel Right side panel Bottom panel Panel Panels Drawer top panels Drawer top panel Drawer back panels Drawer side panels Drawer side panels Drawer inside panels | 1<br>1<br>1<br>1<br>2<br>3<br>1<br>4<br>4 | T T T T T T T T T T T T T T T T T T T | 6*35 Cam Bolt 8*30 Dowel Pin (5/8") Cam Cover 4*16 Screw 3.5*14 Screw 3.5*30 Screw 6*28 Bolt Castors Castors Hinge | 36<br>12<br>16<br>20<br>20<br>16<br>1<br>4<br>1 |
|                                                               |                                                                                                                                                                                       |                                           |                                       |                                                                                                                    | _                                               |

# Preparation for top panels A,left side panels X,right side panels Z, panel G,K,K4,O .

- 1. Insert cams bolts (1) into panels A,X,Z,K,K4 and G as illustrated above.
- 2. Insert dowel pins (1) to panels X,Z,O as illustrated above.

#### Panels X , Z and O assembly.

1. Insert cam bolts (1) on panels X,Z into cams on panel O and tighten in a clockwise direction as illustrated above.

#### Bottom panel G assembly.

- 1. Remove the runners pre-assembled on panels X&Z,so you can see the cam holes on panels X&Z,then fix the bottom panel G to paenls X,Z,O1 by (a) and tighten in a clockwise direction as illustrated above.
- 2. Assemble the runners back on panels X,Z with screw as illustrated above.

STEP 4

Back panel assembly.

STEP 5

Top panel A assembly.

1. Insert cam bolts (1) on panel A into cams on panels X,Z and tighten in a clockwise direction as illustrated above.

## Drawer assembly.

- 1. Connecting K1,K2,K3 with screws (s3) as illustrated above.
- 2. Fix panel K as illustrated above.
- $3_{\scriptscriptstyle N}$  Fix other drawers by the way as illustrated above.

## Castors (1) assembly.

1. Fix castors (1) to panel G with screws (s1) as illustrated above.

## Panel Y assembly.

1. Fix panel Y to panel Z with screws (s2) as illustrated above.

You have now successfully completed the assembly.