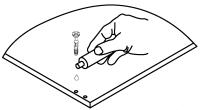

**REGISTER YOUR PRODUCT:** Original purchaser should register the purchase online at www.ArrowCabinets.com/warranty.

place a small bit of WD-40 or similar grease into the pre-installed cam bolt holes to help the cam bolts screw in better as pictured above