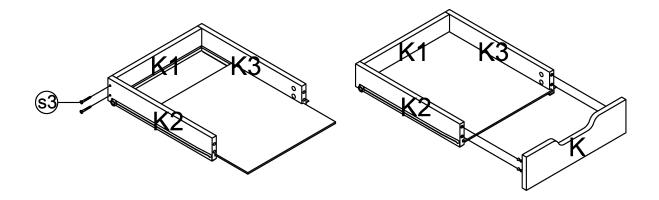

## Drawer assembly.

- 1. Connecting K1,K2,K3 with screws (s3) as illustrated above.
- 2. Fix panel K as illustrated above.
- $3_{\scriptscriptstyle N}$  Fix other drawers by the way as illustrated above.