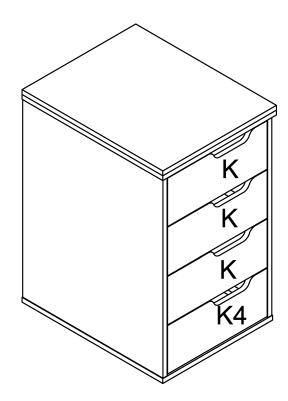

# ASSEMBLY INSTRUCTION Shirley Caddy

ITEM No.: 445 Teak 441 White

## Drawer assembly.

- 1. Connecting K1,K2,K3 with screws (s3) as illustrated above.
- 2. Fix panel K as illustrated above.
- $3_{\scriptscriptstyle N}$  Fix other drawers by the way as illustrated above.