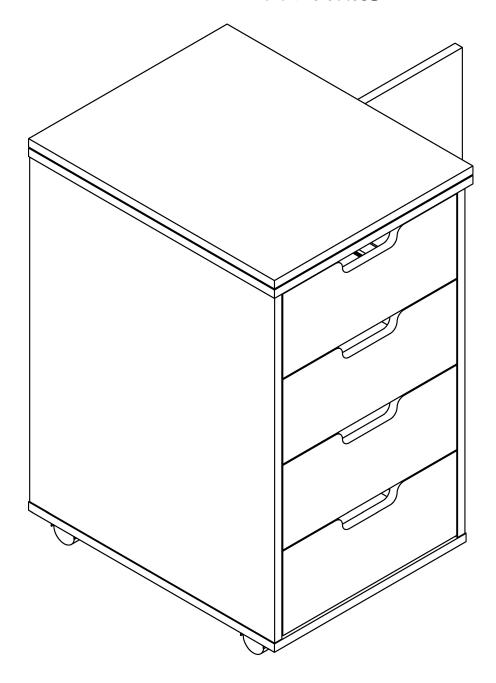

# ASSEMBLY INSTRUCTION Shirley Caddy

ITEM No.: 445 Teak 441 White

# **PARTS LIST**

| PARISLISI                                                     |                                                                                                                                                                                       |                                           |                                       |                                                                                                                    |                                                 |
|---------------------------------------------------------------|---------------------------------------------------------------------------------------------------------------------------------------------------------------------------------------|-------------------------------------------|---------------------------------------|--------------------------------------------------------------------------------------------------------------------|-------------------------------------------------|
| ITEM                                                          | DESCRIPTION                                                                                                                                                                           | QTY.                                      | ITEM                                  | DESCRIPTION                                                                                                        | QTY.                                            |
| A<br>X<br>Z<br>G<br>Y<br>O<br>K<br>K3<br>K1<br>K2<br>K3<br>O1 | Top panel Left side panel Right side panel Bottom panel Panel Panels Drawer top panels Drawer top panel Drawer back panels Drawer side panels Drawer side panels Drawer inside panels | 1<br>1<br>1<br>1<br>2<br>3<br>1<br>4<br>4 | T T T T T T T T T T T T T T T T T T T | 6*35 Cam Bolt 8*30 Dowel Pin (5/8") Cam Cover 4*16 Screw 3.5*14 Screw 3.5*30 Screw 6*28 Bolt Castors Castors Hinge | 36<br>12<br>16<br>20<br>20<br>16<br>1<br>4<br>1 |
|                                                               |                                                                                                                                                                                       |                                           |                                       |                                                                                                                    | _                                               |