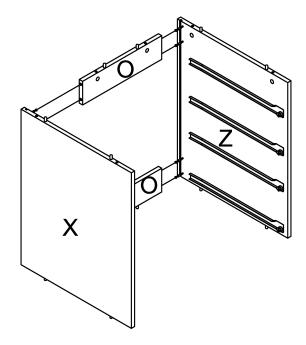

#### Panels X , Z and O assembly.

1. Insert cam bolts (1) on panels X,Z into cams on panel O and tighten in a clockwise direction as illustrated above.

#### Bottom panel G assembly.

- 1. Remove the runners pre-assembled on panels X&Z,so you can see the cam holes on panels X&Z,then fix the bottom panel G to paenls X,Z,O1 by (a) and tighten in a clockwise direction as illustrated above.
- 2. Assemble the runners back on panels X,Z with screw as illustrated above.