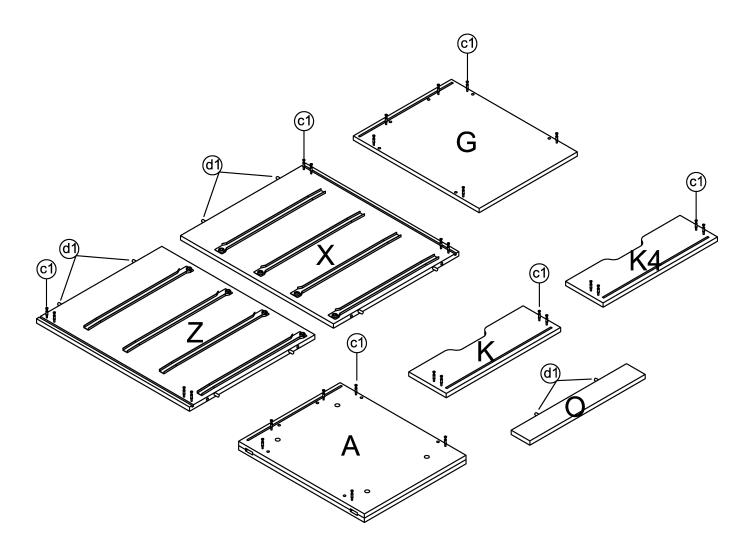

# Preparation for top panels A,left side panels X,right side panels Z, panel G,K,K4,O .

- 1. Insert cams bolts (1) into panels A,X,Z,K,K4 and G as illustrated above.
- 2. Insert dowel pins (1) to panels X,Z,O as illustrated above.