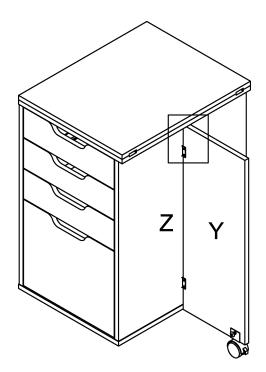

## Panel Y assembly.

1. Fix panel Y to panel Z with screws (s2) as illustrated above.

You have now successfully completed the assembly.