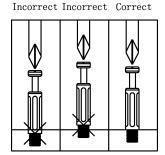

# Preparation for top panels A,left side panels X,right side panels Z, panel G,K,K4,O .

- 1. Insert cams bolts (1) into panels A,X,Z,K,K4 and G as illustrated above.
- 2. Insert dowel pins (1) to panels X,Z,O as illustrated above.

#### Panels X , Z and O assembly.

1. Insert cam bolts (1) on panels X,Z into cams on panel O and tighten in a clockwise direction as illustrated above.