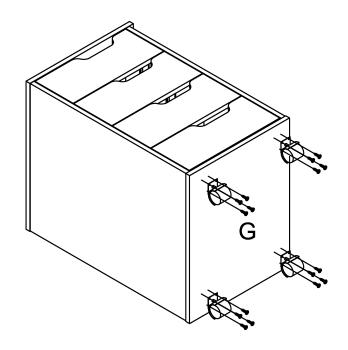

#### Bottom panel G assembly.

- 1. Remove the runners pre-assembled on panels X&Z,so you can see the cam holes on panels X&Z,then fix the bottom panel G to paenls X,Z,O1 by (a) and tighten in a clockwise direction as illustrated above.
- 2. Assemble the runners back on panels X,Z with screw as illustrated above.