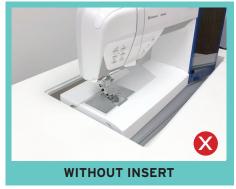

## CUSTOM SEWING INSERT

Enhance your sewing experience with a custom-made insert for your Kangaroo sewing cabinet! Inserts are designed to fill the gap between your sewing machine and cabinet opening for a flush sewing surface. Each insert is specially built to fit your specific sewing machine and Kangaroo cabinet combination. This ergonomic work surface will allow for straighter stitches, less fatigue and a better sewing experience!