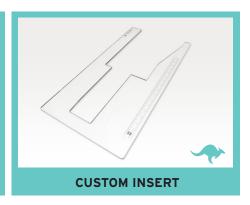

## CUSTOM SEWING INSERT

Enhance your sewing experience with a custom-made insert for your Kangaroo sewing cabinet! Inserts are designed to fill the gap between your sewing machine and cabinet opening for a flush sewing surface. Each insert is specially built to fit your specific sewing machine and Kangaroo cabinet combination. This ergonomic work surface will allow for straighter stitches, less fatigue and a better sewing experience!