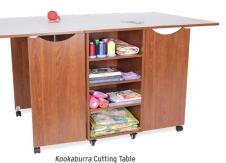

### **MATCH YOUR CABINET**

Kangaroo sewing cabinet - check!
Now complete your studio with
Kangaroo storage and cutting
furniture, specially designed
to complement your primary
workstation. With extra storage
and workspace, you can customize
your sewing room to be stylish,
comfortable, and even more
productive!