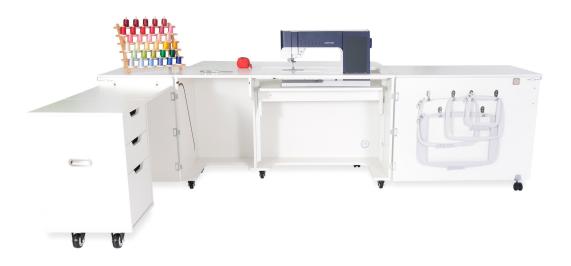

## **COMFORT**

- 3-position hydraulic lift allows you to go between free arm, flat bed and storage positions
- Rear quilt leaf expands work surface to keep large projects from pulling or laying on floor
- Compatible with custom acrylic sewing inserts to create totally flush sewing surface

### **DESIGN**

- · Lifetime warranty, worry-free performance
- Extra-large lift opening accommodates largest sewing machines on the market, up to 65 lbs
- Full view, soft-closing drawers
- Sturdy design with locking heavy-duty casters for stability and easy mobility
- · Locking doors for safety and security

### STORAGE and ORGANIZATION

- Rolling caddy provides extra storage and is easily stored
- Caddy includes 3 drawers (2 removable thread racks & 1 storage)
- 6 interior hooks for embroidery hoop storage

Cabinet Finish: Woodgrain Melamine Laminate

| COLOR     | SKU     | UPC          |
|-----------|---------|--------------|
| Teak      | K9605XL | 650873096053 |
| Gray      | K9607XL | 650873096077 |
| Ash White | K9611XL | 650873096114 |
| KAN24G001 |         |              |

| CABINET DIMENSIONS             | WIDTH (IN) | DEPTH (IN)                     | HEIGHT (IN) |
|--------------------------------|------------|--------------------------------|-------------|
| Cabinet Open*                  | 105 7/8    | 37 1/2                         | 29 1/2      |
| Cabinet Closed                 | 53         | 22 5/8                         | 30 1/4      |
| Quilt Leaf                     | 53         | 15 <sup>3</sup> / <sub>4</sub> | 5/8         |
| Lift Opening, A14              | 30 1/2     | 14 1/2                         | -           |
| *Onen dimensions exclude caddy |            |                                |             |

| CADDY DIMENSIONS         | WIDTH (IN)                     | DEPTH (IN)                       | HEIGHT (IN)                      |
|--------------------------|--------------------------------|----------------------------------|----------------------------------|
| Caddy Open               | 34 <sup>5</sup> / <sub>8</sub> | 16 <sup>15</sup> / <sub>16</sub> | 26 <sup>15</sup> / <sub>16</sub> |
| Caddy Closed             | 14 <sup>3</sup> / <sub>4</sub> | 14 <sup>3</sup> / <sub>8</sub>   | 26 <sup>15</sup> / <sub>16</sub> |
| Thread Rack Drawers (x2) | 11                             | 14 1/8                           | 2 3/4                            |
| Bottom Drawer            | 11                             | 14 1/8                           | 7 1/4                            |