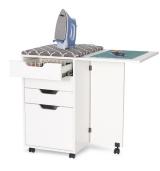

## **STORAGE & ACCESSORIES**

Every dream sewing oasis needs its cute, dependable accessories! Add even more convenience with a storage cabinet like *Kiwi*, featuring a built-in ironing board, cutting mat, thread drawers and a dedicated drawer to store your iron! Your dream sewing space won't be the same without it!

Kiwi Storage Cabinet