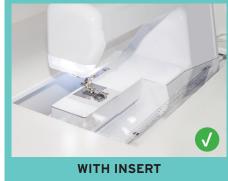

## CUSTOM SEWING INSERT

Enhance your sewing experience with a custom-made insert for your Kangaroo sewing cabinet! Inserts are designed to fill the gap between your sewing machine and cabinet opening for a flush sewing surface. Each insert is specially built to fit your specific sewing machine and Kangaroo cabinet combination. This ergonomic work surface will allow for straighter stitches, less fatigue and a better sewing experience!