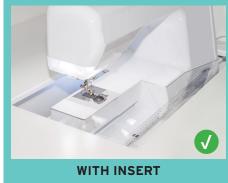

## **CUSTOM SEWING INSERT**

Enhance your sewing experience with a custom-made insert for your Kangaroo sewing cabinet! Inserts are designed to fill the gap between your sewing machine and cabinet opening for a flush sewing surface. Each insert is specially built to fit your specific sewing machine and Kangaroo cabinet combination. This ergonomic work surface will allow for straighter stitches, less fatigue and a better sewing experience!