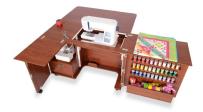

## **CUSTOM SEWING INSERT**

Enhance your sewing experience with a custom-made insert for your Kangaroo sewing cabinet! Inserts are designed to fill the gap between your sewing machine and cabinet opening for a flush sewing surface. Each insert is specially built to fit your specific sewing machine and Kangaroo cabinet combination. This ergonomic work surface will allow for straighter stitches, less fatigue and a better sewing experience!