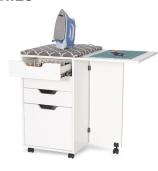

#### **STORAGE & ACCESSORIES**

Every dream sewing oasis needs its cute, dependable accessories! Add even more convenience with a storage cabinet like *Kiwi*, featuring a built-in ironing board, cutting mat, thread drawers and a dedicated drawer to store your iron! Your dream sewing space won't be the same without it!

Kiwi Storage Cabinet