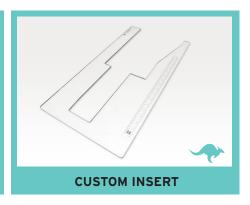

## **CUSTOM SEWING INSERT**

Enhance your sewing experience with a custom-made insert for your Kangaroo sewing cabinet! Inserts are designed to fill the gap between your sewing machine and cabinet opening for a flush sewing surface. Each insert is specially built to fit your specific sewing machine and Kangaroo cabinet combination. This ergonomic work surface will allow for straighter stitches, less fatigue and a better sewing experience!