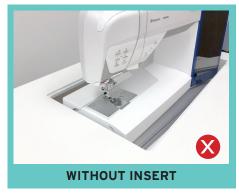

## **CUSTOM SEWING INSERT**

Enhance your sewing experience with a custom-made insert for your Kangaroo sewing cabinet! Inserts are designed to fill the gap between your sewing machine and cabinet opening for a flush sewing surface. Each insert is specially built to fit your specific sewing machine and Kangaroo cabinet combination. This ergonomic work surface will allow for straighter stitches, less fatigue and a better sewing experience!