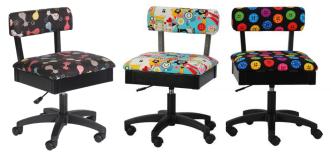

## **HEIGHT ADJUSTABLE SEWING CHAIRS**

The cherry on top of your sewing sundae! Arrow's #1 Rated Height Adjustable Sewing Chair is a must have accessory for your dream sewing room! Cute, comfortable and convenient - our lovable chairs feature vibrant sewing themed patterns, 360° swivel access and lumbar support for long hours at your workstation. Don't look now, but under every seat cushion is a hidden storage compartment to store your notions and patterns! Available in multiple colors and prints to perfectly match your sewing sanctuary!

Cat's Meow, Sew Wow Sew Now & Bright Buttons Chairs

KAN24G001