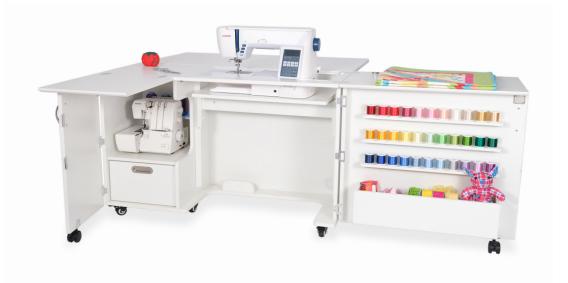

### **COMFORT**

- 3-position hydraulic lift allows you to choose between free arm, flat bed and storage positions
- Rear quilt leaf expands work surface to keep large projects from pulling or laying on floor
- Convenient serger foldout leaf keeps machine within easy reach
- Compatible with custom acrylic sewing inserts to create totally flush sewing surface

### **DESIGN**

- · Lifetime warranty, worry-free performance
- Large lift opening accommodates most large sewing machines on the market, up to 55 lbs
- Full view, soft-closing drawer
- Sturdy design with locking heavy-duty casters for stability and easy mobility
- Includes wood panel to place over sewing well, increasing workspace when machine is in storage position
- Locking cabinet doors for safety and security

### STORAGE and ORGANIZATION

- Expansive storage with 33 spool holders, large door bin, extra drawer for notions
- Hideaway cubby creates storage for serger or baskets of fabric
- Complementary Kangaroo storage furniture is available