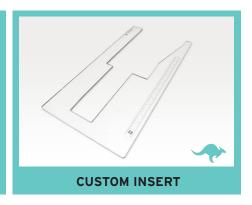

## **CUSTOM SEWING INSERT**

Enhance your sewing experience with a custom-made insert for your Kangaroo sewing cabinet! Inserts are designed to fill the gap between your sewing machine and cabinet opening for a flush sewing surface. Each insert is specially built to fit your specific sewing machine and Kangaroo cabinet combination. This ergonomic work surface will allow for straighter stitches, less fatigue and a better sewing experience!