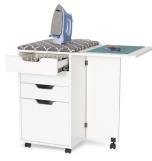

### **STORAGE & ACCESSORIES**

Every dream sewing oasis needs its cute, dependable accessories! Add even more convenience with a storage cabinet like *Kiwi*, featuring a built-in ironing board, cutting mat, thread drawers and a dedicated drawer to store your iron! Your dream sewing space won't be the same without it!

Kiwi Storage Cabinet