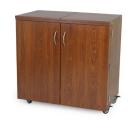

Cabinet Finish: Woodgrain Melamine Laminate

| COLOR     | SKU   | UPC          |  |
|-----------|-------|--------------|--|
| Teak      | K8205 | 650873820504 |  |
| Gray      | K8207 | 650873820702 |  |
| Ash White | K8211 | 650873821105 |  |
| KAN24G001 |       |              |  |

### **MATCH YOUR CABINET**

Kangaroo sewing cabinet - check!
Now complete your studio with
Kangaroo storage and cutting
furniture, specially designed
to complement your primary
workstation. With extra storage
and workspace, you can customize
your sewing room to be stylish,
comfortable, and even more
productive!