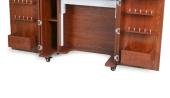

### STORAGE and ORGANIZATION

- Thread spool storage on door for immediate access 10 per door/20 total
- Door cubbies to store notions, thread and accessories
- 2 shelves to store magazines, books, and other notions
- · Complementary Kangaroo storage furniture is available

Cabinet Finish: Woodgrain Melamine Laminate

| COLOR     | SKU   | UPC          |  |
|-----------|-------|--------------|--|
| Teak      | K8205 | 650873820504 |  |
| Gray      | K8207 | 650873820702 |  |
| Ash White | K8211 | 650873821105 |  |
| KAN24G001 |       |              |  |