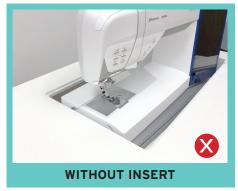

## **CUSTOM SEWING INSERT**

Enhance your sewing experience with a custom-made insert for your Kangaroo sewing cabinet! Inserts are designed to fill the gap between your sewing machine and cabinet opening for a flush sewing surface. Each insert is specially built to fit your specific sewing machine and Kangaroo cabinet combination. This ergonomic work surface will allow for straighter stitches, less fatigue and a better sewing experience!