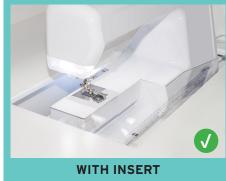

## **CUSTOM SEWING INSERT**

Enhance your sewing experience with a custom-made insert for your Kangaroo sewing cabinet! Inserts are designed to fill the gap between your sewing machine and cabinet opening for a flush sewing surface. Each insert is specially built to fit your specific sewing machine and Kangaroo cabinet combination. This ergonomic work surface will allow for straighter stitches, less fatigue and a better sewing experience!