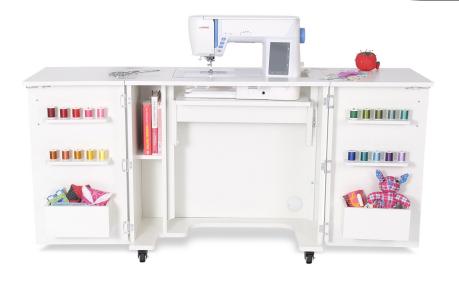

### **COMFORT**

- 3-position hydraulic lift allows you to go between free arm, flat bed and storage positions
- · Cabinet closes into small, compact footprint while not in use
- Compatible with custom acrylic sewing inserts to create totally flush sewing surface

#### **DESIGN**

- · Lifetime warranty, worry-free performance
- Large lift opening accommodates standard sewing machines on the market, up to 55 lbs
- Sturdy design with locking heavy-duty casters for stability and easy mobility

### STORAGE and ORGANIZATION

- Thread spool storage on door for immediate access 10 per door/20 total
- Door cubbies to store notions, thread and accessories
- 2 shelves to store magazines, books, and other notions
- · Complementary Kangaroo storage furniture is available

Cabinet Finish: Woodgrain Melamine Laminate

| COLOR     | SKU   | UPC          |  |
|-----------|-------|--------------|--|
| Teak      | K8205 | 650873820504 |  |
| Gray      | K8207 | 650873820702 |  |
| Ash White | K8211 | 650873821105 |  |
| KAN24G001 |       |              |  |