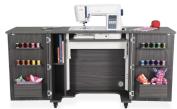

Cabinet Finish: Woodgrain Melamine Laminate

| COLOR     | SKU   | UPC          |  |
|-----------|-------|--------------|--|
| Teak      | K8205 | 650873820504 |  |
| Gray      | K8207 | 650873820702 |  |
| Ash White | K8211 | 650873821105 |  |
| KAN24G001 |       |              |  |

| CABINET DIMENSIONS | WIDTH (IN)         | DEPTH (IN)         | HEIGHT (IN)                    |
|--------------------|--------------------|--------------------|--------------------------------|
| Cabinet Open       | 60 ³/ <sub>4</sub> | 17 ³/ <sub>8</sub> | 29 <sup>3</sup> / <sub>8</sub> |
| Cabinet Closed     | 30 3/8             | 17 ³/ <sub>8</sub> | 30 7/8                         |
| Lift Opening, A10  | 20 3/4             | 11                 | 13 1/2                         |
| Door Cubby (x2)    | 8 5/8              | 6 1/4              | 4 1/2                          |
| Shelf (x2)         | 12 1/4             | 4 1/8              | 9 3/4                          |