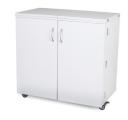

### **STORAGE & ACCESSORIES**

Every dream sewing oasis needs its cute, dependable accessories! Add even more convenience with a storage cabinet like *Kiwi*, featuring a built-in ironing board, cutting mat, thread drawers and a dedicated drawer to store your iron! Your dream sewing space won't be the same without it!

Kiwi Storage Cabinet