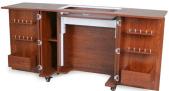

Cabinet Finish: Woodgrain Melamine Laminate

| COLOR     | SKU   | UPC          |  |
|-----------|-------|--------------|--|
| Teak      | K8205 | 650873820504 |  |
| Gray      | K8207 | 650873820702 |  |
| Ash White | K8211 | 650873821105 |  |
| KAN24G001 |       |              |  |

| CABINET DIMENSIONS | WIDTH (IN)         | DEPTH (IN)         | HEIGHT (IN)                    |
|--------------------|--------------------|--------------------|--------------------------------|
| Cabinet Open       | 60 ³/ <sub>4</sub> | 17 ³/ <sub>8</sub> | 29 <sup>3</sup> / <sub>8</sub> |
| Cabinet Closed     | 30 3/8             | 17 ³/ <sub>8</sub> | 30 7/8                         |
| Lift Opening, A10  | 20 3/4             | 11                 | 13 1/2                         |
| Door Cubby (x2)    | 8 5/8              | 6 1/4              | 4 1/2                          |
| Shelf (x2)         | 12 1/4             | 4 1/8              | 9 3/4                          |