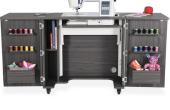

### **COMFORT**

- 3-position hydraulic lift allows you to go between free arm, flat bed and storage positions
- · Cabinet closes into small, compact footprint while not in use
- Compatible with custom acrylic sewing inserts to create totally flush sewing surface

#### **DESIGN**

- · Lifetime warranty, worry-free performance
- Large lift opening accommodates standard sewing machines on the market, up to 55 lbs
- Sturdy design with locking heavy-duty casters for stability and easy mobility

### STORAGE and ORGANIZATION

- Thread spool storage on door for immediate access 10 per door/20 total
- Door cubbies to store notions, thread and accessories
- 2 shelves to store magazines, books, and other notions
- · Complementary Kangaroo storage furniture is available