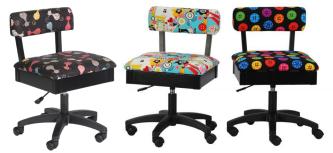

#### HEIGHT ADJUSTABLE SEWING CHAIRS

The cherry on top of your sewing sundae! Arrow's #1 Rated Height Adjustable Sewing Chair is a must have accessory for your dream sewing room! Cute, comfortable and convenient - our lovable chairs feature vibrant sewing themed patterns, 360° swivel access and lumbar support for long hours at your workstation. Don't look now, but under every seat cushion is a hidden storage compartment to store your notions and patterns! Available in multpile colors and prints to perfectly match your sewing sanctuary!

Cat's Meow, Sew Wow Sew Now & Bright Buttons Chairs

KAN24G001