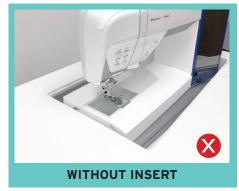

# **CUSTOM SEWING INSERT**

Enhance your sewing experience with a custom-made insert for your Kangaroo sewing cabinet! Inserts are designed to fill the gap between your sewing machine and cabinet opening for a flush sewing surface. Each insert is specially built to fit your specific sewing machine and Kangaroo cabinet combination. This ergonomic work surface will allow for straighter stitches, less fatigue and a better sewing experience!