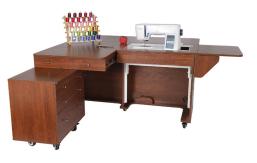

### **SEWING CABINET**

Kangaroo sewing cabinet - check!
Now complete your studio with
Kangaroo storage and cutting
furniture, specially designed
to complement your primary
workstation. With extra storage
and workspace, you can customize
your sewing room to be stylish,
comfortable, and even more
productive!

Kangaroo & Joey Sewing Cabinet