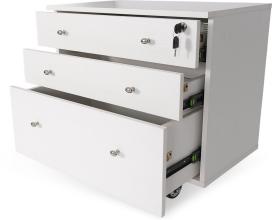

#### STORAGE and ORGANIZATION

- 3 expansive storage drawers (1 large and 2 small), to store notions and accessories
- Locking feature keeps sharp notions safe and out of reach
- · Complementary furniture is available

Cabinet Finish: Woodgrain Melamine Laminate

| COLOR     | SKU   | UPC          |  |
|-----------|-------|--------------|--|
| Teak      | K7805 | 650873780501 |  |
| Gray      | K7807 | 650873078073 |  |
| Ash White | K7811 | 650873781102 |  |
| KAN24G001 |       |              |  |

| CADDY DIMENSIONS  | WIDTH (IN) | DEPTH (IN)                     | HEIGHT (IN)        |
|-------------------|------------|--------------------------------|--------------------|
| Joey              | 25 3/4     | 16 <sup>3</sup> / <sub>8</sub> | 24 1/4             |
| Small Drawer (x2) | 11         | 11 1/8                         | 2 3/4              |
| Large Drawer      | 13 3/8     | 16                             | 13 ¹/ <sub>2</sub> |