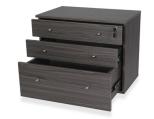

#### STORAGE and ORGANIZATION

- 3 expansive storage drawers (1 large and 2 small), to store notions and accessories
- Locking feature keeps sharp notions safe and out of reach
- · Complementary furniture is available

Cabinet Finish: Woodgrain Melamine Laminate

| COLOR     | SKU   | UPC          |  |
|-----------|-------|--------------|--|
| Teak      | K7805 | 650873780501 |  |
| Gray      | K7807 | 650873078073 |  |
| Ash White | K7811 | 650873781102 |  |
| KAN24G001 |       |              |  |

| CADDY DIMENSIONS  | WIDTH (IN) | DEPTH (IN)                     | HEIGHT (IN)        |
|-------------------|------------|--------------------------------|--------------------|
| Joey              | 25 3/4     | 16 <sup>3</sup> / <sub>8</sub> | 24 1/4             |
| Small Drawer (x2) | 11         | 11 1/8                         | 2 3/4              |
| Large Drawer      | 13 3/8     | 16                             | 13 ¹/ <sub>2</sub> |