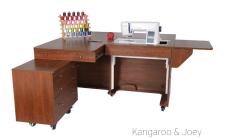

utility and convenience directly to your crafting studio.

# **FEATURED BENEFITS:**

### **COMFORT**

- Sturdy design with locking heavy-duty casters for stability and easy mobility
- · Smooth finish and beautiful hardware to easily access storage

#### **DESIGN**

- · Lifetime warranty, worry-free performance
- Designed to complement primary workstation, and will fit perfectly in the pouch of a Kangaroo Sewing Cabinet
- Full view, soft-closing drawers
- Small footprint allows for easy adoption and placement in sewing studio

#### STORAGE and ORGANIZATION

- 3 expansive storage drawers (1 large and 2 small), to store notions and accessories
- Locking feature keeps sharp notions safe and out of reach
- · Complementary furniture is available

Cabinet Finish: Woodgrain Melamine Laminate









| COLOR     | SKU   | UPC          |  |
|-----------|-------|--------------|--|
| Teak      | K7805 | 650873780501 |  |
| Gray      | K7807 | 650873078073 |  |
| Ash White | K7811 | 650873781102 |  |
| KAN24G001 |       |              |  |

| CADDY DIMENSIONS  | WIDTH (IN) | DEPTH (IN)                     | HEIGHT (IN)        |
|-------------------|------------|--------------------------------|--------------------|
| Joey              | 25 3/4     | 16 <sup>3</sup> / <sub>8</sub> | 24 1/4             |
| Small Drawer (x2) | 11         | 11 1/8                         | 2 3/4              |
| Large Drawer      | 13 3/8     | 16                             | 13 ¹/ <sub>2</sub> |





# **CUSTOM SEWING INSERT**

Enhance your sewing experience with a custom-made insert for your Kangaroo se