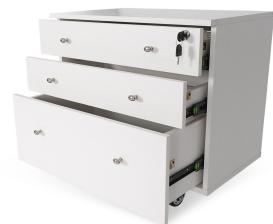

#### STORAGE and ORGANIZATION

- 3 expansive storage drawers (1 large and 2 small), to store notions and accessories
- Locking feature keeps sharp notions safe and out of reach
- · Complementary furniture is available

Cabinet Finish: Woodgrain Melamine Laminate

| COLOR     | SKU   | UPC          |  |
|-----------|-------|--------------|--|
| Teak      | K7805 | 650873780501 |  |
| Gray      | K7807 | 650873078073 |  |
| Ash White | K7811 | 650873781102 |  |
| KAN24G001 |       |              |  |

| CADDY DIMENSIONS  | WIDTH (IN) | DEPTH (IN)                     | HEIGHT (IN)        |
|-------------------|------------|--------------------------------|--------------------|
| Joey              | 25 3/4     | 16 <sup>3</sup> / <sub>8</sub> | 24 1/4             |
| Small Drawer (x2) | 11         | 11 1/8                         | 2 3/4              |
| Large Drawer      | 13 3/8     | 16                             | 13 ¹/ <sub>2</sub> |