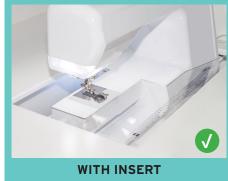

# **CUSTOM SEWING INSERT**

Enhance your sewing experience with a custom-made insert for your Kangaroo sewing cabinet! Inserts are designed to fill the gap between your sewing machine and cabinet opening for a flush sewing surface. Each insert is specially built to fit your specific sewing machine and Kangaroo cabinet combination. This ergonomic work surface will allow for straighter stitches, less fatigue and a better sewing experience!