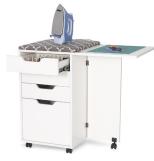

### **STORAGE & ACCESSORIES**

Every dream sewing oasis needs its cute, dependable accessories! Add even more convenience with a storage cabinet like *Kiwi*, featuring a built-in ironing board, cutting mat, thread drawers and a dedicated drawer to store your iron! Your dream sewing space won't be the same without it!

Kiwi Storage Cabinet