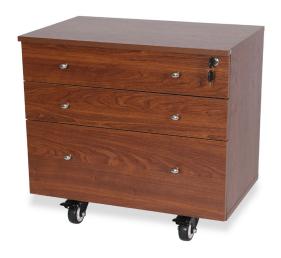

#### STORAGE and ORGANIZATION

- 3 expansive storage drawers (1 large and 2 small), to store notions and accessories
- Locking feature keeps sharp notions safe and out of reach
- · Complementary furniture is available

Cabinet Finish: Woodgrain Melamine Laminate

| COLOR     | SKU   | UPC          |  |
|-----------|-------|--------------|--|
| Teak      | K7805 | 650873780501 |  |
| Gray      | K7807 | 650873078073 |  |
| Ash White | K7811 | 650873781102 |  |
| KAN24G001 |       |              |  |

| CADDY DIMENSIONS  | WIDTH (IN) | DEPTH (IN)                     | HEIGHT (IN)        |
|-------------------|------------|--------------------------------|--------------------|
| Joey              | 25 3/4     | 16 <sup>3</sup> / <sub>8</sub> | 24 1/4             |
| Small Drawer (x2) | 11         | 11 1/8                         | 2 3/4              |
| Large Drawer      | 13 3/8     | 16                             | 13 ¹/ <sub>2</sub> |