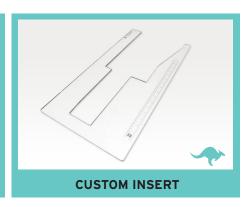

# **CUSTOM SEWING INSERT**

Enhance your sewing experience with a custom-made insert for your Kangaroo sewing cabinet! Inserts are designed to fill the gap between your sewing machine and cabinet opening for a flush sewing surface. Each insert is specially built to fit your specific sewing machine and Kangaroo cabinet combination. This ergonomic work surface will allow for straighter stitches, less fatigue and a better sewing experience!