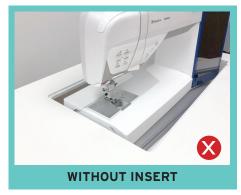

# **CUSTOM SEWING INSERT**

Enhance your sewing experience with a custom-made insert for your Kangaroo sewing cabinet! Inserts are designed to fill the gap between your sewing machine and cabinet opening for a flush sewing surface. Each insert is specially built to fit your specific sewing machine and Kangaroo cabinet combination. This ergonomic work surface will allow for straighter stitches, less fatigue and a better sewing experience!