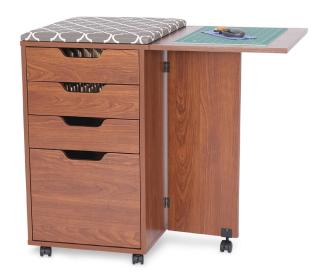

### **COMFORT**

- Multi-functional storage cabinet designed for storage, ironing and cutting
- · Cabinet closes into small, compact footprint while not in use
- A perfect complement to Kangaroo's Wallaby, Aussie, or Kangaroo & Joey sewing cabinets

#### **DESIGN**

- · Lifetime warranty, worry-free performance
- · Included removable ironing board
- Complete with 17  $^{3}/_{8}$  " x 11  $^{3}/_{8}$  " cutting mat
- Full view, soft-closing drawers
- · Sturdy design with locking heavy-duty casters for stability and easy mobility

### STORAGE and ORGANIZATION

- 2 top drawers feature removable thread racks for convenient thread storage
- 1 large bottom drawer to store an iron
- 1 middle drawer to store notions and accessories
- Complementary Kangaroo storage furniture is available

Cabinet Finish: Woodgrain Melamine Laminate

| COLOR     | SKU   | UPC          |  |
|-----------|-------|--------------|--|
| Teak      | K7105 | 650873071050 |  |
| Gray      | K7107 | 650873071074 |  |
| Ash White | K7111 | 650873077113 |  |
| KAN24C001 |       |              |  |

| CABINET DIMENSIONS  | WIDTH (IN)                     | DEPTH (IN)                     | HEIGHT (IN) |
|---------------------|--------------------------------|--------------------------------|-------------|
| Cabinet Open        | 34 <sup>3</sup> / <sub>8</sub> | 21 1/4                         | 29 1/2      |
| Cabinet Closed      | 17 1/8                         | 21 1/4                         | 30 1/8      |
| Quilt Leaf          | 17 1/8                         | 21 1/4                         | N/A         |
| Cabinet Drawer (x3) | 15                             | 15 <sup>3</sup> / <sub>4</sub> | 4 3/8       |
| Large Drawer        | 15                             | 15 <sup>3</sup> / <sub>4</sub> | 12 1/2      |