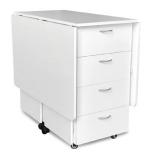

### **COMFORT**

- Multi-functional storage cabinet designed for storage, ironing and cutting
- · Cabinet closes into small, compact footprint while not in use
- A perfect complement to Kangaroo's Wallaby, Aussie, or Kangaroo & Joey sewing cabinets

#### **DESIGN**

- · Lifetime warranty, worry-free performance
- · Included removable ironing board
- Complete with 17  $^{3}/_{8}$  " x 11  $^{3}/_{8}$  " cutting mat
- Full view, soft-closing drawers
- · Sturdy design with locking heavy-duty casters for stability and easy mobility

### STORAGE and ORGANIZATION

- 2 top drawers feature removable thread racks for convenient thread storage
- 1 large bottom drawer to store an iron
- 1 middle drawer to store notions and accessories
- Complementary Kangaroo storage furniture is available

Cabinet Finish: Woodgrain Melamine Laminate

| COLOR     | SKU   | UPC          |  |
|-----------|-------|--------------|--|
| Teak      | K7105 | 650873071050 |  |
| Gray      | K7107 | 650873071074 |  |
| Ash White | K7111 | 650873077113 |  |
| KAN24C001 |       |              |  |

| CABINET DIMENSIONS  | WIDTH (IN)                     | DEPTH (IN)                     | HEIGHT (IN) |
|---------------------|--------------------------------|--------------------------------|-------------|
| Cabinet Open        | 34 <sup>3</sup> / <sub>8</sub> | 21 1/4                         | 29 1/2      |
| Cabinet Closed      | 17 1/8                         | 21 1/4                         | 30 1/8      |
| Quilt Leaf          | 17 1/8                         | 21 1/4                         | N/A         |
| Cabinet Drawer (x3) | 15                             | 15 <sup>3</sup> / <sub>4</sub> | 4 3/8       |
| Large Drawer        | 15                             | 15 <sup>3</sup> / <sub>4</sub> | 12 1/2      |