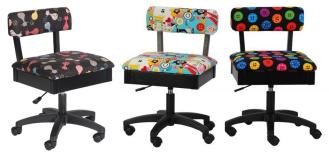

#### HEIGHT ADJUSTABLE SEWING CHAIRS

The cherry on top of your sewing sundae! Arrow's #1 Rated Height Adjustable Sewing Chair is a must have accessory for your dream sewing room! Cute, comfortable and convenient - our lovable chairs feature vibrant sewing themed patterns, 360° swivel access and lumbar support for long hours at your workstation. Don't look now, but under every seat cushion is a hidden storage compartment to store your notions and patterns! Available in multpile colors and prints to perfectly match your sewing sanctuary!

Cat's Meow, Sew Wow Sew Now & Bright Buttons Chairs

KAN24G001