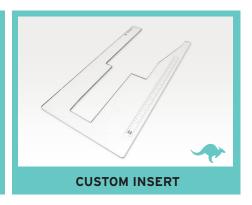

# **CUSTOM SEWING INSERT**

Enhance your sewing experience with a custom-made insert for your Kangaroo sewing cabinet! Inserts are designed to fill the gap between your sewing machine and cabinet opening for a flush sewing surface. Each insert is specially built to fit your specific sewing machine and Kangaroo cabinet combination. This ergonomic work surface will allow for straighter stitches, less fatigue and a better sewing experience!