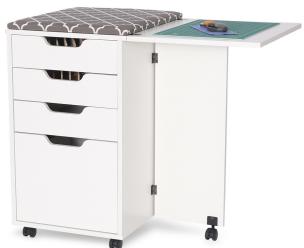

### **COMFORT**

- Multi-functional storage cabinet designed for storage, ironing and cutting
- · Cabinet closes into small, compact footprint while not in use
- A perfect complement to Kangaroo's Wallaby, Aussie, or Kangaroo & Joey sewing cabinets

#### **DESIGN**

- · Lifetime warranty, worry-free performance
- · Included removable ironing board
- Complete with 17  $^{3}/_{8}$  " x 11  $^{3}/_{8}$  " cutting mat
- Full view, soft-closing drawers
- · Sturdy design with locking heavy-duty casters for stability and easy mobility

### STORAGE and ORGANIZATION

- 2 top drawers feature removable thread racks for convenient thread storage
- 1 large bottom drawer to store an iron
- 1 middle drawer to store notions and accessories
- Complementary Kangaroo storage furniture is available

Cabinet Finish: Woodgrain Melamine Laminate

| COLOR     | SKU   | UPC          |  |
|-----------|-------|--------------|--|
| Teak      | K7105 | 650873071050 |  |
| Gray      | K7107 | 650873071074 |  |
| Ash White | K7111 | 650873077113 |  |
| KAN24C001 |       |              |  |

| CABINET DIMENSIONS  | WIDTH (IN)                     | DEPTH (IN)                     | HEIGHT (IN) |
|---------------------|--------------------------------|--------------------------------|-------------|
| Cabinet Open        | 34 <sup>3</sup> / <sub>8</sub> | 21 1/4                         | 29 1/2      |
| Cabinet Closed      | 17 1/8                         | 21 1/4                         | 30 1/8      |
| Quilt Leaf          | 17 1/8                         | 21 1/4                         | N/A         |
| Cabinet Drawer (x3) | 15                             | 15 <sup>3</sup> / <sub>4</sub> | 4 3/8       |
| Large Drawer        | 15                             | 15 <sup>3</sup> / <sub>4</sub> | 12 1/2      |