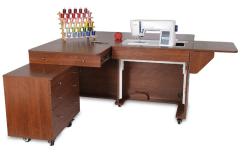

### **SEWING CABINET**

Kangaroo sewing cabinet - check! Now complete your studio with Kangaroo storage and cutting furniture, specially designed to complement your primary workstation. With extra storage and workspace, you can customize your sewing room to be stylish, comfortable, and even more productive!

Kangaroo & Joev Sewing Cabinet