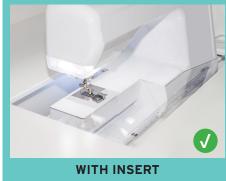

# **CUSTOM SEWING INSERT**

Enhance your sewing experience with a custom-made insert for your Kangaroo sewing cabinet! Inserts are designed to fill the gap between your sewing machine and cabinet opening for a flush sewing surface. Each insert is specially built to fit your specific sewing machine and Kangaroo cabinet combination. This ergonomic work surface will allow for straighter stitches, less fatigue and a better sewing experience!