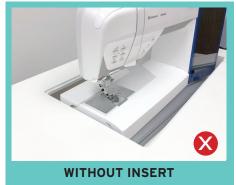

## **CUSTOM SEWING INSERT**

Enhance your sewing experience with a custom-made insert for your Kangaroo sewing cabinet! Inserts are designed to fill the gap between your sewing machine and cabinet opening for a flush sewing surface. Each insert is specially built to fit your specific sewing machine and Kangaroo cabinet combination. This ergonomic work surface will allow for straighter stitches, less fatigue and a better sewing experience!