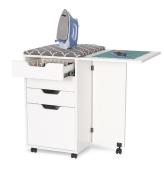

## **STORAGE & ACCESSORIES**

Every dream sewing oasis needs its cute, dependable accessories! Add even more convenience with a storage cabinet like *Kiwi*, featuring a built-in ironing board, cutting mat, thread drawers and a dedicated drawer to store your iron! Your dream sewing space won't be the same without it!

Kiwi Storage Cabinet