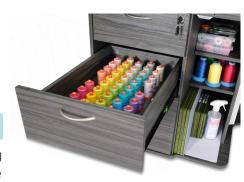

#### STORAGE and ORGANIZATION

- 3 full-view drawers come complete with removable thread storage rack, accessories tray, and soft-close technology
- Storage cubby features 2 adjustable shelving areas, and can be used to store embroidery arm (features padded liner for extra protection)
- · Optional embroidery storage racks available (2 options)