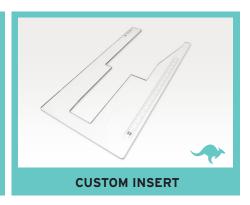

## **CUSTOM SEWING INSERT**

Enhance your sewing experience with a custom-made insert for your Kangaroo sewing cabinet! Inserts are designed to fill the gap between your sewing machine and cabinet opening for a flush sewing surface. Each insert is specially built to fit your specific sewing machine and Kangaroo cabinet combination. This ergonomic work surface will allow for straighter stitches, less fatigue and a better sewing experience!