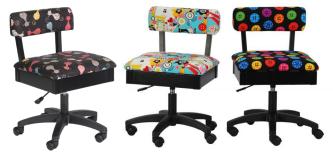

### **HEIGHT ADJUSTABLE SEWING CHAIRS**

The cherry on top of your sewing sundae! Arrow's #1 Rated Height Adjustable Sewing Chair is a must have accessory for your dream sewing room! Cute, comfortable and convenient - our lovable chairs feature vibrant sewing themed patterns, 360° swivel access and lumbar support for long hours at your workstation. Don't look now, but under every seat cushion is a hidden storage compartment to store your notions and patterns! Available in multiple colors and patterns to perfectly match your sewing sanctuary!

Cat's Meow, Sew Wow Sew Now & Bright Buttons Chairs

KAN24G001