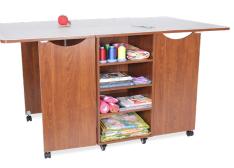

#### **MATCH YOUR CABINET**

Kangaroo sewing cabinet - check!
Now complete your studio with
Kangaroo storage and cutting
furniture, specially designed
to complement your primary
workstation. With extra storage
and workspace, you can customize
your sewing room to be stylish,
comfortable, and even more
productive!

Kookaburra Cutting Table