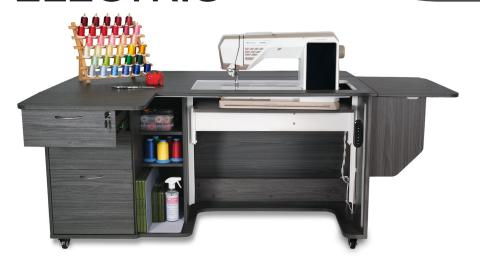

### **COMFORT**

- Programmable dual-rail electric lift allows you to program up to 4 height settings for one or more machines
- Rear guilt leaf expands worksurface to keep large projects from pulling or laying on floor
- Innovative right quilt leaf and left drawer extension for additional workspace and support
- 2 support arms under rear quilt leaf create space for a 2nd sewing machine
- Compatible with custom acrylic sewing inserts to create totally flush sewing surface

## **DESIGN**

- Lifetime warranty, worry-free performance
- Extra-large lift opening accommodates largest sewing machines on the market, up to 65 lbs
- · Sturdy design with locking heavy-duty casters for stability and easy mobility
- · Locking doors and drawers for safety and security

#### STORAGE and ORGANIZATION

- 3 full-view drawers come complete with removable thread storage rack, accessories tray, and soft-close technology
- Storage cubby features 2 adjustable shelving areas, and can be used to store embroidery arm (features padded liner for extra protection)
- · Optional embroidery storage racks available (2 options)