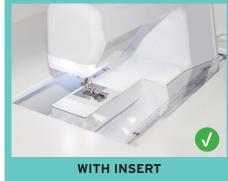

### **COMFORT**

- Programmable dual-rail electric lift allows you to program up to 4 height settings for one or more machines
- Rear guilt leaf expands worksurface to keep large projects from pulling or laying on floor
- Innovative right quilt leaf and left drawer extension for additional workspace and support
- 2 support arms under rear quilt leaf create space for a 2nd sewing machine
- Compatible with custom acrylic sewing inserts to create totally flush sewing surface

## **CUSTOM SEWING INSERT**

Enhance your sewing experience with a custom-made insert for your Kangaroo sewing cabinet! Inserts are designed to fill the gap between your sewing machine and cabinet opening for a flush sewing surface. Each insert is specially built to fit your specific sewing machine and Kangaroo cabinet combination. This ergonomic work surface will allow for straighter stitches, less fatigue and a better sewing experience!