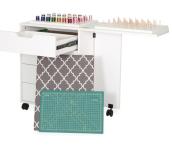

#### **STORAGE**

There can never be too much storage space in your sewing room! Arrow's dedicated storage cabinets are designed for organization and accessibility. Arrow's *Shirley*, features 4 dedicated storage drawers, spool holders, pressing mat and cutting mat, and comes in White and Teak finishes! Cute and functional!

Shirley Storage Cabinet