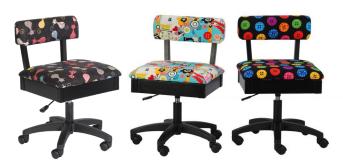

# HEIGHT ADJUSTABLE SEWING CHAIRS

The cherry on top of your sewing sundae! Arrow's #1 Rated *Height Adjustable Sewing Chair* is a must have accessory for your dream sewing room! Cute, comfortable and convenient - our lovable chairs feature vibrant sewing themed patterns, 360° swivel access and lumbar support for long hours at your workstation. Don't look now, but under every seat cushion is a hidden storage compartment to store your notions and patterns! Available in 12 colors to perfectly match your sewing sanctuary!

Cat's Meow, Sew Wow Sew Now & Bright Buttons Chairs

ARW24F001

© 2024 Arrow Companies, LLC. All specifications subject to change without prior notice.