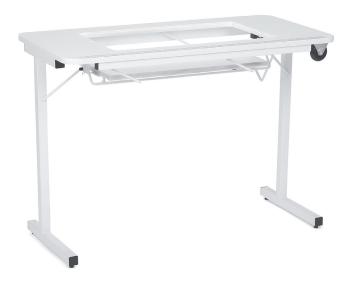

## **COMFORT**

- · Adjustable 2-position manual lift allows you to go between free arm and flat bed positions
- Compatible with custom acrylic sewing inserts to create totally flush sewing surface

### **DESIGN**

- Arrives preassembled
- 3-year warranty
- · Sturdy design with wheels on one side for portability
- Large lift opening accommodates most large sewing machines on the market, up to 45 lbs

#### STORAGE and ORGANIZATION

- Steel locking legs offer a sturdy base
- Folds up neatly for quick and easy storage
- Complementary Arrow storage furniture is available

|                                   |                    | White      | 6       |
|-----------------------------------|--------------------|------------|---------|
| A (                               |                    |            |         |
| Cabinet Finish: Melamine Laminate | CADINET DIMENSIONS | WIDTH (IN) | DEDTH ( |