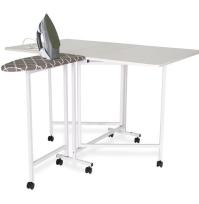

## **ACCESSORIES**

Arrow sewing cabinet - check!

Now add even more convenience to your studio with a dedicated cutting and ironing table like Millie, specially designed to complement your primary Arrow sewing cabinet. Add style, storage and comfort to your growing sewing oasis!

Millie Cutting and ironing Table