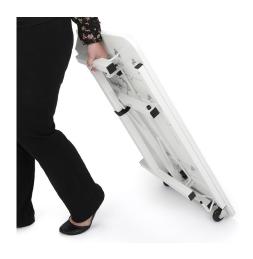

### **DESIGN**

- Arrives preassembled
- 3-year warranty
- · Sturdy design with wheels on one side for portability
- Large lift opening accommodates most large sewing machines on the market, up to 45 lbs

#### STORAGE and ORGANIZATION

- Steel locking legs offer a sturdy base
- Folds up neatly for quick and easy storage
- Complementary Arrow storage furniture is available

|                                   |                    | White      | 6       |
|-----------------------------------|--------------------|------------|---------|
| A (                               |                    |            |         |
| Cabinet Finish: Melamine Laminate | CADINET DIMENSIONS | WIDTH (IN) | DEDTH ( |