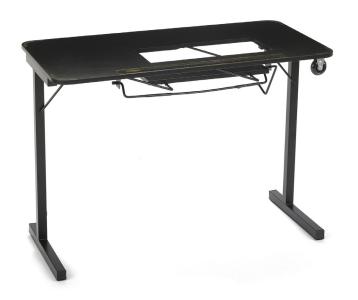

# **COMFORT**

- · Adjustable 2-position manual lift allows you to go between free arm and flat bed positions
- Designed to work specifically with 221 & 222 Singer Featherweight TM machines, creating a totally flush work surface

#### **DESIGN**

- · Arrives preassembled
- 3-year warranty
- Sturdy design with wheels on one side for portability
- Opening designed to fit 221 & 222 Singer Featherweight TM

#### STORAGE and ORGANIZATION

- Steel locking legs offer a sturdy base
- · Folds up neatly for quick and easy storage
- · Complementary Arrow storage furniture is available

| Cahinet | Finich. | Melamin | e Laminate |
|---------|---------|---------|------------|