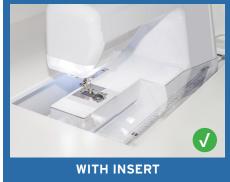

# **CUSTOM SEWING INSERTS**

Enhance your sewing experience with a custom-made insert for your Arrow sewing cabinet! Inserts are designed to fill the gap between your sewing machine and cabinet opening for a flush sewing surface. Each insert is specially built to fit your specific sewing machine and Arrow cabinet combination. This ergonomic worksurface will allow for straighter stitches, less fatigue and a happier sewing experience!