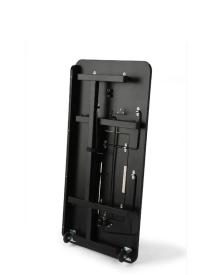

# **COMFORT**

- · Adjustable 2-position manual lift allows you to go between free arm and flat bed positions
- Designed to work specifically with 221 & 222 Singer Featherweight TM machines, creating a totally flush work surface

#### **DESIGN**

- · Arrives preassembled
- 3-year warranty
- Sturdy design with wheels on one side for portability
- Opening designed to fit 221 & 222 Singer Featherweight TM

#### STORAGE and ORGANIZATION

- Steel locking legs offer a sturdy base
- · Folds up neatly for quick and easy storage
- · Complementary Arrow storage furniture is available

| Cahinet | Finich. | Melamin | e Laminate |
|---------|---------|---------|------------|