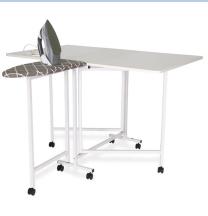

## **ACCESSORIES**

Arrow sewing cabinet - check!
Now add even more convenience
to your studio with a dedicated
cutting and ironing table like
Millie, specially designed to
complement your primary
Arrow sewing cabinet. Add style,
storage and comfort to your
growing sewing oasis!

Millie Cutting & Ironing Table