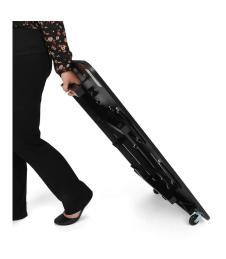

#### **DESIGN**

- · Arrives preassembled
- 3-year warranty
- Sturdy design with wheels on one side for portability
- Opening designed to fit 221 & 222 Singer Featherweight TM

#### STORAGE and ORGANIZATION

- Steel locking legs offer a sturdy base
- · Folds up neatly for quick and easy storage
- · Complementary Arrow storage furniture is available

| Cahinet | Finich. | Melamin | e Laminate |
|---------|---------|---------|------------|