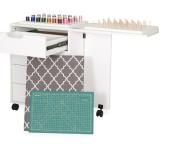

### **STORAGE**

There can never be too much storage space in your sewing room! Arrow's dedicated storage cabinets are designed for organization and accessibility. Arrow's *Shirley*, features 4 dedicated storage drawers, spool holders, pressing mat and cutting mat, and comes in White and Teak finishes! Cute and functional!

Shirley Storage Cabinet