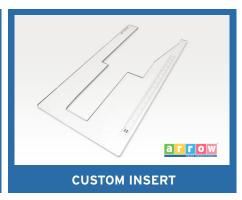

# **CUSTOM SEWING INSERTS**

Enhance your sewing experience with a custom-made insert for your Arrow sewing cabinet! Inserts are designed to fill the gap between your sewing machine and cabinet opening for a flush sewing surface. Each insert is specially built to fit your specific sewing machine and Arrow cabinet combination. This ergonomic worksurface will allow for straighter stitches, less fatigue and a happier sewing experience!