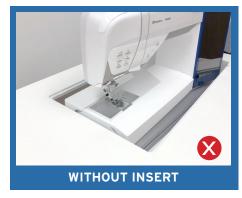

# **CUSTOM SEWING INSERTS**

Enhance your sewing experience with a custom-made insert for your Arrow sewing cabinet! Inserts are designed to fill the gap between your sewing machine and cabinet opening for a flush sewing surface. Each insert is specially built to fit your specific sewing machine and Arrow cabinet combination. This ergonomic worksurface will allow for straighter stitches, less fatigue and a happier sewing experience!