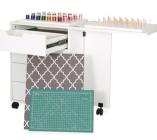

### **STORAGE**

There can never be too much storage space in your sewing room! Arrow's dedicated storage cabinets are designed for organization and accessibility. Arrow's *Shirley*, features 4 dedicated storage drawers, spool holders, pressing mat and cutting mat, and comes in White and Teak finishes! Cute and functional!

Shirley Storage Cabinet