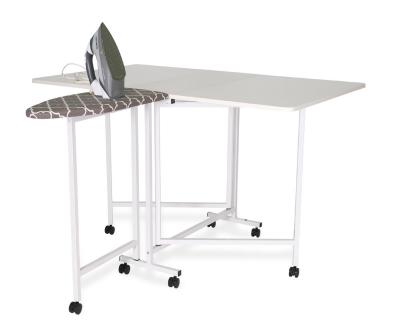

### **COMFORT**

- Comfortable height for cutting fabric and other materials
- 2 fold out leaves create a 59"x 36" cutting surface for large projects
- Built-in 27"x 12" folding ironing board for easy pressing
- Can be paired with custom Arrow cutting mat for open worksurface

### STORAGE and ORGANIZATION

- · Built-in ironing board folds down while not in use
- Table folds into small, compact footprint while not in use
- Complementary Arrow storage furniture is available

Table Finish: Melamine Laminate

| COLOR       | SKU   | UPC          |
|-------------|-------|--------------|
| White       | 3311  | 650873033119 |
| Translucent | MAT-M | 650873133116 |

| TABLE DIMENSIONS          | WIDTH (IN)         | DEPTH (IN)                     | HEIGHT (IN)                    |
|---------------------------|--------------------|--------------------------------|--------------------------------|
| Open (Ironing Board Up)   | 59 ¹/ <sub>8</sub> | 63 <sup>3</sup> / <sub>8</sub> | 36 <sup>1</sup> / <sub>4</sub> |
| Open (Ironing Board Down) | 59 ¹/ <sub>8</sub> | 35 <sup>3</sup> / <sub>4</sub> | 36 <sup>1</sup> / <sub>4</sub> |
| Closed                    | 13 3/4             | 37 1/2                         | 36 <sup>1</sup> / <sub>4</sub> |
| Ironing Board             | 27 5/8             | 12                             | -                              |
| Cutting Mat (MAT-M)       | 55                 | 35                             | -                              |