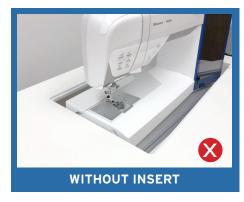

### **CUSTOM SEWING INSERTS**

Enhance your sewing experience with a custom-made insert for your Arrow sewing cabinet! Inserts are designed to fill the gap between your sewing machine and cabinet opening for a flush sewing surface. Each insert is specially built to fit your specific sewing machine and Arrow cabinet combination. This ergonomic worksurface will allow for straighter stitches, less fatigue and a happier sewing experience!