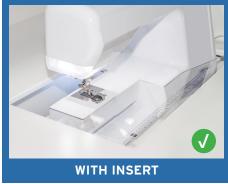

### **CUSTOM SEWING INSERTS**

Enhance your sewing experience with a custom-made insert for your Arrow sewing cabinet! Inserts are designed to fill the gap between your sewing machine and cabinet opening for a flush sewing surface. Each insert is specially built to fit your specific sewing machine and Arrow cabinet combination. This ergonomic worksurface will allow for straighter stitches, less fatigue and a happier sewing experience!