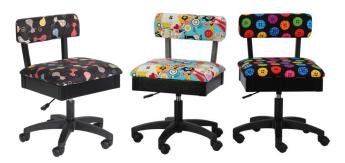

## HEIGHT ADJUSTABLE SEWING CHAIRS

The cherry on top of your sewing sundae! Arrow's #1 Rated *Height Adjustable Sewing Chair* is a must have accessory for your dream sewing room! Cute, comfortable and convenient - our lovable chairs feature vibrant sewing themed patterns, 360° swivel access and lumbar support for long hours at your workstation. Don't look now, but under every seat cushion is a hidden storage compartment to store your notions and patterns! Available in 12 colors to perfectly match your sewing sanctuary!

Cat's Meow, Sew Wow Sew Now & Bright Buttons Chairs

ARW24F001

© 2024 Arrow Companies, LLC. All specifications subject to change without prior notice.