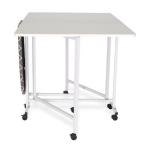

### **COMFORT**

- Comfortable height for cutting fabric and other materials
- 2 fold out leaves create a 59"x 36" cutting surface for large projects
- Built-in 27"x 12" folding ironing board for easy pressing
- Can be paired with custom Arrow cutting mat for open worksurface

### **DESIGN**

- 10-year warranty
- Sturdy design with locking casters for stability and easy mobility
- Metal frame provides sturdiness across entire workspace, corner to corner

### STORAGE and ORGANIZATION

- · Built-in ironing board folds down while not in use
- Table folds into small, compact footprint while not in use
- Complementary Arrow storage furniture is available

Table Finish: Melamine Laminate

| COLOR       | SKU   | UPC          |
|-------------|-------|--------------|
| White       | 3311  | 650873033119 |
| Translucent | MAT-M | 650873133116 |

| TABLE DIMENSIONS          | WIDTH (IN)         | DEPTH (IN)                     | HEIGHT (IN)                    |
|---------------------------|--------------------|--------------------------------|--------------------------------|
| Open (Ironing Board Up)   | 59 ¹/ <sub>8</sub> | 63 <sup>3</sup> / <sub>8</sub> | 36 <sup>1</sup> / <sub>4</sub> |
| Open (Ironing Board Down) | 59 ¹/ <sub>8</sub> | 35 <sup>3</sup> / <sub>4</sub> | 36 <sup>1</sup> / <sub>4</sub> |
| Closed                    | 13 3/4             | 37 1/2                         | 36 <sup>1</sup> / <sub>4</sub> |
| Ironing Board             | 27 5/8             | 12                             | -                              |
| Cutting Mat (MAT-M)       | 55                 | 35                             | -                              |