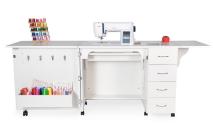

### **SEWING CABINETS**

Sewing cabinets provide comfort, easy set-up, dedicated storage for your machine and notions, different positions for better sewing posture and a spirited environment for crafting. Your machine deserves better than the dining room table! Sew in comfort, sew longer!

Harriet Sewing Cabinet