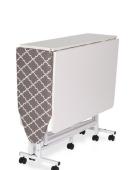

### STORAGE and ORGANIZATION

- · Built-in ironing board folds down while not in use
- Table folds into small, compact footprint while not in use
- Complementary Arrow storage furniture is available

Table Finish: Melamine Laminate

| COLOR       | SKU   | UPC          |
|-------------|-------|--------------|
| White       | 3311  | 650873033119 |
| Translucent | MAT-M | 650873133116 |

| TABLE DIMENSIONS          | WIDTH (IN)         | DEPTH (IN)                     | HEIGHT (IN)                    |
|---------------------------|--------------------|--------------------------------|--------------------------------|
| Open (Ironing Board Up)   | 59 ¹/ <sub>8</sub> | 63 <sup>3</sup> / <sub>8</sub> | 36 <sup>1</sup> / <sub>4</sub> |
| Open (Ironing Board Down) | 59 ¹/ <sub>8</sub> | 35 <sup>3</sup> / <sub>4</sub> | 36 <sup>1</sup> / <sub>4</sub> |
| Closed                    | 13 3/4             | 37 1/2                         | 36 <sup>1</sup> / <sub>4</sub> |
| Ironing Board             | 27 5/8             | 12                             | -                              |
| Cutting Mat (MAT-M)       | 55                 | 35                             | -                              |