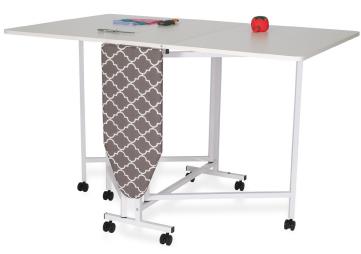

### **COMFORT**

- Comfortable height for cutting fabric and other materials
- 2 fold out leaves create a 59"x 36" cutting surface for large projects
- Built-in 27"x 12" folding ironing board for easy pressing
- Can be paired with custom Arrow cutting mat for open worksurface

### STORAGE and ORGANIZATION

- · Built-in ironing board folds down while not in use
- Table folds into small, compact footprint while not in use
- Complementary Arrow storage furniture is available

Table Finish: Melamine Laminate

| COLOR       | SKU   | UPC          |
|-------------|-------|--------------|
| White       | 3311  | 650873033119 |
| Translucent | MAT-M | 650873133116 |

| TABLE DIMENSIONS          | WIDTH (IN)         | DEPTH (IN)                     | HEIGHT (IN)                    |
|---------------------------|--------------------|--------------------------------|--------------------------------|
| Open (Ironing Board Up)   | 59 ¹/ <sub>8</sub> | 63 <sup>3</sup> / <sub>8</sub> | 36 <sup>1</sup> / <sub>4</sub> |
| Open (Ironing Board Down) | 59 ¹/ <sub>8</sub> | 35 <sup>3</sup> / <sub>4</sub> | 36 <sup>1</sup> / <sub>4</sub> |
| Closed                    | 13 3/4             | 37 1/2                         | 36 <sup>1</sup> / <sub>4</sub> |
| Ironing Board             | 27 5/8             | 12                             | -                              |
| Cutting Mat (MAT-M)       | 55                 | 35                             | -                              |