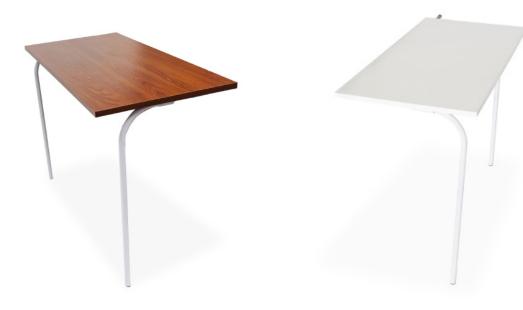

## Featured Benefits .

- Harriet Quilt Leaf adds nearly 6 feet of work area
- Reduces friction on quilt for straighter stitches
- · Easily install on back of sewing cabinet
- Rail-mounted, slides easily to the right and left
- Available in 2 finishes: Teak & Ash White

| Color     | SKU   | UPC          |  |
|-----------|-------|--------------|--|
| Teak      | 305QE | 650873335121 |  |
| Ash White | 311QE | 650873335138 |  |

| Product Dimensions | Width (in.)                    | Depth (in.)                 | Height (in.)                   |
|--------------------|--------------------------------|-----------------------------|--------------------------------|
| Quilt Leaf         | 41 <sup>1</sup> / <sub>4</sub> | <sup>5</sup> / <sub>8</sub> | 19 <sup>7</sup> / <sub>8</sub> |

Leaf Finish: Vinyl Laminate