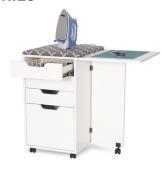

#### STORAGE & ACCESSORIES

Every dream sewing oasis needs its cute, dependable accessories! Add even more convenience with a storage cabinet like *Kiwi*, featuring a built-in ironing board, cutting mat, thread drawers and a dedicated drawer to store your iron! Your dream sewing space won't be the same without it!

Kiwi Storage Cabinet