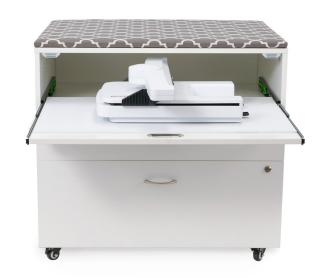

### **COMFORT**

- Comfortable height for cutting fabric and other materials
- Built-in ironing mat for convenient pressing station
- Rear leaf expands work surface to keep large projects from pulling or laying on floor

## **DESIGN**

- · Lifetime warranty, worry-free performance
- Sturdy design with locking industrial casters for stability and easy mobility
- Full view, soft-closing drawers

## **CUSTOM SEWING INSERT**

Enhance your sewing experience with a custom-made insert for your Kangaroo sewing cabinet! Inserts are designed to fill the gap between your sewing machine and cabinet opening for a flush sewing surface. Each insert is specially built to fit your specific sewing machine and Kangaroo cabinet combination. This ergonomic work surface will allow for straighter stitches, less fatigue and a better sewing experience!