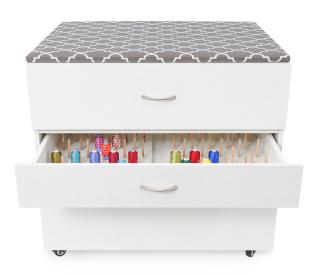

## STORAGE and ORGANIZATION

- 4 drawers of storage (1 large, 1 medium and 1 double drawer)
- Top drawer features magnetic hatch opening to store embroidery unit
- Middle drawer features 2 removable thread racks with combined 80 thread pegs
- Bottom double drawer provides dynamic storage for fabric, notions, crafting materials, and other sewing accessories
- · Beautiful hardware for smooth handling
- · Locking bottom drawer for safety and security

| CABINET DIMENSIONS       | WIDTH (IN) | DEPTH (IN) | HEIGHT (IN)                    |
|--------------------------|------------|------------|--------------------------------|
| Cabinet Open (Rear Leaf) | 33 1/8     | 40 1/4     | 30 5/8                         |
| Cabinet Closed           | 33 1/8     | 25         | 30 5/8                         |
| Top Drawer               | 31 7/8     | 22 7/8     | 8 1/8                          |
| Middle Drawer            | 27 1/2     | 21 5/8     | 5                              |
| Bottom Double Drawer     | 27 1/2     | 21 5/8     | 10 <sup>1</sup> / <sub>8</sub> |