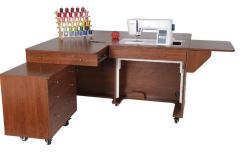

### **SEWING CABINET**

Sewing cabinets provide comfort, easy set-up and dedicated storage for your machine and notions. They produce an enjoyable, ergonomic sewing experience and create a spirited environment for sewing and crafting! Your machine deserves better than the dining room table, and so do you! Sew in comfort and sew longer with Kangaroo's sewing cabinets!

Kangaroo & Joev Sewing Cabinet