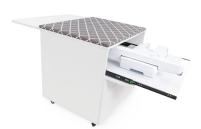

### **COMFORT**

- Comfortable height for cutting fabric and other materials
- Built-in ironing mat for convenient pressing station
- Rear leaf expands work surface to keep large projects from pulling or laying on floor

## **DESIGN**

- · Lifetime warranty, worry-free performance
- Sturdy design with locking industrial casters for stability and easy mobility
- Full view, soft-closing drawers