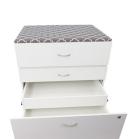

## STORAGE and ORGANIZATION

- 4 drawers of storage (1 large, 1 medium and 1 double drawer)
- Top drawer features magnetic hatch opening to store embroidery unit
- Middle drawer features 2 removable thread racks with combined 80 thread pegs
- Bottom double drawer provides dynamic storage for fabric, notions, crafting materials, and other sewing accessories
- · Beautiful hardware for smooth handling
- · Locking bottom drawer for safety and security

| CABINET DIMENSIONS       | WIDTH (IN) | DEPTH (IN) | HEIGHT (IN)                    |
|--------------------------|------------|------------|--------------------------------|
| Cabinet Open (Rear Leaf) | 33 1/8     | 40 1/4     | 30 5/8                         |
| Cabinet Closed           | 33 1/8     | 25         | 30 5/8                         |
| Top Drawer               | 31 7/8     | 22 7/8     | 8 1/8                          |
| Middle Drawer            | 27 1/2     | 21 5/8     | 5                              |
| Bottom Double Drawer     | 27 1/2     | 21 5/8     | 10 <sup>1</sup> / <sub>8</sub> |