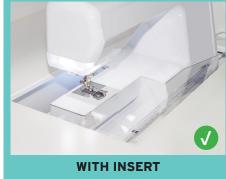

## **CUSTOM SEWING INSERT**

Enhance your sewing experience with a custom-made insert for your Kangaroo sewing cabinet! Inserts are designed to fill the gap between your sewing machine and cabinet opening for a flush sewing surface. Each insert is specially built to fit your specific sewing machine and Kangaroo cabinet combination. This ergonomic work surface will allow for straighter stitches, less fatigue and a better sewing experience!