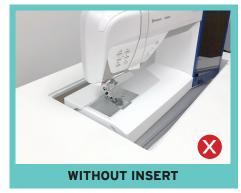

## **CUSTOM SEWING INSERT**

Enhance your sewing experience with a custom-made insert for your Kangaroo sewing cabinet! Inserts are designed to fill the gap between your sewing machine and cabinet opening for a flush sewing surface. Each insert is specially built to fit your specific sewing machine and Kangaroo cabinet combination. This ergonomic work surface will allow for straighter stitches, less fatigue and a better sewing experience!