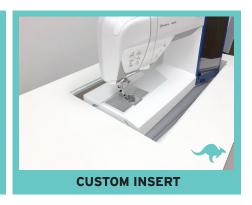

## **CUSTOM SEWING INSERT**

Enhance your sewing experience with a custom-made insert for your Kangaroo sewing cabinet! Inserts are designed to fill the gap between your sewing machine and cabinet opening for a flush sewing surface. Each insert is specially built to fit your specific sewing machine and Kangaroo cabinet combination. This ergonomic work surface will allow for straighter stitches, less fatigue and a better sewing experience!