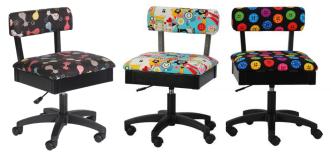

#### HEIGHT ADJUSTABLE SEWING CHAIRS

The cherry on top of your sewing sundae! Arrow's #1 Rated Height Adjustable Sewing Chair is a must have accessory for your dream sewing room! Cute, comfortable and convenient - our lovable chairs feature vibrant sewing themed patterns, 360° swivel access and lumbar support for long hours at your workstation. Don't look now, but under every seat cushion is a hidden storage compartment to store your notions and patterns! Available in multpile colors and prints to perfectly match your sewing sanctuary!

Cat's Meow, Sew Wow Sew Now & Bright Buttons Chairs

KAN24G001