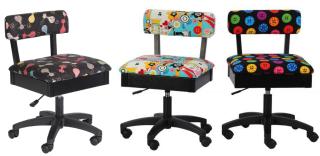

## HEIGHT ADJUSTABLE SEWING CHAIRS

The cherry on top of your sewing sundae! Arrow's #1 Rated *Height Adjustable Sewing Chair* is a must have accessory for your dream sewing room! Cute, comfortable and convenient - our lovable chairs feature vibrant sewing themed patterns, 360° swivel access and lumbar support for long hours at your workstation. Don't look now, but under every seat cushion is a hidden storage compartment to store your notions and patterns! Available in multiple colors and prints to perfectly match your sewing sanctuary!

Cat's Meow, Sew Wow Sew Now & Bright Buttons Chairs