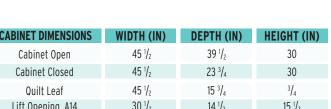

#### Cabinet Finish: Melamine Laminate

| COLOR     | SKU  | UPC          |
|-----------|------|--------------|
| White     | 2071 | 650873020713 |
| KAN24G001 |      |              |

| CABINET DIMENSIONS | WIDTH (IN)                     | DEPTH (IN)                     | HEIGHT (IN)                    |
|--------------------|--------------------------------|--------------------------------|--------------------------------|
| Cabinet Open       | 45 <sup>1</sup> / <sub>2</sub> | 39 <sup>1</sup> / <sub>2</sub> | 30                             |
| Cabinet Closed     | 45 <sup>1</sup> / <sub>2</sub> | 23 <sup>3</sup> / <sub>4</sub> | 30                             |
| Quilt Leaf         | 45 <sup>1</sup> / <sub>2</sub> | 15 <sup>3</sup> / <sub>4</sub> | 3/4                            |
| Lift Opening, A14  | 30 <sup>1</sup> / <sub>2</sub> | 14 <sup>1</sup> / <sub>2</sub> | 15 <sup>1</sup> / <sub>2</sub> |
| Shelf (x3)         | 6 <sup>1</sup> / <sub>2</sub>  | 12 <sup>3</sup> / <sub>4</sub> | Adjustable                     |