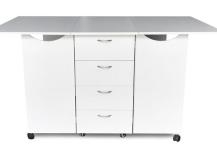

EW LONGER.™

# MOD XL



Enhance your sewing experience with a custom-made insert for your Kangaroo sewing cabinet! Inserts are designed to fill the gap between your sewing machine and cabinet opening for a flush sewing surface. Each insert is specially built to fit your specific sewing machine and Kangaroo cabinet combination. This ergonomic work surface will allow for straighter stitches, less fatigue and a better sewing experience!



## BEST WAYS TO COMPLETE YOUR SEWING STUDIO

#### MATCH YOUR CABINET

Kangaroo sewing cabinet - *check!* Now complete your studio with Kangaroo storage and cutting furniture, specially designed to complement your primary workstation. With extra storage and workspace, you can customize your sewing room to be stylish, comfortable, and even more productive!



Kookaburra Cutting Table

### **STORAGE & ACCESSORIES**

Every dream sewing oasis needs its cute, dependable accessories! Add even more convenience with *MOD Embroidery Arm Storage Cabinet* - featuring dedicated storage for your embroidery machine, a built-in ironing board and expansive thread drawers! Your dream sewing space won't be the same without it!



MOD Embroidery Arm Storage Cabinet

KANGARO

sewing furniture

## HEIGHT ADJUSTABLE SEWING CHAIRS

The cherry on top of your sewing sundae! Arrow's #1 Rated *Height Adjustable Sewing Chair* is a must have accessory for your dream sewing room! Cute, comfortable and convenient - our lovable chairs feature vibrant sewing themed patterns, 360° swivel access and lumbar support for long hours at your workstation. Don't look now, but under