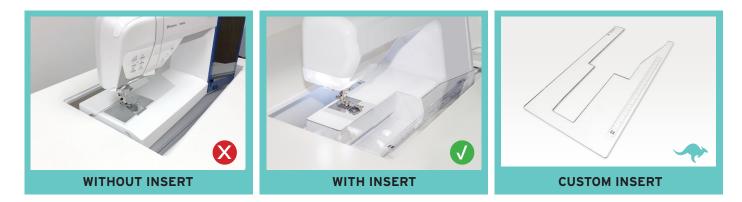

# MOD XL

Enhance your sewing experience with a custom-made insert for your Kangaroo sewing cabinet! Inserts are designed to fill the gap between your sewing machine and cabinet opening for a flush sewing surface. Each insert is specially built to fit your specific sewing machine and Kangaroo cabinet combination. This ergonomic work surface will allow for straighter stitches, less fatigue and a better sewing experience!