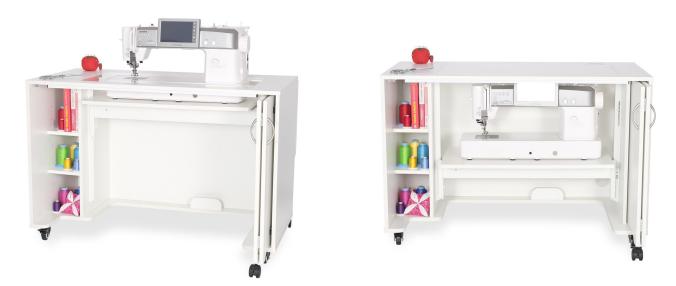

#### COMFORT

- · 3-position hydraulic lift allows you to go between free arm, flat bed and storage positions
- Rear guilt leaf expands work surface to keep large projects from pulling or laying on floor
- · Compatible with custom acrylic sewing inserts to create totally flush sewing surface

### DESIGN

- · Lifetime warranty, worry-free performance
- Extra-large lift opening accommodates largest sewing machines on the market, up to 65 lbs
- Sturdy design with locking heavy-duty casters for stability and easy mobility
- · Includes wood panel to place over sewing well, increasing workspace when machine is in storage position

#### STORAGE and ORGANIZATION

- 3 adjustable shelves to store insert or small notions
- · Pocket door conceals machine when in storage position
- Complementary Kangaroo storage furniture is available