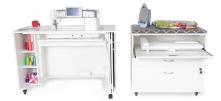

#### MATCH YOUR CABINET

Kangaroo sewing cabinet - *check!* Now complete your studio with Kangaroo storage and cutting furniture, specially designed to complement your primary workstation. With extra storage and workspace, you can customize your sewing room to be stylish, comfortable, and even more productive!

Kookaburra Cutting Table

### **STORAGE & ACCESSORIES**

Every dream sewing oasis needs its cute, dependable accessories! Add even more convenience with *MOD Embroidery Arm Storage Cabinet* - featuring dedicated storage for your embroidery machine, a built-in ironing board and expansive thread drawers! Your dream sewing space won't be the same without it!

MOD Embroidery Arm Storage Cabinet

KANGARO

sewing furniture