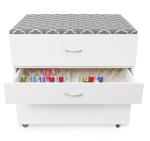

### **STORAGE & ACCESSORIES**

Every dream sewing oasis needs its cute, dependable accessories! Add even more convenience with *MOD Embroidery Arm Storage Cabinet* - featuring dedicated storage for your embroidery machine, a built-in ironing board and expansive thread drawers! Your dream sewing space won't be the same without it!

MOD Embroidery Arm Storage Cabinet

KANGARO

sewing furniture