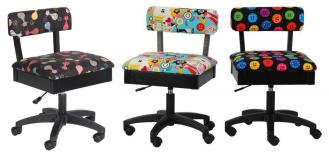

## **HEIGHT ADJUSTABLE SEWING CHAIRS**

The cherry on top of your sewing sundae! Arrow's #1 Rated Height Adjustable Sewing Chair is a must have accessory for your dream sewing room! Cute, comfortable and convenient - our lovable chairs feature vibrant sewing themed patterns, 360° swivel access and lumbar support for long hours at your workstation. Don't look now, but under every seat cushion is a hidden storage compartment to store your notions and patterns! Available in multiple colors and prints to perfectly match your sewing sanctuary!

Cat's Meow, Sew Wow Sew Now & Bright Buttons Chairs

KAN24G001