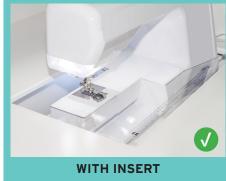

## CUSTOM SEWING INSERT

Enhance your sewing experience with a custom-made insert for your Kangaroo sewing cabinet! Inserts are designed to fill the gap between your sewing machine and cabinet opening for a flush sewing surface. Each insert is specially built to fit your specific sewing machine and Kangaroo cabinet combination. This ergonomic work surface will allow for straighter stitches, less fatigue and a better sewing experience!