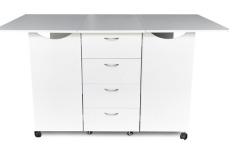

## CUSTOM SEWING INSERT

Enhance your sewing experience with a custom-made insert for your Kangaroo sewing cabinet! Inserts are designed to fill the gap between your sewing machine and cabinet opening for a flush sewing surface. Each insert is specially built to fit your specific sewing machine and Kangaroo cabinet combination. This ergonomic work surface will allow for straighter stitches, less fatigue and a better sewing experience!







# BEST WAYS TO COMPLETE YOUR SEWING STUDIO

## MATCH YOUR CABINET

Kangaroo sewing cabinet - check! Now complete your studio with Kangaroo storage and cutting furniture, specially designed to complement your primary workstation. With extra storage and workspace, you can customize your sewing room to be stylish, comfortable, and even more productive!



Kookaburra Cutting Table

## **STORAGE & ACCESSORIES**

Every dream sewing oasis needs its cute, dependable accessories! Add even more convenience with MOD Embroidery Arm Storage Cabinet - featuring dedicated storage for your embroidery machine, a built-in ironing board and expansive thread drawers! Your dream sewing space won't be the same without it!



MOD Embroidery Arm Storage Cabinet

## **HEIGHT ADJUSTABLE SEWING CHAIRS**

The cherry on top of your sewing sundae! Arrow's #1 Rated Height Adjustable Sewing Chair is a must have accessory for your dream sewing room! Cute, comfortable and convenient - our lovable chairs feature vibrant sewing themed patterns, 360° swivel access and lumbar support for long hours at your workstation. Don't look now, but under every seat cushion is a hidd