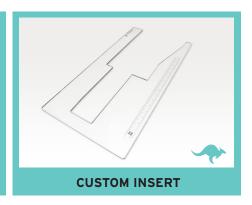

## CUSTOM SEWING INSERT

Enhance your sewing experience with a custom-made insert for your Kangaroo sewing cabinet! Inserts are designed to fill the gap between your sewing machine and cabinet opening for a flush sewing surface. Each insert is specially built to fit your specific sewing machine and Kangaroo cabinet combination. This ergonomic work surface will allow for straighter stitches, less fatigue and a better sewing experience!