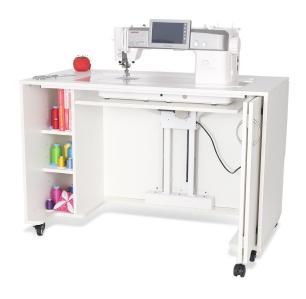

# **MOD ELECTRIC**

## **COMFORT**

- Electric lift moves with the touch of a button and allows you move effortlessly between sewing positions.
- Rear quilt leaf expands work surface to keep large projects from pulling or laying on floor
- Compatible with custom acrylic sewing inserts to create totally flush sewing surface

#### **DESIGN**

- · Lifetime warranty, worry-free performance
- Extra-large lift opening accommodates largest sewing machines on the market, up to 65 lbs
- Sturdy design with locking heavy-duty casters for stability and easy mobility
- Includes wood panel to place over sewing well, increasing workspace when machine is in storage position

#### STORAGE and ORGANIZATION

- 3 adjustable shelves to store insert or small notions
- Pocket door conceals machine when in storage position
- · Complementary Kangaroo storage furniture is available

Cabinet Finish: Melamine Laminate