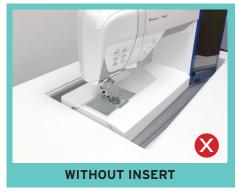

## CUSTOM SEWING INSERT

Enhance your sewing experience with a custom-made insert for your Kangaroo sewing cabinet! Inserts are designed to fill the gap between your sewing machine and cabinet opening for a flush sewing surface. Each insert is specially built to fit your specific sewing machine and Kangaroo cabinet combination. This ergonomic work surface will allow for straighter stitches, less fatigue and a better sewing experience!