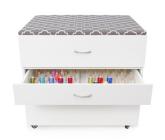

## **STORAGE & ACCESSORIES**

Every dream sewing oasis needs its cute, dependable accessories! Add even more convenience with MOD Embroidery Arm Storage Cabinet - featuring dedicated storage for your embroidery machine, a built-in ironing board and expansive thread drawers! Your dream sewing space won't be the same without it!

MOD Embroidery Arm Storage Cabinet