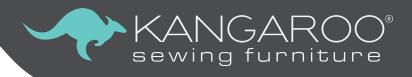

# **MOD ELECTRIC**

## **COMFORT**

- Electric lift moves with the touch of a button and allows you move effortlessly between sewing positions.
- Rear quilt leaf expands work surface to keep large projects from pulling or laying on floor
- Compatible with custom acrylic sewing inserts to create totally flush sewing surface

#### **DESIGN**

- · Lifetime warranty, worry-free performance
- Extra-large lift opening accommodates largest sewing machines on the market, up to 65 lbs
- Sturdy design with locking heavy-duty casters for stability and easy mobility
- Includes wood panel to place over sewing well, increasing workspace when machine is in storage position

#### STORAGE and ORGANIZATION

- 3 adjustable shelves to store insert or small notions
- Pocket door conceals machine when in storage position
- · Complementary Kangaroo storage furniture is available

Cabinet Finish: Melamine Laminate