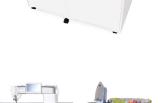

| CABINET DIMENSIONS | WIDTH (IN) | DEPTH (IN)                     | HEIGHT (IN)                    |
|--------------------|------------|--------------------------------|--------------------------------|
| Cabinet Open       | 45 1/2     | 39 1/2                         | 30                             |
| Cabinet Closed     | 45 1/2     | 23 3/4                         | 30                             |
| Quilt Leaf         | 45 1/2     | 15 <sup>3</sup> / <sub>4</sub> | 3/4                            |
| Lift Opening, A14  | 30 1/2     | 14 1/2                         | 15 <sup>1</sup> / <sub>2</sub> |
| Shelf (x3)         | 6 1/2      | 12 3/4                         | Adjustable                     |