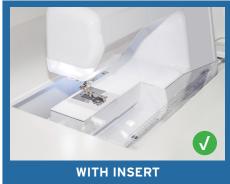

# **CUSTOM SEWING INSERTS**

Enhance your sewing experience with a custom-made insert for your Arrow sewing cabinet! Inserts are designed to fill the gap between your sewing machine and cabinet opening for a flush sewing surface. Each insert is specially built to fit your specific sewing machine and sewing cabinet combination. This ergonomic worksurface will allow for straighter stitches, less fatigue and a happier sewing experience!