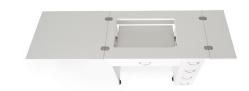

# **CUSTOM SEWING INSERTS**

Enhance your sewing experience with a custom-made insert for your Arrow sewing cabinet! Inserts are designed to fill the gap between your sewing machine and cabinet opening for a flush sewing surface. Each insert is specially built to fit your specific sewing machine and sewing cabinet combination. This ergonomic worksurface will allow for straighter stitches, less fatigue and a happier sewing experience!