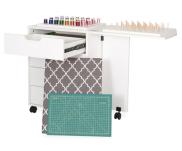

### **STORAGE**

There can never be too much storage space in your sewing room! Arrow's dedicated storage cabinets are designed for organization and accessibility. Arrow's *Shirley*, features 4 dedicated storage drawers, spool holders, pressing mat and cutting mat, and comes in White and Teak finishes! Cute and functional!

Shirley Storage Cabinet