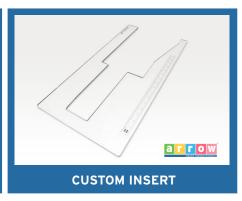

# **CUSTOM SEWING INSERTS**

Enhance your sewing experience with a custom-made insert for your Arrow sewing cabinet! Inserts are designed to fill the gap between your sewing machine and cabinet opening for a flush sewing surface. Each insert is specially built to fit your specific sewing machine and sewing cabinet combination. This ergonomic worksurface will allow for straighter stitches, less fatigue and a happier sewing experience!