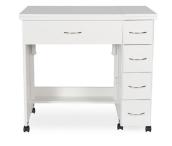

### **STORAGE**

There can never be too much storage space in your sewing room! Arrow's dedicated storage cabinets are designed for organization and accessibility. Arrow's *Shirley*, features 4 dedicated storage drawers, spool holders, pressing mat and cutting mat, and comes in White and Teak finishes! Cute and functional!

Shirley Storage Cabinet