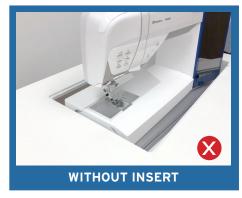

# **CUSTOM SEWING INSERTS**

Enhance your sewing experience with a custom-made insert for your Arrow sewing cabinet! Inserts are designed to fill the gap between your sewing machine and cabinet opening for a flush sewing surface. Each insert is specially built to fit your specific sewing machine and sewing cabinet combination. This ergonomic worksurface will allow for straighter stitches, less fatigue and a happier sewing experience!