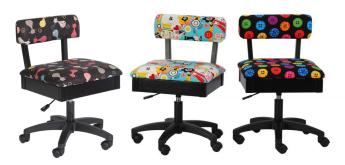

# HEIGHT ADJUSTABLE SEWING CHAIRS

The cherry on top of your sewing sundae! Arrow's #1 Rated *Height Adjustable Sewing Chair* is a must have accessory for your dream sewing room! Cute, comfortable and convenient - our lovable chairs feature vibrant sewing themed patterns, 360° swivel access and lumbar support for long hours at your workstation. Don't look now, but under every seat cushion is a hidden storage compartment to store your notions and patterns! Available in 12 colors to perfectly match your sewing sanctuary!

Cat's Meow, Sew Wow Sew Now & Bright Buttons Chairs

ARW24F001

© 2024 Arrow Companies, LLC. All specifications subject to change without prior notice.