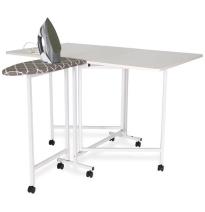

#### **ACCESSORIES**

Arrow sewing cabinet - check!

Now add even more convenience to your studio with a dedicated cutting and ironing table like Millie, specially designed to complement your primary Arrow sewing cabinet. Add style, storage and comfort to your growing sewing oasis!

Millie Cutting and ironing Table