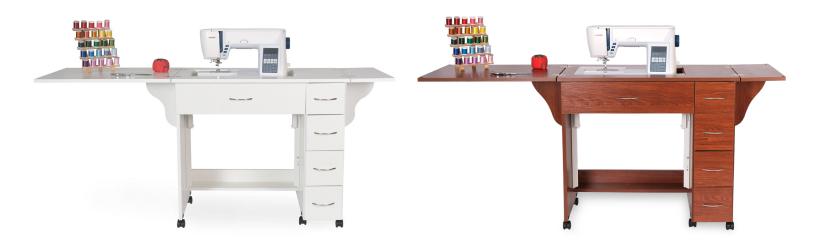

# Alice.

## ARROW CLASSIC SEWING FURNITURE.

At Arrow Classic Sewing Furniture, our mission is simple: create high-quality sewing furniture to *enhance* your sewing experience. We are committed to providing comfort and convenience, so you can spend more time doing what you love - in the *best* way possible.

### **COMFORT**

- 3-position hydraulic lift allows you to go between free arm, flat bed and storage positions
- Compatible with custom acrylic sewing inserts to create totally flush sewing surface

### **DESIGN**

- 10-year warranty
- · Sturdy design with locking casters for stability and easy mobility
- · Large lift opening accommodates most medium-sized sewing machines on the market, up to 55 lbs

#### STORAGE and ORGANIZATION

- 4 drawers on cabinet's right side to store notions and accessories
- Complementary storage furniture available

Cabinet Finish: Woodgrain Melamine Laminate

| COLOR     | SKU | UPC          |  |
|-----------|-----|--------------|--|
| Teak      | 205 | 650873020508 |  |
| Ash White | 211 | 650873021109 |  |

| CABINET DIMENSIONS | WIDTH (IN) | DEPTH (IN)                     | HEIGHT (IN) |
|--------------------|------------|--------------------------------|-------------|
| Cabinet Open       | 68         | 19 7/8                         | 30 1/2      |
| Cabinet Closed     | 34         | 19 7/8                         | 31 1/8      |
| Drawer (x4)        | 5          | 15 <sup>3</sup> / <sub>8</sub> | 2 7/8       |
| Lift Opening, A10  | 20 3/4     | 11                             | -           |