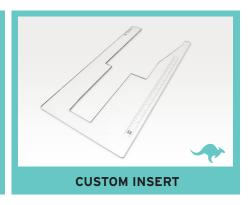

### **CUSTOM SEWING INSERT**

Enhance your sewing experience with a custom-made insert for your Kangaroo sewing cabinet! Inserts are designed to fill the gap between your sewing machine and cabinet opening for a flush sewing surface. Each insert is specially built to fit your specific sewing machine and Kangaroo cabinet combination. This ergonomic work surface will allow for straighter stitches, less fatigue and a better sewing experience!