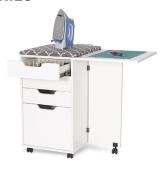

### STORAGE & ACCESSORIES

Every dream sewing oasis needs its cute, dependable accessories! Add even more convenience with a storage cabinet like Kiwi, featuring a built-in ironing board, cutting mat, thread drawers and a dedicated drawer to store your iron! Your dream sewing space won't be the same without it!

Kiwi Storage Cabinet