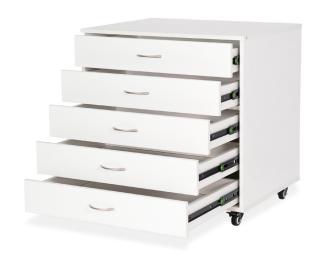

### **COMFORT**

- ullet 5 spacious storage drawers for sewing notions, fabric and other sewing accessories
- Smooth-rolling soft-close drawers

### STORAGE and ORGANIZATION

- Small footprint allows for easy adoption and placement in sewing studio
- Complementary Kangaroo storage furniture is available

Cabinet Finish: Woodgrain Melamine Laminate