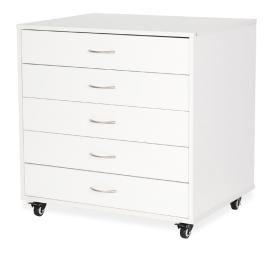

# **MOD 5 DRAWER**

### **COMFORT**

- ullet 5 spacious storage drawers for sewing notions, fabric and other sewing accessories
- Smooth-rolling soft-close drawers

### **DESIGN**

- · Lifetime warranty, worry-free performance
- Sturdy design with locking heavy-duty casters for stability and easy mobility
- · Beautiful hardware for smooth handling

| COLOR     | SKU  | UPC          |
|-----------|------|--------------|
| White     | 2041 | 650873020416 |
| KAN24COO1 |      |              |

| CABINET DIMENSIONS | WIDTH (IN)                     | DEPTH (IN) | HEIGHT (IN) |
|--------------------|--------------------------------|------------|-------------|
| Cabinet            | 29 5/8                         | 23         | 30          |
| Drawers            | 25 <sup>1</sup> / <sub>4</sub> | 16 1/4     | 3           |