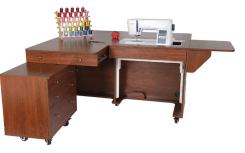

### **SEWING CABINET**

Sewing cabinets provide comfort, easy set-up and dedicated storage for your machine and notions. They produce an enjoyable, ergonomic sewing experience and create a spirited environment for sewing and crafting! Your machine deserves better than the dining room table, and so do you! Sew in comfort and sew longer with Kangaroo's sewing cabinets!

Kangaroo & Joev Sewing Cabinet