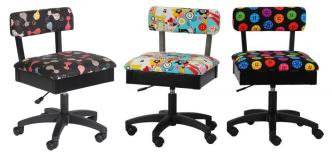

### HEIGHT ADJUSTABLE SEWING CHAIRS

The cherry on top of your sewing sundae! Arrow's #1 Rated Height Adjustable Sewing Chair is a must have accessory for your dream sewing room! Cute, comfortable and convenient - our lovable chairs feature vibrant sewing themed patterns, 360° swivel access and lumbar support for long hours at your workstation. Don't look now, but under every seat cushion is a hidden storage compartment to store your notions and patterns! Available in multpile colors and prints to perfectly match your sewing sanctuary!

Cat's Meow, Sew Wow Sew Now & Bright Buttons Chairs

KAN24G001