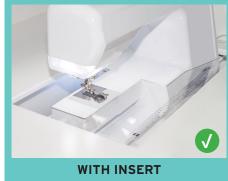

### **CUSTOM SEWING INSERT**

Enhance your sewing experience with a custom-made insert for your Kangaroo sewing cabinet! Inserts are designed to fill the gap between your sewing machine and cabinet opening for a flush sewing surface. Each insert is specially built to fit your specific sewing machine and Kangaroo cabinet combination. This ergonomic work surface will allow for straighter stitches, less fatigue and a better sewing experience!