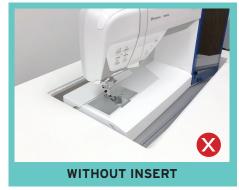

### **CUSTOM SEWING INSERT**

Enhance your sewing experience with a custom-made insert for your Kangaroo sewing cabinet! Inserts are designed to fill the gap between your sewing machine and cabinet opening for a flush sewing surface. Each insert is specially built to fit your specific sewing machine and Kangaroo cabinet combination. This ergonomic work surface will allow for straighter stitches, less fatigue and a better sewing experience!