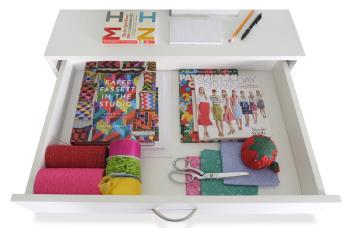

### **COMFORT**

- ullet 5 spacious storage drawers for sewing notions, fabric and other sewing accessories
- Smooth-rolling soft-close drawers

### STORAGE and ORGANIZATION

- Small footprint allows for easy adoption and placement in sewing studio
- Complementary Kangaroo storage furniture is available

Cabinet Finish: Woodgrain Melamine Laminate