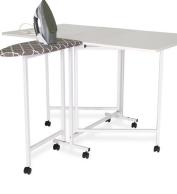

### ACCESSORIES

Arrow sewing cabinet - *check!* Now add even more convenience to your studio with a dedicated cutting and ironing table like *Millie*, specially designed to complement your primary Arrow sewing cabinet. Add style, storage and comfort to your growing sewing oasis!

Millie Cutting and Ironing Table