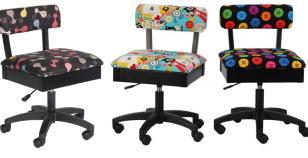

## HEIGHT ADJUSTABLE SEWING CHAIRS

The cherry on top of your sewing sundae! Arrow's #1 Rated *Height Adjustable Sewing Chair* is a must have accessory for your dream sewing room! Cute, comfortable and convenient - our lovable chairs feature vibrant sewing themed patterns, 360° swivel access and lumbar support for long hours at your workstation. Don't look now, but under every seat cushion is a hidden storage compartment to store your notions and patterns! Available in 12 colors to perfectly match your sewing sanctuary!

© 2024 Arrow Companies, LLC. All specifications subject to change without prior notice.

Cat's Meow, Sew Wow Sew Now & Bright Buttons Chairs