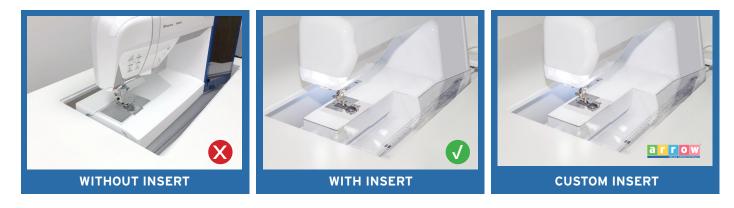

# **CUSTOM SEWING INSERTS**

Enhance your sewing experience with a custom-made insert for your Arrow sewing cabinet! Inserts are designed to fill the gap between your sewing machine and cabinet opening for a flush sewing surface. Each insert is specially built to fit your specific sewing machine and Arrow cabinet combination. This ergonomic worksurface will allow for straighter stitches, less fatigue and a happier sewing experience!