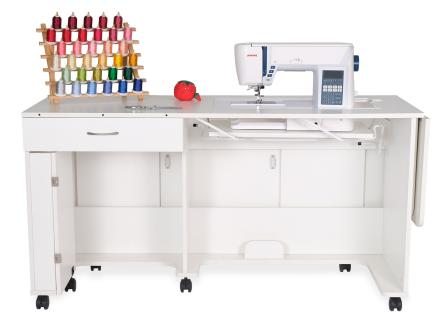

### COMFORT

- Adjustable 2-position manual lift allows you to go between free arm and flat bed positions
- Rear quilt leaf and right side leaf expand to keep large projects from pulling or laying on floor
- Large drawer includes removable cover to create additional workspace
- · Compatible with custom acrylic sewing inserts to create totally flush sewing surface

### DESIGN

- 10-year warranty
- Designed in collaboration with Award-Winning Quilter Christa Watson
- Locking casters for stability and easy mobility
- · Large lift opening accommodates most large sewing machines on the market, up to 45 lbs

### STORAGE and ORGANIZATION

- · Large drawer pulls out to store notions and accessories
- Optional Quilt Catchers add-on is available
- · Complementary Arrow storage furniture is available

Cabinet Finish: Vinyl Laminate

| CABINET DIMENSIONS | WIDTH (IN)                     | DEPTH (IN)                     | HEIGHT (IN)                    |
|--------------------|--------------------------------|--------------------------------|--------------------------------|
| Cabinet Open       | 71 <sup>5</sup> / <sub>8</sub> | 40                             | 29 <sup>3</sup> / <sub>8</sub> |
| Cabinet Closed     | 56 <sup>1</sup> / <sub>2</sub> | 22 <sup>5</sup> / <sub>8</sub> | 29 <sup>3</sup> / <sub>8</sub> |
| Quilt Leaf         | 55 <sup>3</sup> / <sub>4</sub> | 18 <sup>1</sup> / <sub>4</sub> | 5/8                            |
| Right Side Leaf    | 15 <sup>3</sup> / <sub>4</sub> | 19 <sup>5</sup> / <sub>8</sub> | 5/8                            |
| Lift Opening, A7   | 23 <sup>3</sup> / <sub>4</sub> | 12 <sup>1</sup> / <sub>2</sub> | -                              |
| Drawer             | 18 <sup>3</sup> / <sub>4</sub> | 15                             | 3 1/8                          |
| Cover for Drawer   | 22 <sup>3</sup> / <sub>4</sub> | 14 <sup>3</sup> / <sub>8</sub> | 5/8                            |