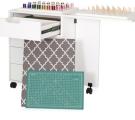

#### STORAGE There can never be too much

storage space in your sewing room! Arrow's dedicated storage cabinets are designed for organization and accessibility. Arrow's *Shirley* features 4 dedicated storage drawers, spool holders, pressing mat and cutting mat, and comes in White and Teak finishes! Cute *and* functional!

Shirley Storage Cabinet