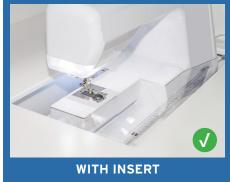

#### COMFORT

- 3-position hydraulic lift allows you to go between free arm, flat bed and storage positions
- Compatible with custom acrylic sewing inserts to create totally flush sewing surface

# **CUSTOM SEWING INSERTS**

Enhance your sewing experience with a custom-made insert for your Arrow sewing cabinet! Inserts are designed to fill the gap between your sewing machine and cabinet opening for a flush sewing surface. Each insert is specially built to fit your specific sewing machine and Arrow cabinet combination. This ergonomic worksurface will allow for straighter stitches, less fatigue and a happier sewing experience!