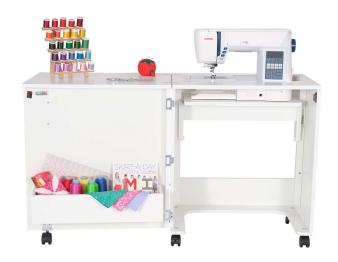

#### COMFORT

- 3-position hydraulic lift allows you to go between free arm, flat bed and storage positions
- Compatible with custom acrylic sewing inserts to create totally flush sewing surface

# **DESIGN**

- 10-year warranty
- Sturdy design with locking casters for stability and easy mobility
- · Large lift opening accommodates standard sewing machines on the market, up to 55 lbs
- Leaves of cabinet cover sewing well when sewing machine is in storage position

## STORAGE and ORGANIZATION

- Door cubby to store notions and accessories
- Complementary Arrow storage furniture is available

Cabinet Finish: Melamine Laminate

| COLOR | SKU | UPC          |
|-------|-----|--------------|
| White | 101 | 650873010103 |
| Teak  | 105 | 650873010509 |

| CABINET DIMENSIONS | WIDTH (IN)                     | DEPTH (IN) | HEIGHT (IN)                    |
|--------------------|--------------------------------|------------|--------------------------------|
| Cabinet Open       | 50 <sup>3</sup> / <sub>4</sub> | 17 1/4     | 29 1/2                         |
| Cabinet Closed     | 25 1/2                         | 17 1/4     | 30 <sup>1</sup> / <sub>8</sub> |
| LIft Opening, A10  | 20 3/4                         | 11         | Adjustable                     |