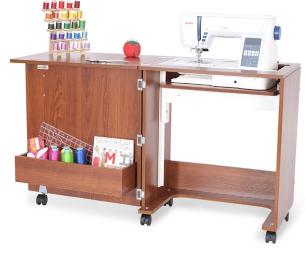

#### COMFORT

- 3-position hydraulic lift allows you to go between free arm, flat bed and storage positions
- Compatible with custom acrylic sewing inserts to create totally flush sewing surface

# **DESIGN**

- 10-year warranty
- Sturdy design with locking casters for stability and easy mobility
- · Large lift opening accommodates standard sewing machines on the market, up to 55 lbs
- Leaves of cabinet cover sewing well when sewing machine is in storage position

## STORAGE and ORGANIZATION

- Door cubby to store notions and accessories
- Complementary Arrow storage furniture is available

Cabinet Finish: Melamine Laminate

| COLOR | SKU | UPC          |
|-------|-----|--------------|
| White | 101 | 650873010103 |
| Teak  | 105 | 650873010509 |

| CABINET DIMENSIONS | WIDTH (IN)                     | DEPTH (IN) | HEIGHT (IN)                    |
|--------------------|--------------------------------|------------|--------------------------------|
| Cabinet Open       | 50 <sup>3</sup> / <sub>4</sub> | 17 1/4     | 29 1/2                         |
| Cabinet Closed     | 25 1/2                         | 17 1/4     | 30 <sup>1</sup> / <sub>8</sub> |
| LIft Opening, A10  | 20 3/4                         | 11         | Adjustable                     |