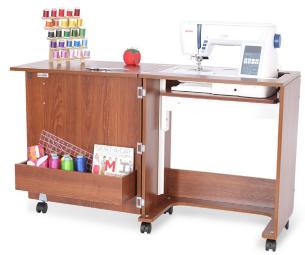

#### COMFORT

- 3-position hydraulic lift allows you to go between free arm, flat bed and storage positions
- Compatible with custom acrylic sewing inserts to create totally flush sewing surface

# **DESIGN**

- 10-year warranty
- Sturdy design with locking casters for stability and easy mobility
- · Large lift opening accommodates standard sewing machines on the market, up to 55 lbs
- Leaves of cabinet cover sewing well when sewing machine is in storage position

## STORAGE and ORGANIZATION

- Door cubby to store notions and accessories
- Complementary Arrow storage furniture is available

Cabinet Finish: Melamine Laminate

| COLOR | SKU | UPC          |
|-------|-----|--------------|
| White | 101 | 650873010103 |
| Teak  | 105 | 650873010509 |

| CABINET DIMENSIONS | WIDTH (IN)                     | DEPTH (IN) | HEIGHT (IN)                    |
|--------------------|--------------------------------|------------|--------------------------------|
| Cabinet Open       | 50 <sup>3</sup> / <sub>4</sub> | 17 1/4     | 29 1/2                         |
| Cabinet Closed     | 25 1/2                         | 17 1/4     | 30 <sup>1</sup> / <sub>8</sub> |
| LIft Opening, A10  | 20 3/4                         | 11         | Adjustable                     |