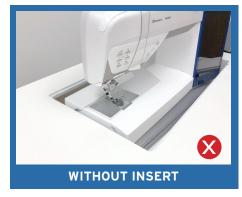

# **CUSTOM SEWING INSERTS**

Enhance your sewing experience with a custom-made insert for your Arrow sewing cabinet! Inserts are designed to fill the gap between your sewing machine and cabinet opening for a flush sewing surface. Each insert is specially built to fit your specific sewing machine and Arrow cabinet combination. This ergonomic worksurface will allow for straighter stitches, less fatigue and a happier sewing experience!