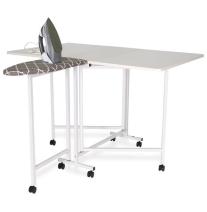

#### **ACCESSORIES**

Arrow sewing cabinet - check!

Now add even more convenience to your studio with a dedicated cutting and ironing table like Millie, specially designed to complement your primary Arrow sewing cabinet. Add style, storage and comfort to your growing sewing oasis!

Millie Cutting & Ironing Table