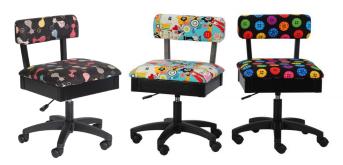

# HEIGHT ADJUSTABLE SEWING CHAIRS

The cherry on top of your sewing sundae! Arrow's #1 Rated *Height Adjustable Sewing Chair* is a must have accessory for your dream sewing room! Cute, comfortable and convenient - our lovable chairs feature vibrant sewing themed patterns, 360° swivel access and lumbar support for long hours at your workstation. Don't look now, but under every seat cushion is a hidden storage compartment to store your notions and patterns! Available in 12 colors to perfectly match your sewing sanctuary!

Cat's Meow, Sew Wow Sew Now & Bright Buttons Chairs

ARW24F001

© 2024 Arrow Companies, LLC. All specifications subject to change without prior notice.