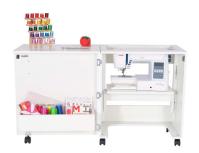

#### COMFORT

- 3-position hydraulic lift allows you to go between free arm, flat bed and storage positions
- Compatible with custom acrylic sewing inserts to create totally flush sewing surface

# **DESIGN**

- 10-year warranty
- Sturdy design with locking casters for stability and easy mobility
- · Large lift opening accommodates standard sewing machines on the market, up to 55 lbs
- Leaves of cabinet cover sewing well when sewing machine is in storage position

## STORAGE and ORGANIZATION

- Door cubby to store notions and accessories
- Complementary Arrow storage furniture is available

Cabinet Finish: Melamine Laminate

| COLOR | SKU | UPC          |
|-------|-----|--------------|
| White | 101 | 650873010103 |
| Teak  | 105 | 650873010509 |

| CABINET DIMENSIONS | WIDTH (IN)                     | DEPTH (IN) | HEIGHT (IN)                    |
|--------------------|--------------------------------|------------|--------------------------------|
| Cabinet Open       | 50 <sup>3</sup> / <sub>4</sub> | 17 1/4     | 29 1/2                         |
| Cabinet Closed     | 25 1/2                         | 17 1/4     | 30 <sup>1</sup> / <sub>8</sub> |
| LIft Opening, A10  | 20 3/4                         | 11         | Adjustable                     |