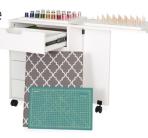

### **STORAGE**

There can never be too much storage space in your sewing room! Arrow's dedicated storage cabinets are designed for organization and accessibility. Arrow's *Shirley*, features 4 dedicated storage drawers, spool holders, pressing mat and cutting mat, and comes in White and Teak finishes! Cute and functional!

Shirley Storage Cabinet