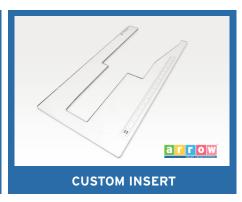

# **CUSTOM SEWING INSERTS**

Enhance your sewing experience with a custom-made insert for your Arrow sewing cabinet! Inserts are designed to fill the gap between your sewing machine and cabinet opening for a flush sewing surface. Each insert is specially built to fit your specific sewing machine and Arrow cabinet combination. This ergonomic worksurface will allow for straighter stitches, less fatigue and a happier sewing experience!