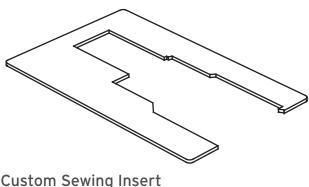

#### **Custom Sewing Inserts**

Enhance your sewing experience with a custom acrylic sewing insert! Custom acrylic sewing inserts are designed to fill the gap between your sewing machine and sewing cabinet's lift opening to create a flush, ergonomic surface for flat bed sewing. To ensure a perfect fit, custom acrylic sewing inserts are built specifically for your sewing machine and sewing cabinet combination. Say hello to happy wrists, straighter stitches, and an elevated sewing experience!