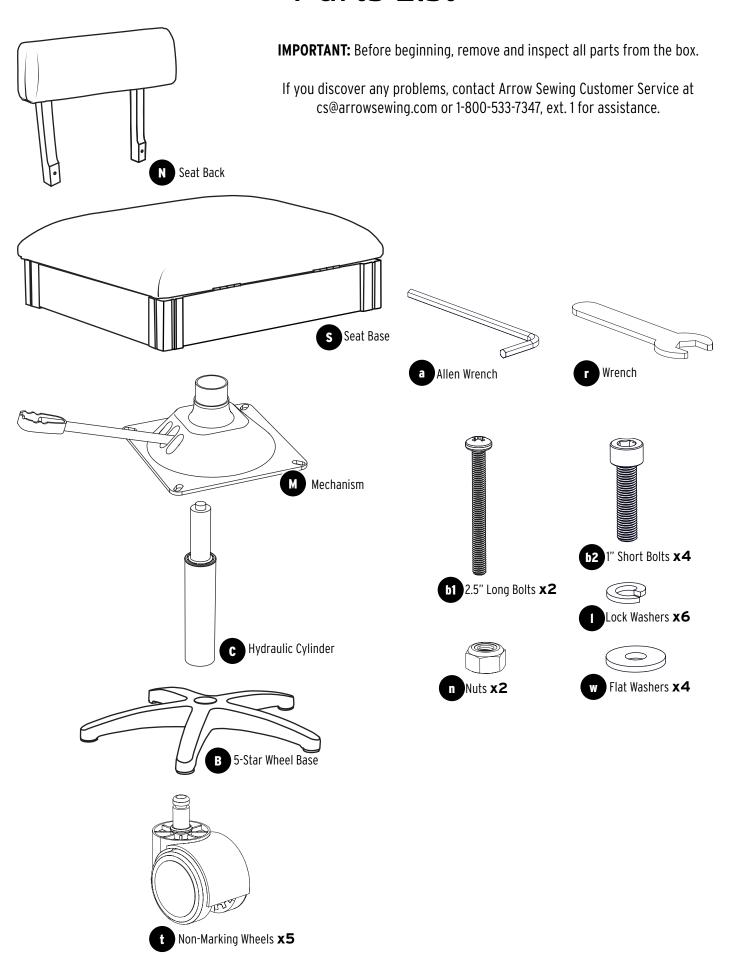

### **ASSEMBLY INSTRUCTIONS**

# Hydraulic Sewing Chair

| Solids |                     | <b>Prints</b> |                       |
|--------|---------------------|---------------|-----------------------|
| H8123  | Lady Gray           | H6880         | Sew Wow, Sew Now!     |
| H8130  | <b>Duchess Blue</b> | H7013b        | <b>Sewing Notions</b> |
| H8140  | Princess Hazel      | H8013         | <b>Bright Buttons</b> |
| H8160  | Royal Purple        | <b>HCAT</b>   | Cat's Meow            |
| H8170  | Baroness Black      | HDOG          | Good Dog!             |
| H8180  | Madame Scarlet      |               |                       |



## **Parts List**



# Step 1: Hydraulic Seat Height Mechanism



# Step 2: Wheels & Hydraulic Cylinder



## Step 3: Seat Back



# **Arrow Hydraulic Sewing Chair**

To adjust the height of your sewing chair's seat:

UP - Take your body weight off of the chair and gently pull UP on the adjustment wand.

DOWN - Sit on the chair and gently pull UP on the adjustment wand.





Your Hydraulic Sewing Chair has a locking hinge arm mechanism that holds your seat cushion up when fully lifted. To disengage the lock, simply push the hinge.





### LIMITED WARRANTY

#### Arrow Classic Sewing Furniture 3-Year Warranty

WHAT THIS WARRANTY COVERS: Arrow Companies, LLC (Arrow) provides limited warranty coverage to the original purchaser of this product against defects in materials or workmanship of Arrow furniture compon