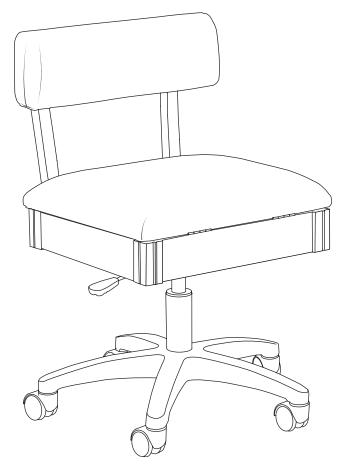

# Hydraulic Sewing Chair

| Solids |                     | <b>Prints</b> |                       |
|--------|---------------------|---------------|-----------------------|
| H8123  | Lady Gray           | H6880         | Sew Wow, Sew Now!     |
| H8130  | <b>Duchess Blue</b> | H7013b        | <b>Sewing Notions</b> |
| H8140  | Princess Hazel      | H8013         | <b>Bright Buttons</b> |
| H8160  | Royal Purple        | <b>HCAT</b>   | Cat's Meow            |
| H8170  | Baroness Black      | HDOG          | Good Dog!             |
| H8180  | Madame Scarlet      |               |                       |

# **Arrow Hydraulic Sewing Chair**

To adjust the height of your sewing chair's seat:

UP - Take your body weight off of the chair and gently pull UP on the adjustment wand.

DOWN - Sit on the chair and gently pull UP on the adjustment wand.

Your Hydraulic Sewing Chair has a locking hinge arm mechanism that holds your seat cushion up when fully lifted. To disengage the lock, simply push the hinge.