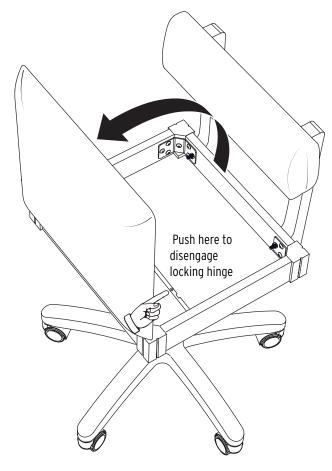

Your Hydraulic Sewing Chair has a locking hinge arm mechanism that holds your seat cushion up when fully lifted. To disengage the lock, simply push the hinge.