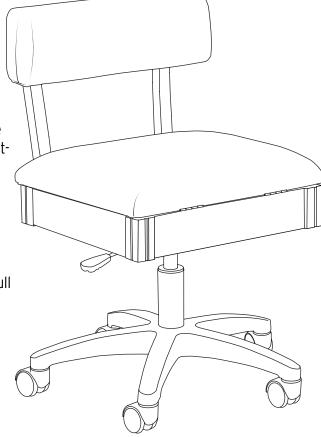

# **Arrow Hydraulic Sewing Chair**

To adjust the height of your sewing chair's seat:

UP - Take your body weight off of the chair and gently pull UP on the adjustment wand.

DOWN - Sit on the chair and gently pull UP on the adjustment wand.