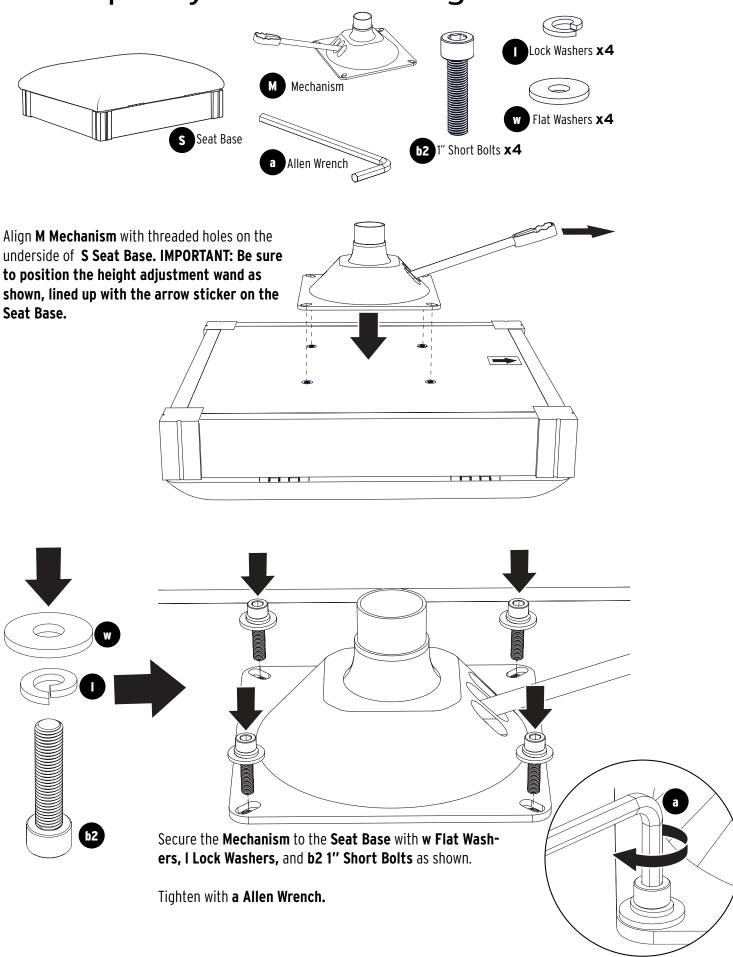

### **ASSEMBLY INSTRUCTIONS**

# Hydraulic Sewing Chair

| Solids |                     | <b>Prints</b> |                       |
|--------|---------------------|---------------|-----------------------|
| H8123  | Lady Gray           | H6880         | Sew Wow, Sew Now!     |
| H8130  | <b>Duchess Blue</b> | H7013b        | <b>Sewing Notions</b> |
| H8140  | Princess Hazel      | H8013         | <b>Bright Buttons</b> |
| H8160  | Royal Purple        | <b>HCAT</b>   | Cat's Meow            |
| H8170  | Baroness Black      | HDOG          | Good Dog!             |
| H8180  | Madame Scarlet      |               |                       |



## **Parts List**



# Step 1: Hydraulic Seat Height Mechanism



# Step 2: Wheels & Hydraulic Cylinder



## Step 3: Seat Back



# **Arrow Hydraulic Sewing Chair**

To adjust the height of your sewing chair's seat:

UP - Take your body weight off of the chair and gently pull UP on the adjustment wand.

DOWN - Sit on the chair and gently pull UP on the adjustment wand.





Your Hydraulic Sewing Chair has a locking hinge arm mechanism that holds your seat cushion up when fully lifted. To disengage the lock, simply push the hinge.





### LIMITED WARRANTY

#### Arrow Classic Sewing Furniture 3-Year Warranty

WHAT THIS WARRANTY COVERS: Arrow Companies, LLC (Arrow) provides limited warranty coverage to the original purchaser of this product against defects in materials or workmanship of Arrow furniture components for a period of three years from the dat