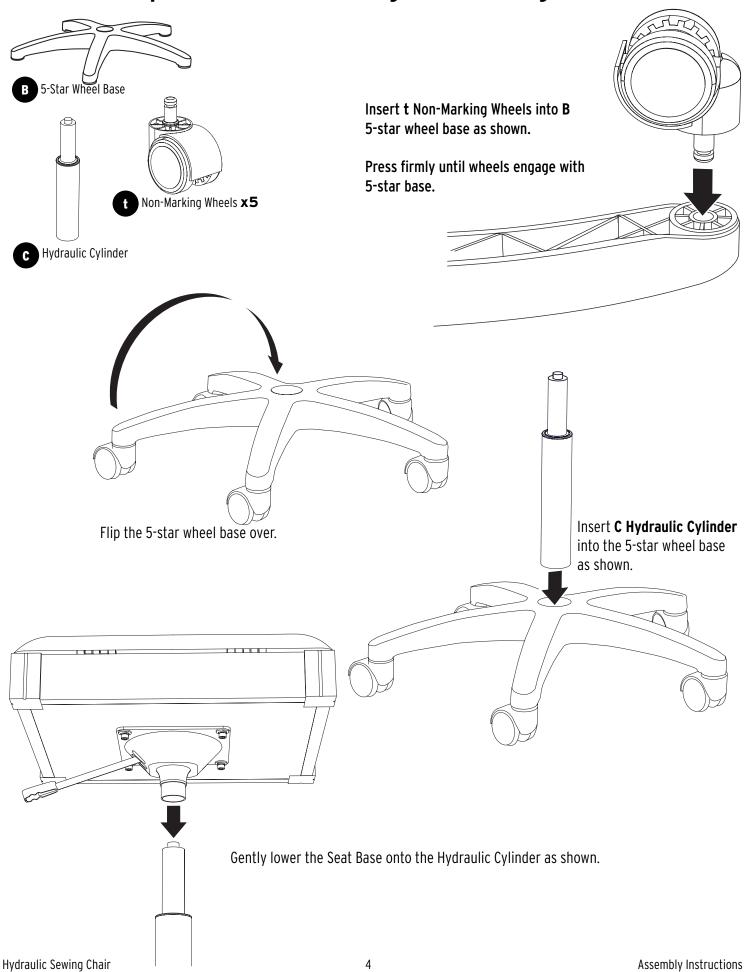

### **ASSEMBLY INSTRUCTIONS**

# Hydraulic Sewing Chair

| Solids |                     | <b>Prints</b> |                       |
|--------|---------------------|---------------|-----------------------|
| H8123  | Lady Gray           | H6880         | Sew Wow, Sew Now!     |
| H8130  | <b>Duchess Blue</b> | H7013b        | <b>Sewing Notions</b> |
| H8140  | Princess Hazel      | H8013         | <b>Bright Buttons</b> |
| H8160  | Royal Purple        | <b>HCAT</b>   | Cat's Meow            |
| H8170  | Baroness Black      | HDOG          | Good Dog!             |
| H8180  | Madame Scarlet      |               |                       |



## **Parts List**



# Step 1: Hydraulic Seat Height Mechanism



# Step 2: Wheels & Hydraulic Cylinder



## Step 3: Seat Back



# **Arrow Hydraulic Sewing Chair**

To adjust the height of your sewing chair's seat:

UP - Take your body weight off of the chair and gently pull UP on the adjustment wand.

DOWN - Sit on the chair and gently pull UP on the adjustment wand.





Your Hydraulic Sewing Chair has a locking hinge arm mechanism that holds your seat cushion up when fully lifted. To disengage the lock, simply push the hinge.





### LIMITED WARRANTY

#### Arrow Classic Sewing Furniture 3-Year Warranty

WHAT THIS WARRANTY COVERS: Arrow Companies, LLC (Arrow) provides limited warranty coverage to the original purchaser of this product against defects in materials or workmanship of Arrow furniture components for a period of three years from the date of purchase. As used in this Warranty,