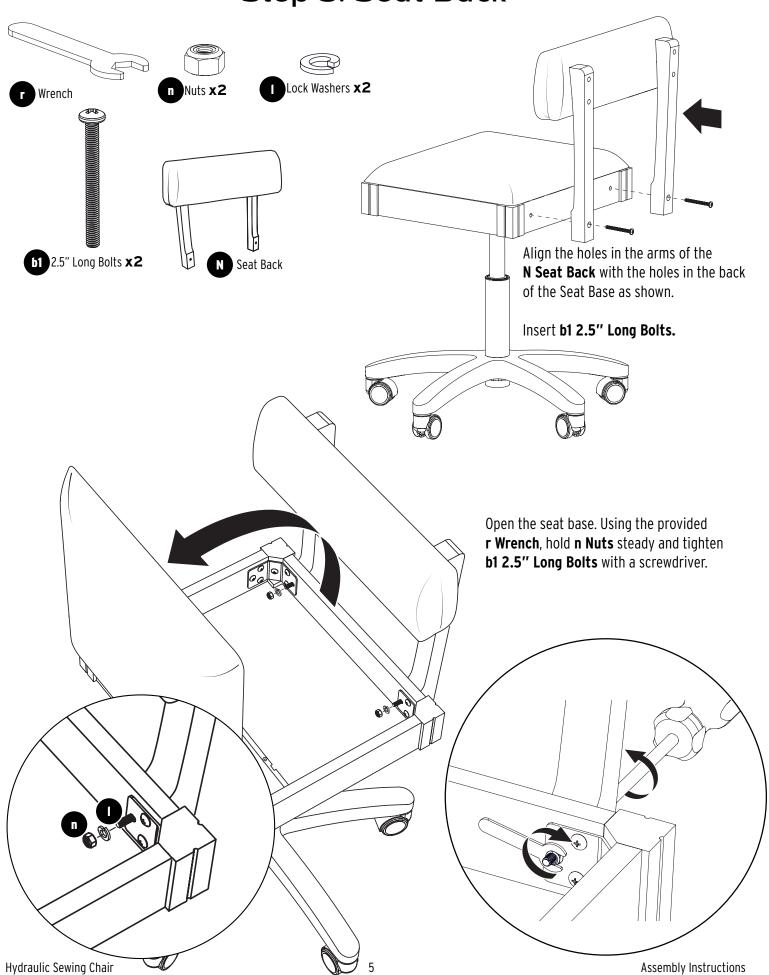

### **ASSEMBLY INSTRUCTIONS**

# Hydraulic Sewing Chair

| Solids |                     | <b>Prints</b> |                       |
|--------|---------------------|---------------|-----------------------|
| H8123  | Lady Gray           | H6880         | Sew Wow, Sew Now!     |
| H8130  | <b>Duchess Blue</b> | H7013b        | <b>Sewing Notions</b> |
| H8140  | Princess Hazel      | H8013         | <b>Bright Buttons</b> |
| H8160  | Royal Purple        | <b>HCAT</b>   | Cat's Meow            |
| H8170  | Baroness Black      | HDOG          | Good Dog!             |
| H8180  | Madame Scarlet      |               |                       |



## **Parts List**



# Step 1: Hydraulic Seat Height Mechanism



# Step 2: Wheels & Hydraulic Cylinder



## Step 3: Seat Back



# **Arrow Hydraulic Sewing Chair**

To adjust the height of your sewing chair's seat:

UP - Take your body weight off of the chair and gently pull UP on the adjustment wand.

DOWN - Sit on the chair and gently pull UP on the adjustment wand.





Your Hydraulic Sewing Chair has a locking hinge arm mechanism that holds your seat cushion up when fully lifted. To disengage the lock, simply push the hinge.





### LIMITED WARRANTY

#### Arrow Classic Sewing Furniture 3-Year Warranty

WHAT THIS WARRANTY COVERS: Arrow Companies, LLC (Arrow) provides limited warranty coverage to the original purchaser of this product against defects in materials or workmanship of Arrow furniture components for a period of three years from the date of purchase. As used in this Warranty, "defect" means imperfect