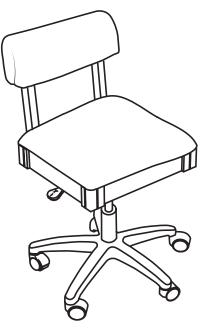

#### **Sewing Chairs**

Arrow's #1 Rated Height Adjustable Sewing Chair is a must have accessory for your dream sewing room! Cute, comfortable and convenient - our lovable sewing chairs feature vibrant sewing themed patterns, 360° swivel access and lumbar support for long hours at your workstation. Don't look now, but under every seat cushion is a hidden storage compartment to store your notions and patterns! Available in 11 colors to perfectly match your sewing sanctuary!

**Custom Sewing Insert** 

Height Adjustable Sewing Chair

P.O BOX 410 Elkhorn, WI 53121 1-800-533-7347 Ext. 1 cs@arrowsewing.com arrowsewing.com