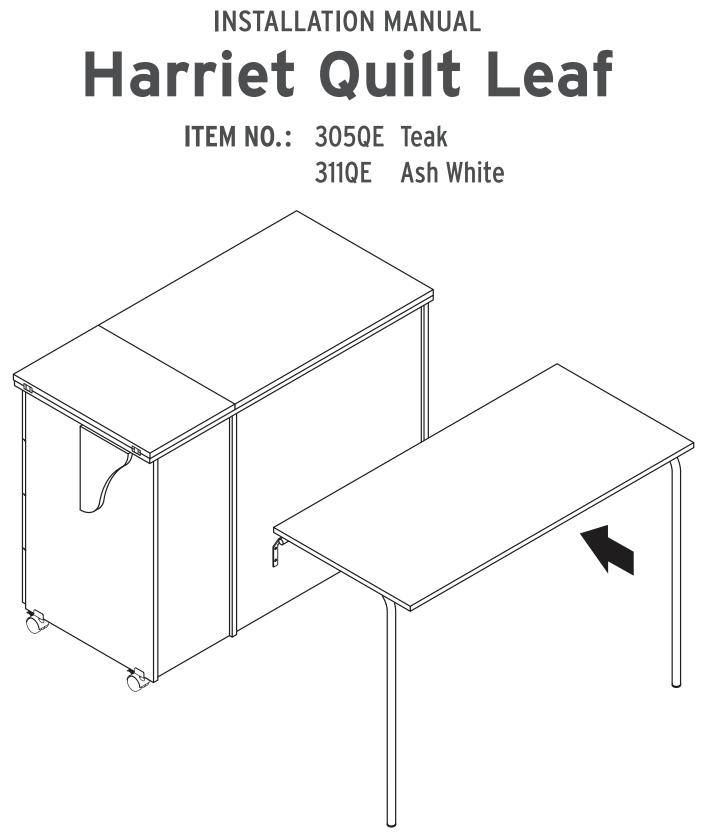

### Attaching the Quilt Leaf

# Attaching the Quilt Leaf

When you are finished using your Quilt Leaf, unlock the legs by pressing on the lock pins and fold the legs down. Then, fold the Quilt Leaf down to rest along the back of your cabinet.