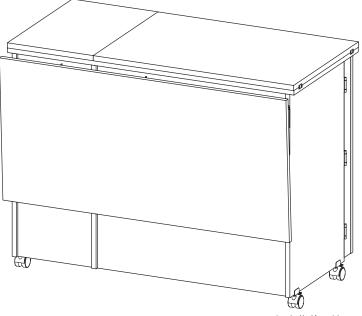

# Attaching the Quilt Leaf

When you are finished using your Quilt Leaf, unlock the legs by pressing on the lock pins and fold the legs down. Then, fold the Quilt Leaf down to rest along the back of your cabinet.

Do not move your cabinet with the Quilt Leaf extended.

Congratulations! A better sewing experience awaits!