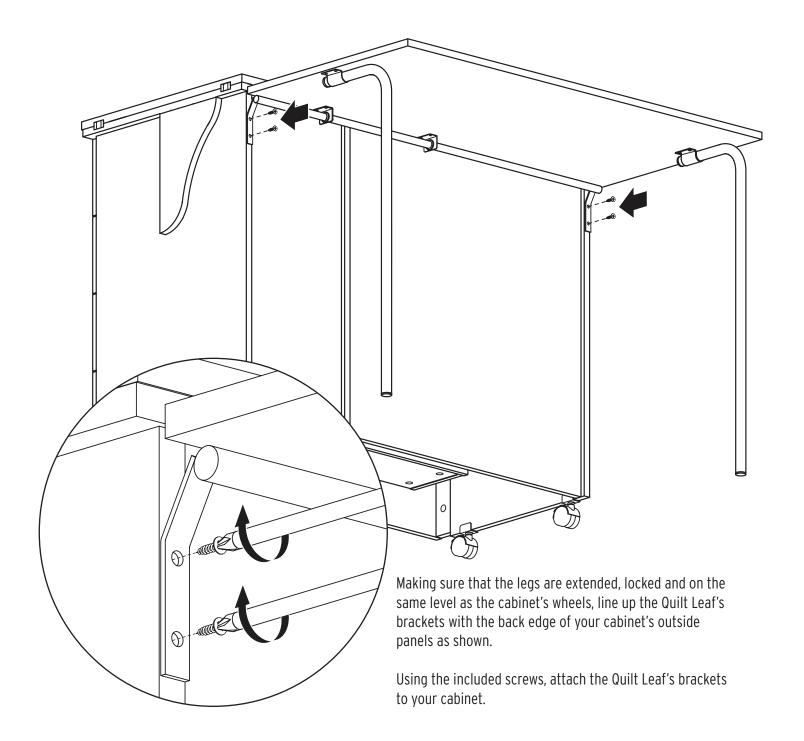

### Attaching the Quilt Leaf

# Attaching the Quilt Leaf

When you are finished using your Quilt Leaf, unlock the legs by pressing on the lock pins and fold the legs down. Then, fold the Quilt Leaf down to rest along the back of your cabinet.