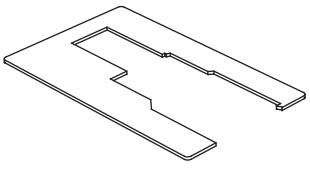

#### **Custom Sewing Inserts**

Enhance your sewing experience with a custom acrylic sewing insert! Custom acrylic sewing inserts are designed to fill the gap between your sewing machine and sewing cabinet's lift opening to create a flush, ergonomic surface for flat bed sewing. To ensure a perfect fit, custom acrylic sewing inserts are built specifically for your sewing machine and sewing cabinet combination. Say hello to happy wrists, straighter stitches, and an elevated sewing experience!

**Custom Sewing Insert** 

Height Adjustable Sewing Chair

P.O BOX 410 Elkhorn, WI 53121 1-800-533-7347 Ext. 1 cs@arrowsewing.com arrowsewing.com