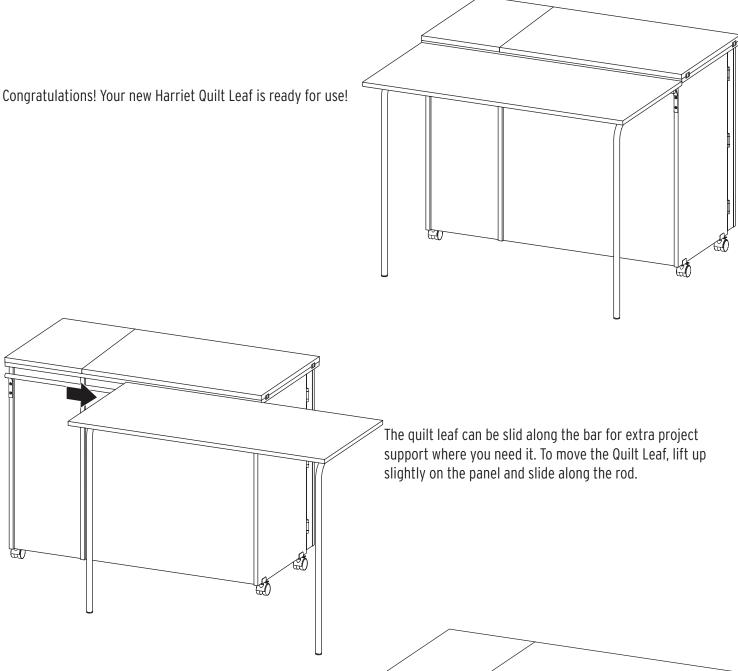

# Attaching the Quilt Leaf

When you are finished using your Quilt Leaf, unlock the legs by pressing on the lock pins and fold the legs down. Then, fold the Quilt Leaf down to rest along the back of your cabinet.

Do not move your cabinet with the Quilt Leaf extended.

Congratulations! A better sewing experience awaits!