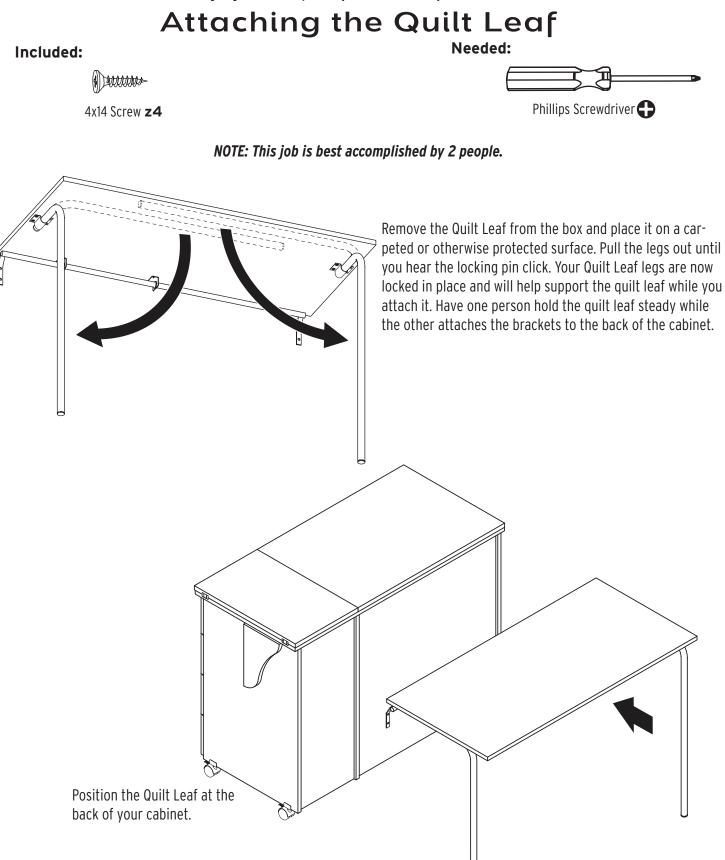

### Attaching the Quilt Leaf

# Attaching the Quilt Leaf

When you are finished using your Quilt Leaf, unlock the legs by pressing on the lock pins and fold the legs down. Then, fold the Quilt Leaf down to rest along the back of your cabinet.